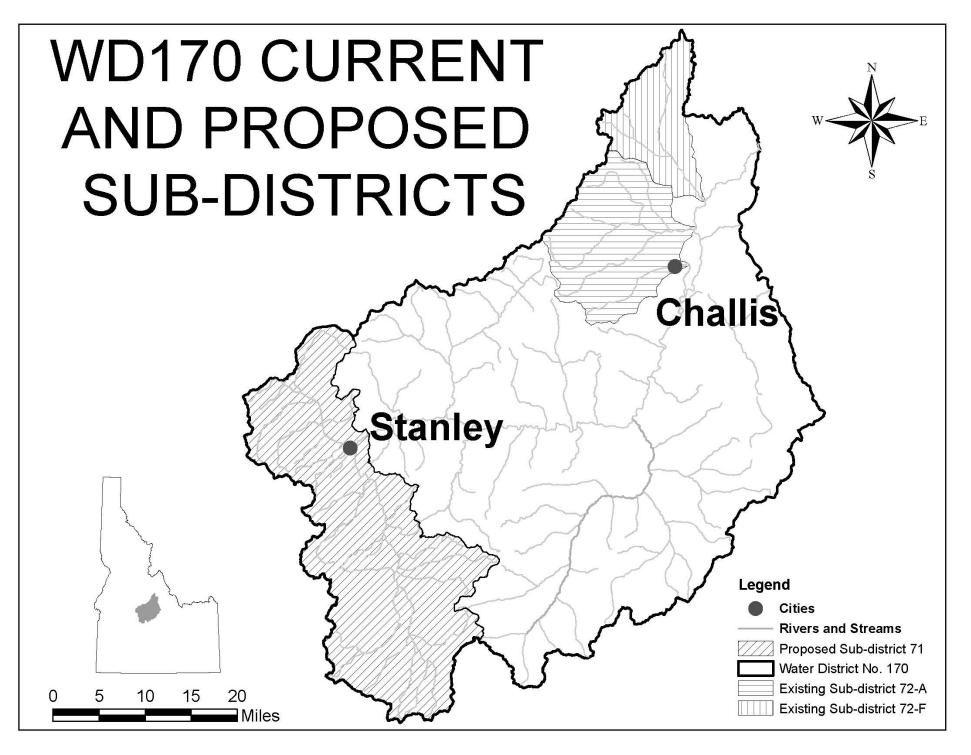

# IN THE MATTER OF THE PROPOSED)CREATION OF AN ADMINISTRATIVE)BASIN 71 SUB-DISTRICT WITHIN)WATER DISTRICT NO. 170)

#### NOTICE OF PUBLIC HEARING

On April 6, 2006, the Director of the Idaho Department of Water Resources ("Department" or "Director") issued *Amended Final Order Creating Water District No. 170* (a copy of the order is posted on the Department's website: <u>http://www.idwr.idaho.gov/water/districts/UpperSalmon.htm</u>). That order established Water District No. 170 to include all surface water and ground water rights in the Idaho Department of Water Resources Administrative Basins 71 and 72, other than de minimis domestic and stockwater rights as defined under Idaho Code § 42-111 and 42-1401A(11). The order assimilated existing water districts into Water District No. 170, but provided that they would continue to function largely independently as sub-districts of Water District No. 170 for all of Administrative Basin 71 as shown on the attached map.

The Director proposes that all water rights with points of diversion located within the boundaries of Water Resources Administrative Basin 71 be included in the sub-district, except those used solely for domestic and/or stock water purposes as defined in Idaho Code § 42-111. As this action relates to the overall operation of Water District No. 170, this notice of hearing has been sent to all Water District No. 170 water right holders of record.