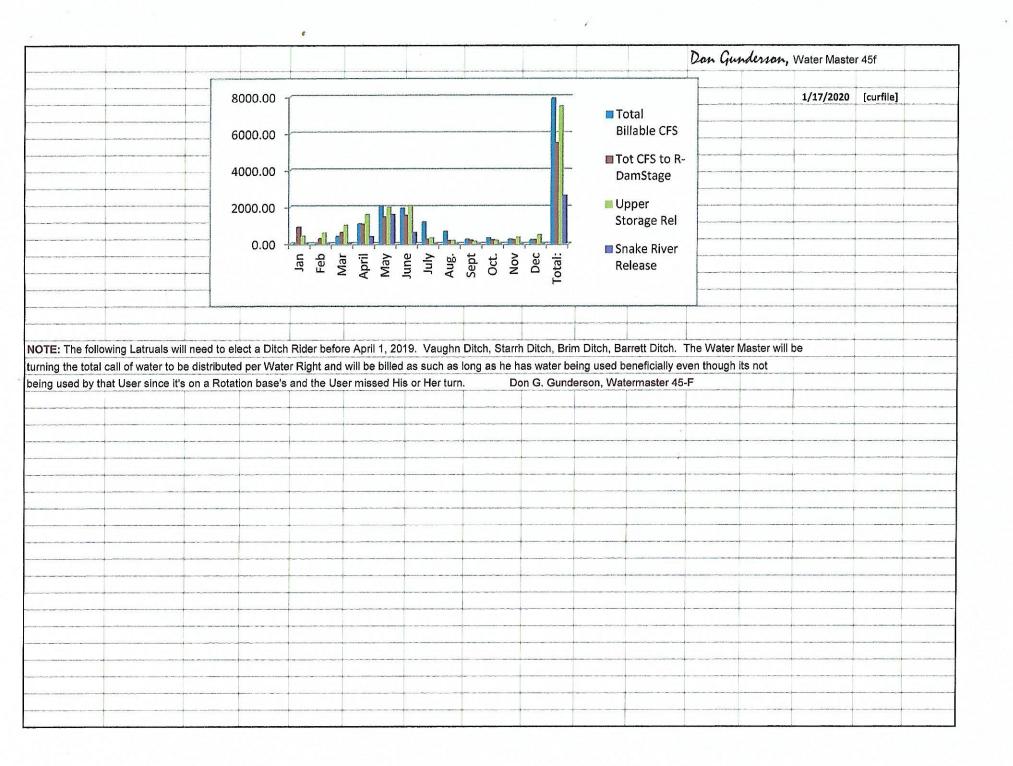

Director, Department of Water Resources

almal al generations

By \_\_\_\_\_

|                                                                                                                 |                                                                                                                |            | 1                                                     |                            | MCWD4                                    | 5-f 2019 )                                       | early Su     | mmary L              | Brakedo | own         | 1                              | an an an ta tha an an ta tha | <u> </u>                                                                           |        |                                                                                                                |
|-----------------------------------------------------------------------------------------------------------------|----------------------------------------------------------------------------------------------------------------|------------|-------------------------------------------------------|----------------------------|------------------------------------------|--------------------------------------------------|--------------|----------------------|---------|-------------|--------------------------------|------------------------------|------------------------------------------------------------------------------------|--------|----------------------------------------------------------------------------------------------------------------|
| Report Date:                                                                                                    | 1/21/2020                                                                                                      |            |                                                       |                            |                                          |                                                  | stribution 1 |                      |         |             |                                |                              |                                                                                    | 1      | An of the second se |
| PrePareDte:                                                                                                     | 10/1/2019                                                                                                      |            | arad aan aa taa aa ah a |                            |                                          | a second and the second and the second diversion | By Month     |                      |         | •           |                                |                              |                                                                                    |        | Yr'ly                                                                                                          |
|                                                                                                                 |                                                                                                                |            | Jan                                                   | Feb                        | Mar                                      | April                                            | May          | June                 | July    | Aug.        | Sept                           | Oct.                         | Nov                                                                                | Dec    | Total:                                                                                                         |
|                                                                                                                 | Construction of the second |            | Non - Billa                                           |                            |                                          | 1                                                | Billable     |                      |         | Billable    |                                |                              | Non - Billat                                                                       | ole:   |                                                                                                                |
| Monthly Total of                                                                                                | All "OTHER CREEK                                                                                               | <b>S</b> : | 0.00                                                  | 0.00                       | 126.18                                   | 390.98                                           | 416.16       | 320.33               | 163.97  | 83.86       | 42.61                          | 22.16                        | 0.00                                                                               | 0.00   | 1566.2                                                                                                         |
|                                                                                                                 | Basin 45F CFS Tot                                                                                              |            | 0.00                                                  | 0.00                       | 157.58                                   | 435.65                                           | 1116.21      | 1042.01              | 695.38  | 238.22      | 79.77                          | 102.43                       | 0.00                                                                               | 0.00   | 3867.2                                                                                                         |
| Final Adjustment                                                                                                | on Six-S Main Ran                                                                                              | ich:       | 0.00                                                  | 0.00                       | 133.51                                   | 258.10                                           | 521.19       | 566.29               | 333.12  | 356.91      | 117.52                         | 200.73                       | 0.00                                                                               | 0.00   | 2487.3                                                                                                         |
|                                                                                                                 | Total Billable CFS                                                                                             |            | 0.00                                                  | 0.00                       | 417.27                                   | 1084.73                                          | 2053.56      | 1928.63              | 1192.47 | 678.89      | 239.90                         | 325.32                       | 238.79                                                                             | 213.98 | 7920.7                                                                                                         |
|                                                                                                                 | Minus Bsmyer/A                                                                                                 | nton-Pine  |                                                       |                            | 9.25                                     | 9.25                                             | 0.00         | 0.00                 | 0.00    | 0.00        | 0.00                           | 0.00                         | 0.00                                                                               | 0.00   | 18.5                                                                                                           |
| Total Acctable CF                                                                                               | S to Rock Dam Sto                                                                                              | rage:      | 919.78                                                | 276.30                     | 626.85                                   | 1056.08                                          | 1466.11      | 1542.31              | 236.99  | 171.80      | 187.56                         | 200.73                       | 209.69                                                                             | 213.98 | 7108.1                                                                                                         |
| Total Acctable Up                                                                                               | Resv Storage Reis                                                                                              | d CFS :    | 430.07                                                | 602.16                     | 1006.37                                  | 1582.37                                          | 1987.30      | 2061.11              | 333.12  | 185.11      | 134.71                         | 187.27                       | 353.09                                                                             | 479.66 | 9342.3                                                                                                         |
| Total CFS Release                                                                                               | d From LResv:                                                                                                  |            | 622.42                                                | 460.47                     | 966.18                                   | 1308.57                                          | 1575.71      | 1716.54              | 518.29  | 454.59      | 262.18                         | 183.11                       | 96.82                                                                              | 304.27 | 8469.1                                                                                                         |
| Total CFS Differ U                                                                                              | pper vers Lower R                                                                                              | esv Lose:  | 192.35                                                | 213.81                     | 40.19                                    | 273.80                                           | 411.59       | 293.57               | 185.17  | 269.48      | 127.47                         | 4.16                         | 256.27                                                                             | 175.39 | 2443.2                                                                                                         |
| Total Accountabl                                                                                                | CFS Flow within                                                                                                | WD45F      | 974.76                                                | 630.64                     | 1916.98                                  | 3465.08                                          | 4975.78      | 4966.00              | 1429.00 | 678.89      | 444.65                         | 512.59                       | 486.89                                                                             | 783.93 | 21265.1                                                                                                        |
| Total Acctable CF                                                                                               | S to Snake River:                                                                                              |            | 0.00                                                  | 0.00                       | 17.21                                    | 393.44                                           | 1585.21      | 618.45               | 0.00    | 0.00        | 0.00                           | 0.00                         | 0.00                                                                               | 0.00   | 2614.3                                                                                                         |
| Total LiveStock &                                                                                               | Ground Rechg.                                                                                                  |            | 55.18                                                 | 28.48                      | 0.00                                     | 0.00                                             | 0.00         | 0.00                 | 0.00    | 0.00        | 0.00                           | 0.00                         |                                                                                    | 129.98 | 347.4                                                                                                          |
|                                                                                                                 |                                                                                                                |            | Non - Billa                                           | ible:                      |                                          |                                                  | Billable     |                      |         | Billable    | 3                              |                              | Non - Billab                                                                       | le:    | وور معدر و می او مرور میورد میورد و                                                                            |
|                                                                                                                 |                                                                                                                |            | Jan                                                   | <u>Feb</u>                 | <u>Mar</u>                               | <u>April</u>                                     | May          | June                 | July    | <u>Aug.</u> | <u>Sept</u>                    | <u>Oct.</u>                  | Nov                                                                                | Dec    | <u>Total:</u>                                                                                                  |
|                                                                                                                 | Total Billable CFS                                                                                             |            | 0.00                                                  | 0.00                       | 417.27                                   | 1084.73                                          | 2053.56      | 1928.63              | 1192.47 | 678.89      | 239.90                         | 325.32                       | 238.79                                                                             | 213.98 | 7920.7                                                                                                         |
|                                                                                                                 | Tot CFS to R-Dam                                                                                               | Stage      | 919.78                                                | 276.30                     | 626.85                                   | 1056.08                                          | 1466.11      | 1542.31              | 236.99  | 171.80      | 187.56                         | 200.73                       | 209.69                                                                             | 213.98 | 5488.4                                                                                                         |
|                                                                                                                 | Upper Storage Re                                                                                               |            | 430.07                                                | 602.16                     | 1006.37                                  | 1582.37                                          | 1987.30      | 2061.11              | 333.12  | 185.11      | 134.71                         | 187.27                       | 1                                                                                  | 479.66 | 7477.3                                                                                                         |
| at have been any out that the middle of a final and better over                                                 | Snake River Relea                                                                                              | ISE        | 0.00                                                  | 0.00                       | 17.21                                    | 393.44                                           | 1585.21      | 618.45               | 0.00    | 0.00        | 0.00                           | 0.00                         | 0.00                                                                               | 0.00   | 2614.3                                                                                                         |
|                                                                                                                 | 8000.                                                                                                          | 00         |                                                       |                            |                                          | 4,000,000,000,000,000,000,000,000,000,0          |              |                      |         |             |                                |                              | Total Yr'ly CFS:                                                                   |        | 21265.1                                                                                                        |
|                                                                                                                 |                                                                                                                |            |                                                       |                            |                                          |                                                  |              | otal Billak          | ble     |             | and Participation and a second | Regular Billa                | able Season:                                                                       |        | 7920.7                                                                                                         |
|                                                                                                                 | 6000.                                                                                                          | 00         |                                                       |                            |                                          |                                                  |              | CFS                  |         |             | 1                              | Von-Billable                 | e/ Nov-Febr:                                                                       |        | 13344.4                                                                                                        |
|                                                                                                                 |                                                                                                                |            |                                                       |                            |                                          |                                                  | <b>I I</b>   | ot CFS to            | R-      |             |                                |                              |                                                                                    |        |                                                                                                                |
| 1999 - 1999 - 1999 - 1999 - 1999 - 1999 - 1999 - 1999 - 1999 - 1999 - 1999 - 1999 - 1999 - 1999 - 1999 - 1999 - | 4000.                                                                                                          | 00         | ng ng mang ang ang ang ang ang ang ang ang ang        | ang bahara Grister and are | an a |                                                  |              | DamStage             |         |             |                                |                              | a - Thair Channel Francis I and a Francis Anna an |        |                                                                                                                |
|                                                                                                                 |                                                                                                                |            |                                                       |                            |                                          |                                                  |              | <b>Jpper Stor</b>    | rage    |             |                                |                              |                                                                                    |        |                                                                                                                |
|                                                                                                                 | 2000.                                                                                                          | 00 +       | 8                                                     |                            |                                          |                                                  |              | tel                  |         |             |                                |                              |                                                                                    |        |                                                                                                                |
|                                                                                                                 |                                                                                                                |            |                                                       |                            |                                          | n                                                |              | nake Rive<br>lelease | r       |             |                                |                              | <b>9</b>                                                                           |        |                                                                                                                |