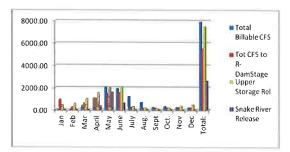

Director, Department of Water Resources

almal al generations

By \_\_\_\_\_

|                                                                                                                 |                                                                                                                |            | 1                                                     |                            | MCWD4                                    | 5-f 2019 )                                       | early Su     | mmary L              | Brakedo | own         | 1                              | an an an ta tha an an ta tha | <u> </u>                                                                           |        |                                                                                                                |
|-----------------------------------------------------------------------------------------------------------------|----------------------------------------------------------------------------------------------------------------|------------|-------------------------------------------------------|----------------------------|------------------------------------------|--------------------------------------------------|--------------|----------------------|---------|-------------|--------------------------------|------------------------------|------------------------------------------------------------------------------------|--------|----------------------------------------------------------------------------------------------------------------|
| Report Date:                                                                                                    | 1/21/2020                                                                                                      |            |                                                       |                            |                                          |                                                  | stribution 1 |                      |         |             |                                |                              |                                                                                    | 1      | An of the second se |
| PrePareDte:                                                                                                     | 10/1/2019                                                                                                      |            | arad aan aa taa aa ah a |                            |                                          | a second and the second and the second diversion | By Month     |                      |         | •           |                                |                              |                                                                                    |        | Yr'ly                                                                                                          |
|                                                                                                                 |                                                                                                                |            | Jan                                                   | Feb                        | Mar                                      | April                                            | May          | June                 | July    | Aug.        | Sept                           | Oct.                         | Nov                                                                                | Dec    | Total:                                                                                                         |
|                                                                                                                 | Construction of the second |            | Non - Billa                                           |                            |                                          | 1                                                | Billable     |                      |         | Billable    |                                |                              | Non - Billat                                                                       | ole:   |                                                                                                                |
| Monthly Total of                                                                                                | All "OTHER CREEK                                                                                               | <b>S</b> : | 0.00                                                  | 0.00                       | 126.18                                   | 390.98                                           | 416.16       | 320.33               | 163.97  | 83.86       | 42.61                          | 22.16                        | 0.00                                                                               | 0.00   | 1566.2                                                                                                         |
|                                                                                                                 | Basin 45F CFS Tot                                                                                              |            | 0.00                                                  | 0.00                       | 157.58                                   | 435.65                                           | 1116.21      | 1042.01              | 695.38  | 238.22      | 79.77                          | 102.43                       | 0.00                                                                               | 0.00   | 3867.2                                                                                                         |
| Final Adjustment                                                                                                | on Six-S Main Ran                                                                                              | ich:       | 0.00                                                  | 0.00                       | 133.51                                   | 258.10                                           | 521.19       | 566.29               | 333.12  | 356.91      | 117.52                         | 200.73                       | 0.00                                                                               | 0.00   | 2487.3                                                                                                         |
|                                                                                                                 | Total Billable CFS                                                                                             |            | 0.00                                                  | 0.00                       | 417.27                                   | 1084.73                                          | 2053.56      | 1928.63              | 1192.47 | 678.89      | 239.90                         | 325.32                       | 238.79                                                                             | 213.98 | 7920.7                                                                                                         |
|                                                                                                                 | Minus Bsmyer/A                                                                                                 | nton-Pine  |                                                       |                            | 9.25                                     | 9.25                                             | 0.00         | 0.00                 | 0.00    | 0.00        | 0.00                           | 0.00                         | 0.00                                                                               | 0.00   | 18.5                                                                                                           |
| Total Acctable CF                                                                                               | S to Rock Dam Sto                                                                                              | rage:      | 919.78                                                | 276.30                     | 626.85                                   | 1056.08                                          | 1466.11      | 1542.31              | 236.99  | 171.80      | 187.56                         | 200.73                       | 209.69                                                                             | 213.98 | 7108.1                                                                                                         |
| Total Acctable Up                                                                                               | Resv Storage Reis                                                                                              | d CFS :    | 430.07                                                | 602.16                     | 1006.37                                  | 1582.37                                          | 1987.30      | 2061.11              | 333.12  | 185.11      | 134.71                         | 187.27                       | 353.09                                                                             | 479.66 | 9342.3                                                                                                         |
| Total CFS Release                                                                                               | d From LResv:                                                                                                  |            | 622.42                                                | 460.47                     | 966.18                                   | 1308.57                                          | 1575.71      | 1716.54              | 518.29  | 454.59      | 262.18                         | 183.11                       | 96.82                                                                              | 304.27 | 8469.1                                                                                                         |
| Total CFS Differ U                                                                                              | pper vers Lower R                                                                                              | esv Lose:  | 192.35                                                | 213.81                     | 40.19                                    | 273.80                                           | 411.59       | 293.57               | 185.17  | 269.48      | 127.47                         | 4.16                         | 256.27                                                                             | 175.39 | 2443.2                                                                                                         |
| Total Accountabl                                                                                                | CFS Flow within                                                                                                | WD45F      | 974.76                                                | 630.64                     | 1916.98                                  | 3465.08                                          | 4975.78      | 4966.00              | 1429.00 | 678.89      | 444.65                         | 512.59                       | 486.89                                                                             | 783.93 | 21265.1                                                                                                        |
| Total Acctable CF                                                                                               | S to Snake River:                                                                                              |            | 0.00                                                  | 0.00                       | 17.21                                    | 393.44                                           | 1585.21      | 618.45               | 0.00    | 0.00        | 0.00                           | 0.00                         | 0.00                                                                               | 0.00   | 2614.3                                                                                                         |
| Total LiveStock &                                                                                               | Ground Rechg.                                                                                                  |            | 55.18                                                 | 28.48                      | 0.00                                     | 0.00                                             | 0.00         | 0.00                 | 0.00    | 0.00        | 0.00                           | 0.00                         |                                                                                    | 129.98 | 347.4                                                                                                          |
|                                                                                                                 |                                                                                                                |            | Non - Billa                                           | ible:                      |                                          |                                                  | Billable     |                      |         | Billable    | 3                              |                              | Non - Billab                                                                       | le:    | وور معدر و می او مرور میورد میورد و                                                                            |
|                                                                                                                 |                                                                                                                |            | Jan                                                   | <u>Feb</u>                 | <u>Mar</u>                               | <u>April</u>                                     | May          | June                 | July    | <u>Aug.</u> | <u>Sept</u>                    | <u>Oct.</u>                  | Nov                                                                                | Dec    | <u>Total:</u>                                                                                                  |
|                                                                                                                 | Total Billable CFS                                                                                             |            | 0.00                                                  | 0.00                       | 417.27                                   | 1084.73                                          | 2053.56      | 1928.63              | 1192.47 | 678.89      | 239.90                         | 325.32                       | 238.79                                                                             | 213.98 | 7920.7                                                                                                         |
|                                                                                                                 | Tot CFS to R-Dam                                                                                               | Stage      | 919.78                                                | 276.30                     | 626.85                                   | 1056.08                                          | 1466.11      | 1542.31              | 236.99  | 171.80      | 187.56                         | 200.73                       | 209.69                                                                             | 213.98 | 5488.4                                                                                                         |
|                                                                                                                 | Upper Storage Re                                                                                               |            | 430.07                                                | 602.16                     | 1006.37                                  | 1582.37                                          | 1987.30      | 2061.11              | 333.12  | 185.11      | 134.71                         | 187.27                       | 1                                                                                  | 479.66 | 7477.3                                                                                                         |
| at have been any out that the middle of a final and better over                                                 | Snake River Relea                                                                                              | ISE        | 0.00                                                  | 0.00                       | 17.21                                    | 393.44                                           | 1585.21      | 618.45               | 0.00    | 0.00        | 0.00                           | 0.00                         | 0.00                                                                               | 0.00   | 2614.3                                                                                                         |
|                                                                                                                 | 8000.                                                                                                          | 00         |                                                       |                            |                                          | 4,000,000,000,000,000,000,000,000,000,0          |              |                      |         |             |                                |                              | Total Yr'ly CFS:                                                                   |        | 21265.1                                                                                                        |
|                                                                                                                 |                                                                                                                |            |                                                       |                            |                                          |                                                  |              | otal Billak          | ble     |             | and Participation and a second | Regular Billa                | able Season:                                                                       |        | 7920.7                                                                                                         |
|                                                                                                                 | 6000.                                                                                                          | 00         |                                                       |                            |                                          |                                                  |              | CFS                  |         |             | 1                              | Von-Billable                 | e/ Nov-Febr:                                                                       |        | 13344.4                                                                                                        |
|                                                                                                                 |                                                                                                                |            |                                                       |                            |                                          |                                                  | <b>I I</b>   | ot CFS to            | R-      |             |                                |                              |                                                                                    |        |                                                                                                                |
| 1999 - 1999 - 1999 - 1999 - 1999 - 1999 - 1999 - 1999 - 1999 - 1999 - 1999 - 1999 - 1999 - 1999 - 1999 - 1999 - | 4000.                                                                                                          | 00         | ng ng mang ang ang ang ang ang ang ang ang ang        | ang bahara Grister and are | an a |                                                  |              | DamStage             |         |             |                                |                              | a - Thair Channel Francis I and a Francis Anna an |        |                                                                                                                |
|                                                                                                                 |                                                                                                                |            |                                                       |                            |                                          |                                                  |              | <b>Jpper Stor</b>    | rage    |             |                                |                              |                                                                                    |        |                                                                                                                |
|                                                                                                                 | 2000.                                                                                                          | 00 +       | 8                                                     |                            |                                          |                                                  |              | tel                  |         |             |                                |                              |                                                                                    |        |                                                                                                                |
|                                                                                                                 |                                                                                                                |            |                                                       |                            |                                          | n                                                |              | nake Rive<br>lelease | r       |             |                                |                              | <b>9</b>                                                                           |        |                                                                                                                |