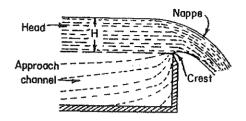

Please refer to the enclosed document "Minimum Acceptable Standards for Open Channel and Closed Conduit Measuring Devices" for information on types of measuring devices acceptable to IDWR. This document and other information on the topic is available on IDWR's Internet site at the following address:

# http://www.idwr.idaho.gov/water/districts/water\_measurement.htm

Additionally, users are encouraged to attend a one-day workshop to be held by IDWR during the second week of March, 2007 (see the attached information sheet for details). The workshop will provide additional information on construction and design of control works and measuring devices and will be held in the Stanley or Challis areas.