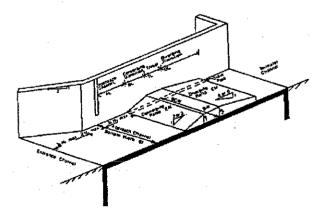

Please refer to the enclosed document "Minimum Acceptable Standards for Open Channel and Closed Conduit Measuring Devices" for information on types of measuring devices acceptable to IDWR. This document and other information on the topic is available on IDWR's Internet site at the following address:

# http://www.idwr.idaho.gov/water/districts/water\_measurement.htm

Additionally, users are encouraged to attend a one-day workshop to be held by IDWR during the second week of March, 2007 (see the attached information sheet for details). The workshop will provide additional information on construction and design of control works and measuring devices and will be held in the Stanley or Challis areas.