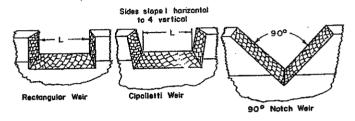

Please refer to the enclosed document "Minimum Acceptable Standards for Open Channel and Closed Conduit Measuring Devices" for information on types of measuring devices acceptable to IDWR. This document and other information on the topic is available on IDWR's Internet site at the following address:

# http://www.idwr.idaho.gov/water/districts/water\_measurement.htm

Additionally, users are encouraged to attend a one-day workshop to be held by IDWR during the second week of March, 2007 (see the attached information sheet for details). The workshop will provide additional information on construction and design of control works and measuring devices and will be held in the Stanley or Challis areas.