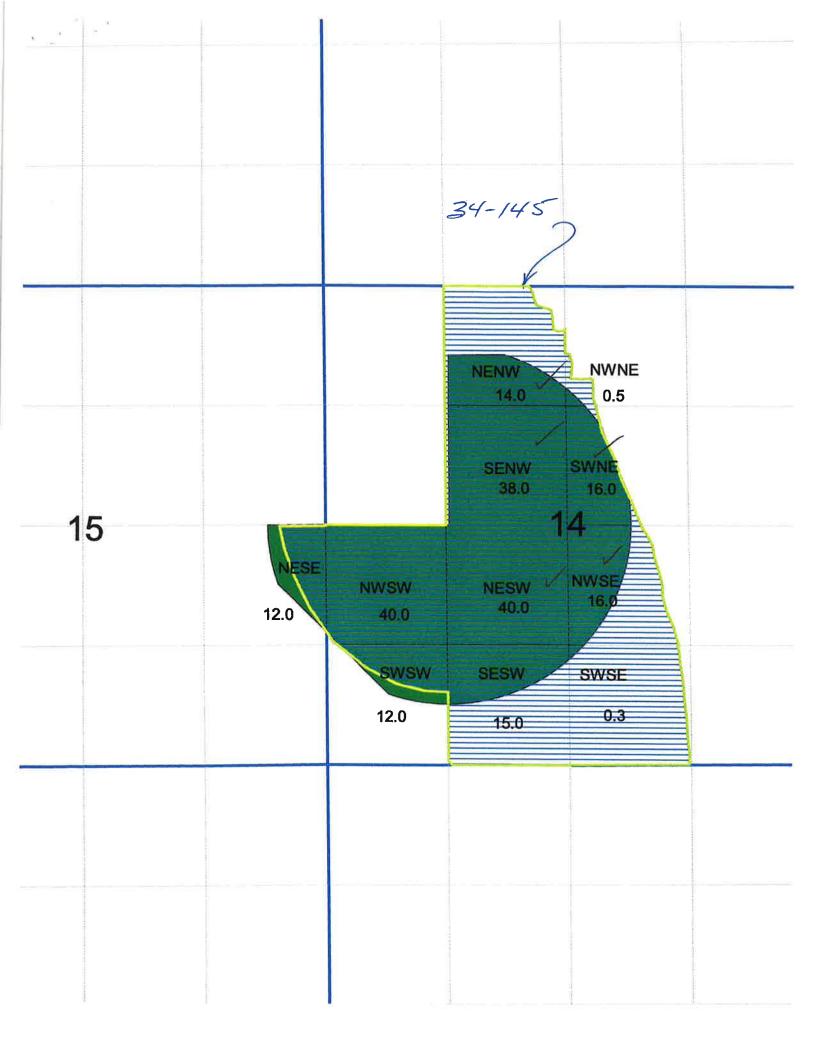

SINKS

Beneficial Use IRRIGATION

**From** 5/01 <u>To</u> 10/15 **Diversion Rate** 1.6 CFS

**Volume** 

Subuse Code

Total Diversion

1.6 CFS

Location of Point(s) of Diversion:

**BIG LOST RIVER** 

NESWNW

Sec. 15

Township 08N

Range 21E

**CUSTER County** 

IRRIGATION Use:

Acre Limit: 82

#### Place(s) of use:

| Place of Use Legal Description: | IRRIGATION |
|---------------------------------|------------|
|---------------------------------|------------|

#### **CUSTER County**

| Township<br>08N | Range<br>22E | Section<br>17 | Lot | Tract<br>SWNE | Acres<br>12 | Lot | Tract        | Acres    | Lot | Tract | Acres | <u>Lot</u> | Tract | Acres |
|-----------------|--------------|---------------|-----|---------------|-------------|-----|--------------|----------|-----|-------|-------|------------|-------|-------|
|                 |              |               |     | NENW<br>NESE  | 27<br>1     |     | SENW<br>NWSE | 19<br>23 |     |       |       |            |       |       |

Total Acres: 82