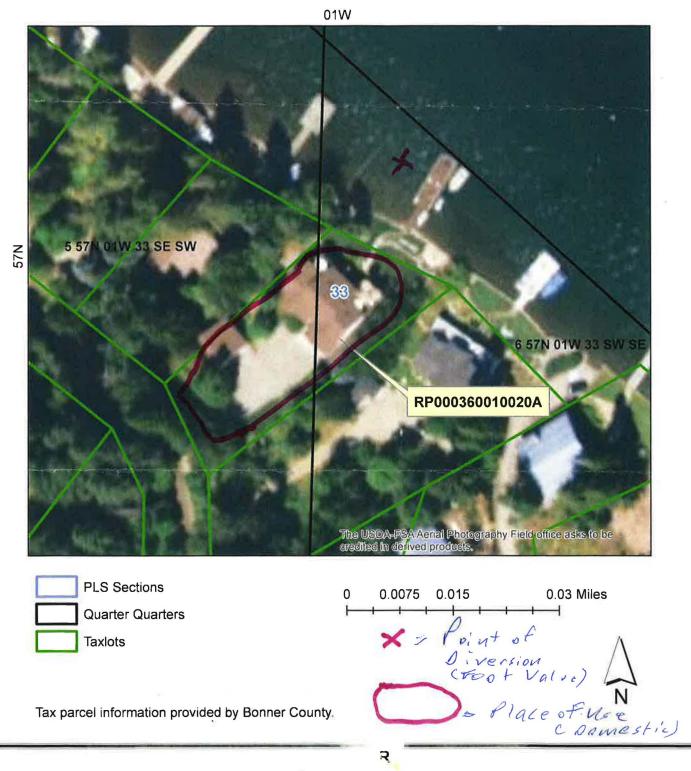

## **APPLICATION FOR PERMIT**

To appropriate the public waters of the State of Idaho

| Name of applicant(s) Kenneth E. and Vivian A. Hooper  Name connector (check one): and or and/or |                            |                        |                       |                 |            |                   |                                                                            |                                            |               | Phone 208-863-6938                                             |  |  |  |
|-------------------------------------------------------------------------------------------------|----------------------------|------------------------|-----------------------|-----------------|------------|-------------------|----------------------------------------------------------------------------|--------------------------------------------|---------------|----------------------------------------------------------------|--|--|--|
| Mailing                                                                                         | address                    | 95 B                   | ay Driv               | e connec        | ctor (cnec | k one):           | □ and □ or □ a                                                             |                                            | City Sagle    | e                                                              |  |  |  |
| State ID                                                                                        | ).                         |                        |                       | ZIP             | 83860      |                   | Email                                                                      | thooper477@gma                             | il.com        |                                                                |  |  |  |
|                                                                                                 |                            |                        |                       |                 |            |                   |                                                                            |                                            |               |                                                                |  |  |  |
|                                                                                                 |                            |                        |                       |                 |            |                   |                                                                            |                                            |               |                                                                |  |  |  |
|                                                                                                 |                            |                        |                       |                 |            |                   | Email_                                                                     |                                            |               |                                                                |  |  |  |
| □ S<br>b. □ T                                                                                   | end orig                   | inal co<br>esental     | orrespo<br>tive ma    | ndenc<br>y subr | e to the   | applic<br>rmation | on to the representate<br>cant and copies to the<br>n for the applicant be | ne representative.<br>ut is not authorized | I to sign for | r the applicant OR                                             |  |  |  |
|                                                                                                 | 184                        |                        |                       |                 |            | =                 | r the applicant. Attac<br>whicl                                            |                                            |               |                                                                |  |  |  |
|                                                                                                 |                            |                        |                       |                 | 0.0        |                   | WillCi                                                                     | i is a tributary or -                      | Ond Orom      | 141701                                                         |  |  |  |
|                                                                                                 | n of poir                  |                        | Govt                  |                 | 1          |                   | <u> </u>                                                                   |                                            |               | 1                                                              |  |  |  |
| Twp                                                                                             | Rge                        | Sec                    | Lot                   | 1/4             | 1/4        | 1/4               | County                                                                     | Source                                     |               | Local name or tag #                                            |  |  |  |
| 57N                                                                                             | O1W                        | 33                     | 6                     |                 | SW         | SE                | Bonner                                                                     | Lake Pend C                                | Oreille       |                                                                |  |  |  |
|                                                                                                 |                            |                        |                       |                 |            |                   |                                                                            |                                            |               |                                                                |  |  |  |
|                                                                                                 |                            |                        |                       |                 |            |                   |                                                                            |                                            |               |                                                                |  |  |  |
|                                                                                                 |                            |                        |                       |                 |            |                   |                                                                            |                                            |               |                                                                |  |  |  |
| Amount                                                                                          | (cfs or acr<br>(cfs or acr | e-feet pe<br>e-feet pe | er year)fo er year)fo | ۲               |            |                   | purp                                                                       | oses from                                  | _ to          | (both dates inclusiv (both dates inclusiv (both dates inclusiv |  |  |  |
| Total qu                                                                                        | antity to                  | be a                   | opropri               | ated is         | s (a)      | .04               | _ cubic feet per sec                                                       | ond (cfs) and/or (l                        | b)            | _ acre-feet per year (af                                       |  |  |  |
| Propose                                                                                         | ed diver                   | ting wo                | orks:                 |                 |            |                   |                                                                            |                                            |               |                                                                |  |  |  |
| a. Desc                                                                                         | cribe typ<br>place of      | e and<br>use           | size o                | devic           | es use     | d to di           | vert water from the                                                        | source. Foot valv                          | e and wat     | er line to shore pump                                          |  |  |  |
| b. Heig                                                                                         | ht of sto                  | rage o                 | dam _                 |                 |            | feet; a           | active reservoir cap                                                       | acity                                      | _ acre-fee    | et; total reservoir capaci                                     |  |  |  |
|                                                                                                 |                            | ac                     | re-feet               | . If the        | reserv     | oir will          | be filled more than                                                        | once each year, de                         | escribe the   | e refill plan in item 12. Fo                                   |  |  |  |
| dam                                                                                             | s 10 fee                   | t or m                 | ore in h              | eight.          | AND h      | aving a           | a storage capacity o                                                       | f 50 acre-feet or m                        | nore, subm    | nit a separate Application                                     |  |  |  |
|                                                                                                 |                            |                        |                       |                 |            |                   | Existing Dam. App                                                          |                                            |               |                                                                |  |  |  |
| c. Prop                                                                                         | osed we                    | ell diar               | neter i               | s               |            | in                | ches; proposed de                                                          | oth of well is                             |               | feet.                                                          |  |  |  |
| d. Is gr                                                                                        | ound wa                    | ater wi                | th a te               | mpera           | ture of    | greate            | er than 85°F being s                                                       | ought?                                     | ☐ No          |                                                                |  |  |  |
|                                                                                                 |                            | 550 C                  |                       |                 |            |                   |                                                                            |                                            |               |                                                                |  |  |  |
| well                                                                                            | was dril                   | led for                | (well o               | owner)          |            |                   |                                                                            | ; Drilling                                 | Permit N      | 0.                                                             |  |  |  |
|                                                                                                 |                            |                        |                       |                 |            |                   |                                                                            |                                            |               |                                                                |  |  |  |
| eived by                                                                                        |                            |                        |                       |                 | Date       |                   | For Department Use Time                                                    | Drai                                       | liminary che  | ack by                                                         |  |  |  |
|                                                                                                 | S                          | D                      | ceipted               | hun L           | A          |                   | Receipt No.                                                                |                                            |               | late 12.23.19                                                  |  |  |  |

- a. If water is for irrigation, indicate acreage in each subdivision in the tabulation below.
- b. If water is used for other purposes, place a symbol of the use (example: D for Domestic) in the corresponding place of use below. See instructions for standard symbols.

| TWP | RGE | SEC | NE |    |    |    | NW |    |    | SW |    |    |    | SE  |    |    |    | TOTALS |        |
|-----|-----|-----|----|----|----|----|----|----|----|----|----|----|----|-----|----|----|----|--------|--------|
|     |     |     | NE | NW | SW | SE | NE | NW | SW | SE | NE | NW | SW | SE  | NE | NW | SW | SE     | IUIALS |
| 57N | O1W | 33  |    |    |    |    |    |    |    |    |    |    |    | D   |    |    |    | D      |        |
|     |     |     |    |    |    |    |    |    |    |    |    |    |    | GL5 |    |    |    | GL6    |        |
|     |     |     |    |    |    |    |    |    |    |    |    |    |    |     |    |    |    |        |        |
|     |     |     |    |    |    |    |    |    |    |    |    |    |    |     |    |    |    |        |        |
|     |     |     |    |    |    |    |    |    |    |    | -  |    |    |     |    |    |    |        |        |

Total number of acres to be irrigated: \_\_\_\_\_

- 10. Describe any other water rights used for the same purposes as described above. Include water delivered by a municipality, canal company, or irrigation district. If this application is for domestic purposes, do you intend to use this water, water from another source, or both, to irrigate your lawn, garden, and/or landscaping?
  None
- 11. a. Who owns the property at the point of diversion? Applicant
  - b. Who owns the land to be irrigated or place of use? Applicant
  - c. If the property is owned by a person other than the applicant, describe the arrangement enabling the applicant to make this filing:
- 12. Describe your proposal in narrative form, and provide additional explanation for any of the items above. Attach additional pages if necessary. Encroachment permit # L96S1933A from Idaho Department of Lands to amend dock and mooring buoy for water line.

## **Application For Permit**

EXISTING TWATER LINE PROPERTY LINE WATER LINE GO FEET POINT 61 DIVESION 1"= 101 42' 23' 2" PERNIT # 2-96-5-1933 W