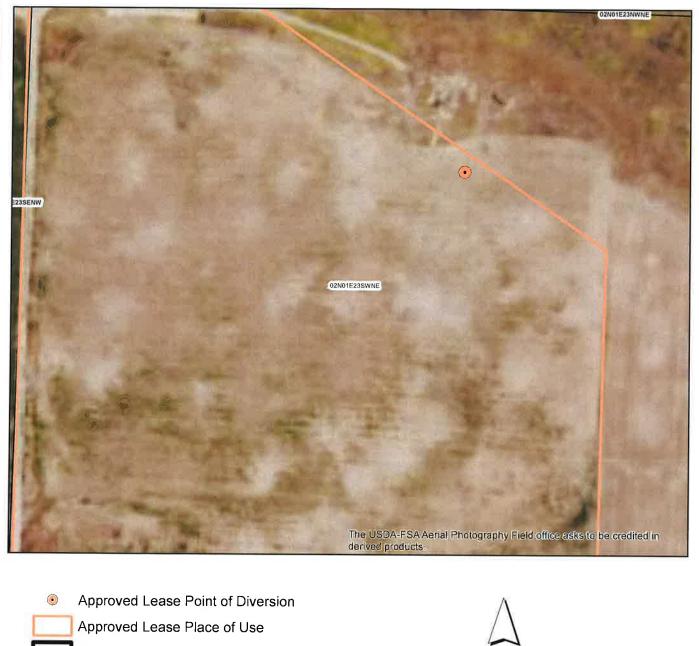

#### ATTACHMENT A WATER SUPPLY BANK CONDITIONS OF ACCEPTANCE

The water rights or portions thereof leased to the bank are described as follows:

Source and Location of Point(s) of Diversion for Water Right No(s): 63-33170 GROUND WATER SWNE Sec. 23 Twp 02N Rge 01E ADA County

#### PLACES OF USE TO BE IDLED UNDER THIS LEASE: IRRIGATION

| Twp Rng Se |      | Sec |    | N  | E    |    |    | N۱ | N  |    |    | S٧ | N  |    |    | S  | E  |    | Tatala |
|------------|------|-----|----|----|------|----|----|----|----|----|----|----|----|----|----|----|----|----|--------|
|            | Ttig | Sec | NE | NW | SW   | SE | NE | NW | SW | SE | NE | NW | SW | SE | NE | NW | SW | SE | Totals |
| 02N        | 01E  | 23  |    |    | 13.0 |    |    |    |    |    |    |    |    |    |    |    |    |    | 13.0   |

# Idaho Water Resource Board Water Supply Bank Lease Contract No. 1061

63-33170 Effective until December 31, 2023

This map depicts the **place of use to be idled** pursuant to the lease contract and is attached to the contract solely for illustrative purposes.