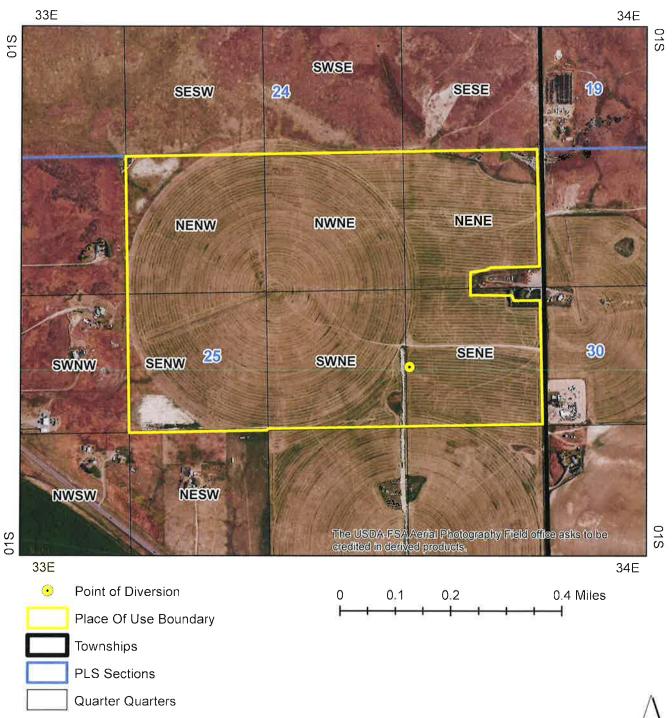

Volume

Source and Point(s) of Diversion

**GROUND WATER** 

SENE

4/01

Sec. 25, Twp 01S, Rge 33E, BINGHAM County

Place Of Use

IRRIGATION within BINGHAM County

| V    |     |     | NE   |      |      |      | NW   |    |    |      | SW |    |    |    | SE |    |    |    |        |
|------|-----|-----|------|------|------|------|------|----|----|------|----|----|----|----|----|----|----|----|--------|
| Twp  | Rng | Sec | NE   | NW   | SW   | SE   | NE   | NW | SW | SE   | NE | NW | SW | SE | NE | NW | SW | SE | Totals |
| 01\$ | 33E | 25  | 38.0 | 40.0 | 40.0 | 37.0 | 40.0 |    |    | 40.0 |    |    |    |    |    |    |    |    | 235,0  |

Right Acre Limit: 60.5

POU Total Acres: 235.0

Conditions of Approval:

- THIS PARTIAL DECREE IS SUBJECT TO SUCH GENERAL PROVISIONS NECESSARY FOR THE DEFINITION OF THE RIGHTS OR FOR THE EFFICIENT ADMINISTRATION OF THE WATER RIGHTS AS MAY BE ULTIMATELY DETERMINED BY THE COURT AT A POINT IN TIME NO LATER THAN THE ENTRY OF A FINAL UNIFIED DECREE. SECTION 42-1412(6), IDAHO CODE.
- 2. USE OF THIS RIGHT WITH RIGHTS LISTED BELOW IS LIMITED TO A TOTAL COMBINED DIVERSION RATE OF 3.70 CFS, A TOTAL COMBINED ANNUAL DIVERSION VOLUME OF 940 AF.
- COMBINED RIGHT NOS.: 35-14662, 35-14664 3. THIS RIGHT IS LIMITED TO THE IRRIGATION OF 60.5 ACRES WITHIN THE PLACE OF USE DESCRIBED ABOVE IN A SINGLE IRRIGATION SEASON. USE OF THIS RIGHT WITH THE RIGHTS LISTED BELOW IS LIMITED TO THE IRRIGATION OF A COMBINED TOTAL OF 235 ACRES IN A SINGLE IRRIGATION SEASON. COMBINED RIGHT NOS.: 35-14662, 35-14664
- THE FOLLOWING RIGHTS ARE ALSO DIVERTED THROUGH POINT OF DIVERSION 4.