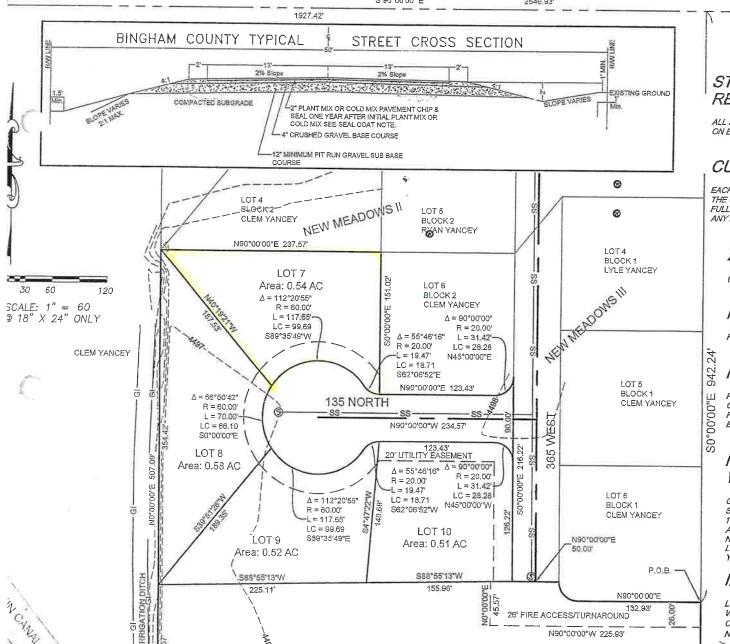

# NEW MEADOWS IV

PART OF THE SW 1/4 OF SECTION 28, T. 2 S., R. 35 E.B.M.

BASIS OF BEARINGS NEW MEADOWS III INST. NO. 656242

1/4 COR SEC 28

'IND ALUMINUM CAP

&F INST. NO. 239314

BINGHAM COUNTY, IDAHO

CENTER 1/4 COR SEC 28 RR SPIKE CP&F INST. NO. 485712

### SUBDIVS INFORMA

TOTAL LOTS: 5 AVERAGE SIZE: 0. TOTAL ACREAGE:

LOT 11

NOTE:

#### STORM WATER RETENTION

ALL STORM WATER TO BE RETAINED ON EACH INDIVIDUAL LOT

719.50

#### CULINARY WATER

EACH LOT TO HAVE INDIVIDUAL WELLS. THE GROVELAND WATER SYSTEM IS AT FULL CAPACITY AND CANNOT SERVICE ANY NEW LOTS.

#### ZONING

(R) RESIDENTIAL

#### FLOOD PLAIN

PROPERTY IS IN A ZONE C (AREA OF MINIMAL FLOODING) PER FEMA FLOOD PANEL 1600180430C EFFECTIVE DATE:10/20/1998

### NEAREST COMMUNITY WATER/SEWER

GROVELAND WATER - SEWER DISTRICT SHALL HAVE SANITARY LINES LOCATED IN 135 NORTH AND 365 WEST STREETS ADJACENT TO LOTS. THE NEARESTCOMMUNITY WATER LINE IS LOCATED APPROXIMATELY 550' NORTH IN YANCEY STREET (150 NORTH).

### IRRIGATION WATER

LOT 11 WILL HAVE HAVE IRRIGATION WATER RIGHTS ASSESSED BY RIVERSIDE CANAL COMPANY, ALL OTHER LOTS WILL NOT HAVE IRRIGATION WATER RIGHTS.

#### SANITARY :

LOTS 7-10 SHALL HAVE SEWER SERVICE FROM GROVELAND WATER -: LOT 11 WILL REQUIRE SEPTIC SYSTEM AND D INADEQUATE DEPTH ON MAIN LINE.

#### **CONTOURS**

CONTOUR LINES SHOW INTERVAL

#### OWNER / DEVELOPE

CLEM R. YANCEY AND . 375 W. 150 N. BLACKFO 208-785-4902

#### ENGINEER/ SURVEYOR

HLE INCORPORATED