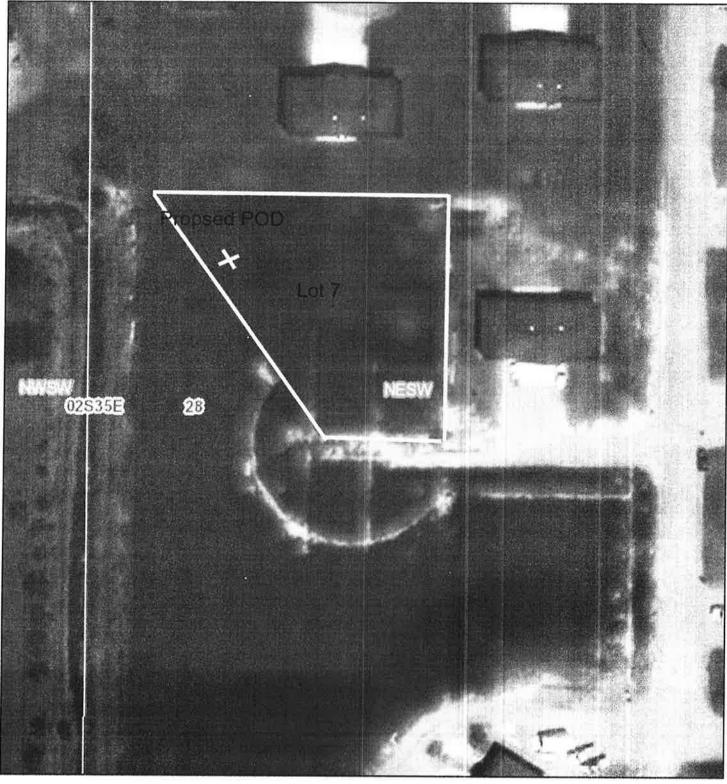

| 8.    | Descri                                                                                                                                                                                                                                        |                                                                     |           |         |         | _        |          |         |         |         |         |        |         |            |         |        |          |          |         |              |
|-------|-----------------------------------------------------------------------------------------------------------------------------------------------------------------------------------------------------------------------------------------------|---------------------------------------------------------------------|-----------|---------|---------|----------|----------|---------|---------|---------|---------|--------|---------|------------|---------|--------|----------|----------|---------|--------------|
|       | -                                                                                                                                                                                                                                             | a. Hydropower; show total feet of head and proposed capacity in kW. |           |         |         |          |          |         |         |         |         |        |         |            |         |        |          |          |         |              |
|       | b. Stockwatering; list number and kind of livestock.                                                                                                                                                                                          |                                                                     |           |         |         |          |          |         |         |         |         |        |         |            |         |        |          |          |         |              |
|       | <ul> <li>c. Municipal; must complete and attach the <u>Municipal Water Right Application Checklist</u>.</li> <li>d. Domestic; show number of households <sup>1</sup> Duplex (2 units).</li> </ul>                                             |                                                                     |           |         |         |          |          |         |         |         |         |        |         |            |         |        |          |          |         |              |
|       |                                                                                                                                                                                                                                               |                                                                     |           |         |         |          |          |         |         |         |         |        |         |            |         |        |          |          |         |              |
|       | e. Oth                                                                                                                                                                                                                                        | er; des                                                             | cribe f   | ully    | -       | _        |          |         |         |         |         |        |         |            |         | -7-11- |          |          |         |              |
|       | _ =                                                                                                                                                                                                                                           |                                                                     |           |         | _       |          |          |         |         |         |         |        |         |            |         |        |          |          |         |              |
| 9.    | Description of place of use:                                                                                                                                                                                                                  |                                                                     |           |         |         |          |          |         |         |         |         |        |         |            |         |        |          |          |         |              |
|       | <ul><li>a. If water is for irrigation, indicate acreage in each subdivision in the tabulation below.</li><li>b. If water is used for other purposes, place a symbol of the use (example: D for Domestic) in the corresponding place</li></ul> |                                                                     |           |         |         |          |          |         |         |         |         |        |         |            |         |        |          |          |         |              |
|       |                                                                                                                                                                                                                                               | se belo                                                             |           |         |         |          |          |         |         |         |         | (0).   |         |            |         | , .    |          |          | , p 0   | g piace      |
|       |                                                                                                                                                                                                                                               |                                                                     | SEC       | NE I    |         |          |          |         | NW      |         |         | SW     |         |            |         |        | 9        | E        |         |              |
|       | TWP                                                                                                                                                                                                                                           | RGE                                                                 |           | NE      | NW      | sw       | SE       | NE      | NW      | sw      | SE      | NE     | NW      | sw         | SE      | NE     | NW       | sw       | SE      | TOTALS       |
|       | 02S                                                                                                                                                                                                                                           | 35E                                                                 | 28        |         |         |          |          |         |         |         |         | D      |         |            |         |        |          |          |         |              |
|       |                                                                                                                                                                                                                                               |                                                                     |           |         |         |          |          |         |         |         |         |        |         |            |         |        |          |          |         |              |
|       |                                                                                                                                                                                                                                               |                                                                     |           |         |         |          |          |         |         |         |         |        |         |            |         |        |          |          |         |              |
|       |                                                                                                                                                                                                                                               |                                                                     |           |         |         |          |          |         |         |         |         |        |         |            |         |        |          |          |         |              |
|       |                                                                                                                                                                                                                                               |                                                                     |           |         |         |          |          |         |         |         |         |        |         |            |         |        |          |          |         |              |
|       | Tota                                                                                                                                                                                                                                          | al numi                                                             | ber of    | acres   | to be   | irriga   | ted:     |         |         | _       |         |        |         |            |         |        |          |          |         |              |
| 10.   | Descri                                                                                                                                                                                                                                        | e any                                                               | other v   | vater   | rights  | used     | for the  | e sam   | e puri  | ooses   | as de   | scribe | ed abo  | ve. In     | clude   | water  | delive   | red by   | / a mu  | ınicipality, |
|       | canal c                                                                                                                                                                                                                                       | ompar                                                               | ny, or ir | rigatio | on dis  | trict. I | f this a | applica | ation i | s for d | lomes   | tic pu | rpose   | s, do y    | ou in   | tend t | o use 1  | this wa  | ater, v | ater from    |
|       | canal company, or irrigation district. If this application is for domestic purposes, do you intend to use this water, water from another source, or both, to irrigate your lawn, garden, and/or landscaping?                                  |                                                                     |           |         |         |          |          |         |         |         |         |        |         |            |         |        |          |          |         |              |
|       | 12 acre of domestic irrigation.                                                                                                                                                                                                               |                                                                     |           |         |         |          |          |         |         |         |         |        |         |            |         |        |          |          |         |              |
|       | ****                                                                                                                                                                                                                                          |                                                                     |           |         |         |          |          |         |         |         | J       | 7.     |         |            |         |        |          |          |         |              |
| 11.   | a. Who owns the property at the point of diversion? Clem Yancey                                                                                                                                                                               |                                                                     |           |         |         |          |          |         |         |         |         |        |         |            |         |        |          |          |         |              |
|       | o. Who owns the land to be irrigated or place of use? Clem Yancey                                                                                                                                                                             |                                                                     |           |         |         |          |          |         |         |         |         |        |         |            |         |        |          |          |         |              |
|       | c. If the property is owned by a person other than the applicant, describe the arrangement enabling the applicant to make                                                                                                                     |                                                                     |           |         |         |          |          |         |         |         |         |        |         |            |         |        |          |          |         |              |
|       | this                                                                                                                                                                                                                                          | filing: F                                                           | roper     | ty will | be s    | old by   | Clem     | Yand    | ey to   | Lyle `  | Yance   | ∍y     |         |            |         |        |          |          |         |              |
| 12.   | Descrik                                                                                                                                                                                                                                       | e your                                                              | propo     | sal in  | narra   | tive fo  | orm, a   | nd pro  | ovide   | additio | onal e  | xplan  | ation f | or any     | y of th | e iten | ns abo   | ve. At   | tach    | additional   |
|       | pages i                                                                                                                                                                                                                                       | if nece                                                             | ssary.    | Wel     | l for o | ne du    | plex (   | 2 unit  | s) inc  | luding  | less    | than ' | 1/2 ac  | re of i    | rrigati | on. E  | Entire I | lot is c | only .  | 5 acres      |
|       | large. 7                                                                                                                                                                                                                                      |                                                                     |           |         |         |          |          |         |         |         |         |        |         |            |         |        |          |          |         |              |
|       |                                                                                                                                                                                                                                               |                                                                     |           |         |         |          |          |         |         |         |         |        |         |            |         |        |          |          |         |              |
|       |                                                                                                                                                                                                                                               |                                                                     |           |         |         |          |          |         |         |         |         |        |         |            |         |        |          |          |         |              |
| 13.   | Time re                                                                                                                                                                                                                                       | equired                                                             | l for co  | mple    | tion o  | f work   | s and    | l appli | catior  | of wa   | ater to | prop   | osed    | benef      | icial u | se is  | 5        | ears (r  | minim   | um 1 year).  |
| 14.   | MAP O                                                                                                                                                                                                                                         | F PRO                                                               | POSE      | DPR     | OJE     | CT RE    | QUIR     | RED - A | Attach  | n an 81 | ⅓" x 1  | 1" ma  | ıp or m | naps d     | learly  | ident  | ifvina : | the pr   | opose   | ed point of  |
|       |                                                                                                                                                                                                                                               |                                                                     |           |         |         |          |          |         |         |         |         |        |         |            |         |        |          |          |         | to one (1)   |
| The   | inforn                                                                                                                                                                                                                                        | nation                                                              | conta     | ined    | in th   | is an    | nlicat   | ion is  | : truc  | to th   | ne he   | st of  | mv k    | nowle      | anha    | Luna   | derets   | ınd th   | nat ar  | ny willful   |
|       |                                                                                                                                                                                                                                               |                                                                     |           |         |         |          |          |         |         |         |         |        |         |            |         |        |          |          |         | pproval.     |
| 1     | fre l                                                                                                                                                                                                                                         | . ~                                                                 | Un        | 111     | 0       | ,        |          |         |         |         |         | 00     | ,       | 2 1        | 10      |        |          |          |         |              |
| Sign  | ature of                                                                                                                                                                                                                                      | Applies                                                             | ant or    | vic     | y       | 2[       |          |         |         |         | Sig     | nature | of Ani  | olicant    | 100     | w      | V_       |          |         |              |
| L     | yle                                                                                                                                                                                                                                           | Yav                                                                 | ue        | S       |         |          |          |         |         |         | 2       | LEA    | of App  | \ \        | AN      | C E -  | 1        |          |         |              |
| Print | Name (                                                                                                                                                                                                                                        | and title                                                           | e, if app | olicabl | e)      |          |          |         |         |         | Prir    | t Nam  | ie (and | l title, i | f appli | cable) | )        |          |         |              |

### NEAREST COMMUNITY WATER/SEWER

GROVELAND WATER - SEWER DISTRICT SHALL HAVE SANITARY LINES LOCATED IN 135 NORTH AND 365 WEST STREETS ADJACENT TO LOTS. THE NEARESTCOMMUNITY WATER LINE IS LOCATED APPROXIMATELY 550' NORTH IN YANCEY STREET (150 NORTH).