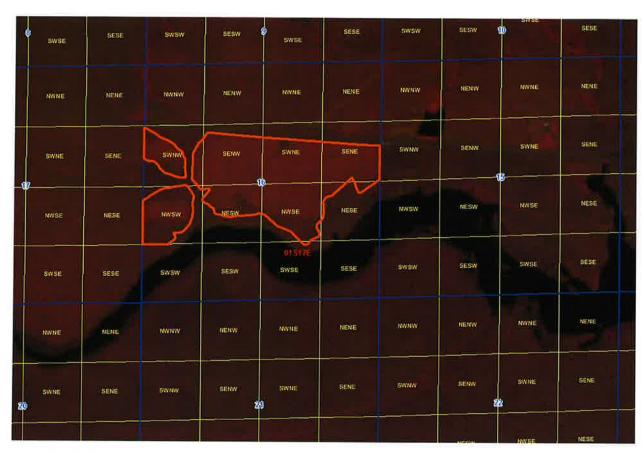

## **Idaho Water Resource Board** Water Supply Bank Lease Contract No. 1077

37-7745A Effective until December 31, 2024

This map depicts the place of use to be idled pursuant to the lease contract and is attached to the contract solely for illustrative purposes.

#### PLACES OF USE TO BE IDLED UNDER THIS LEASE: IRRIGATION

| Twp | Rng   | Sec |    | N  | E    |      |    | N\ | Ν    |      |      | SV   | ٧  |    |     | SI   | E  |    | T-4-1- |
|-----|-------|-----|----|----|------|------|----|----|------|------|------|------|----|----|-----|------|----|----|--------|
| TWP | Tring | Sec | NE | NW | SW   | SE   | NE | NW | SW   | SE   | NE   | NW   | SW | SE | NE  | NW   | SW | SE | Totals |
| 018 | 17E   | 16  |    |    | 38.0 | 35.0 |    |    | 20.0 | 38.0 | 17.0 | 22.0 |    |    | 5.0 | 25.0 |    |    | 200.0  |

Total Acres: 200.0