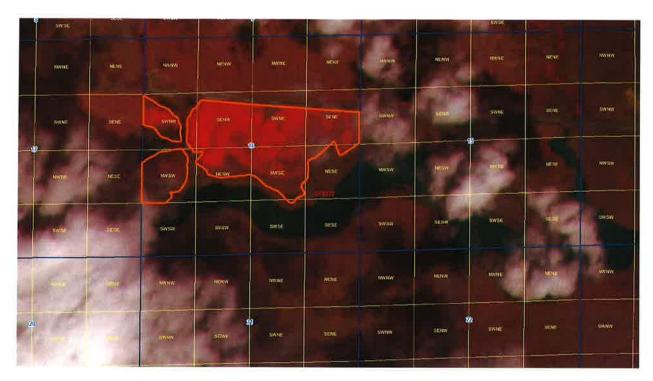

## **Idaho Water Resource Board** Water Supply Bank Lease Contract No. 1077

37-7745A Effective until December 31, 2024

This map depicts the place of use to be idled pursuant to the lease contract and is attached to the contract solely for illustrative purposes.

Feet

DEC 0 2 2019

DEPARTMENT OF WATER RESOURCES

#### 3. MAP

2.

Attach a map of the point(s) of diversion and place(s) of use proposed to be idled by this lease application. Make sure the idled place of use is outlined and annotated with legal land descriptions (Township, Range, Section and Quarter-Quarters) or with GPS coordinates. For irrigation purposes, mark the number of acres you desire to idle. If the water right proposed for lease is located within a permissible place of use (PPU) and portions of the PPU will continue to receive water from non-leased water rights, clearly outline on a map the acres within the PPU that will continue to be irrigated, as well as acres that will be idled during the lease term. Label the map **Attachment 3**.