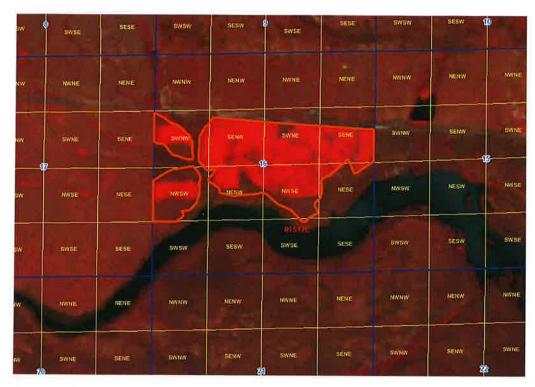

## **Idaho Water Resource Board** Water Supply Bank Lease Contract No. 1077

37-7745A Effective until December 31, 2024

This map depicts the place of use to be idled pursuant to the lease contract and is attached to the contract solely for illustrative purposes.

#### PLACES OF USE TO BE IDLED UNDER THIS LEASE: IRRIGATION

| Twp | Rng   | Sec |    | N  | E    |      |    | N\ | Ν    |      |      | SV   | ٧  |    |     | SI   | E  |    | T-4-1- |
|-----|-------|-----|----|----|------|------|----|----|------|------|------|------|----|----|-----|------|----|----|--------|
| TWP | Tring | Sec | NE | NW | SW   | SE   | NE | NW | SW   | SE   | NE   | NW   | SW | SE | NE  | NW   | SW | SE | Totals |
| 018 | 17E   | 16  |    |    | 38.0 | 35.0 |    |    | 20.0 | 38.0 | 17.0 | 22.0 |    |    | 5.0 | 25.0 |    |    | 200.0  |

Total Acres: 200.0