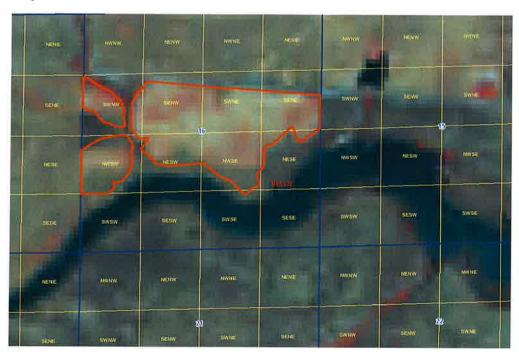

#### PLACES OF USE TO BE IDLED UNDER THIS LEASE: IRRIGATION

| Twp | Rng   | Sec |    | N  | E    |      |    | N\ | Ν    |      |      | SV   | ٧  |    |     | SI   | E  |    | T-4-1- |
|-----|-------|-----|----|----|------|------|----|----|------|------|------|------|----|----|-----|------|----|----|--------|
| TWP | Tring | Sec | NE | NW | SW   | SE   | NE | NW | SW   | SE   | NE   | NW   | SW | SE | NE  | NW   | SW | SE | Totals |
| 018 | 17E   | 16  |    |    | 38.0 | 35.0 |    |    | 20.0 | 38.0 | 17.0 | 22.0 |    |    | 5.0 | 25.0 |    |    | 200.0  |

Total Acres: 200.0

## **Idaho Water Resource Board** Water Supply Bank Lease Contract No. 1077

37-7745A Effective until December 31, 2024

This map depicts the place of use to be idled pursuant to the lease contract and is attached to the contract solely for illustrative purposes.