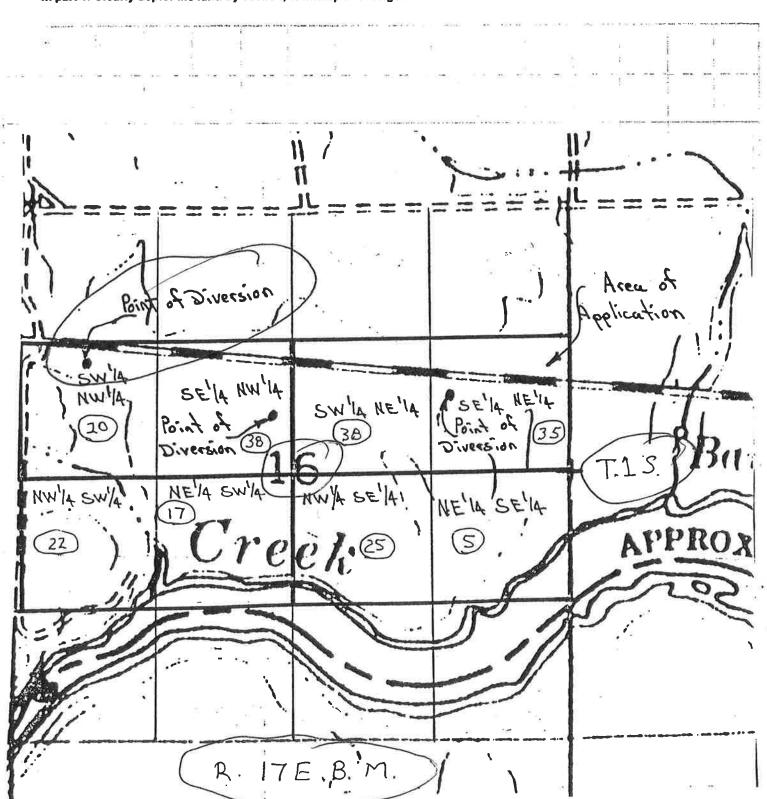

## **Idaho Water Resource Board** Water Supply Bank Lease Contract No. 1077

37-7745A Effective until December 31, 2024

This map depicts the place of use to be idled pursuant to the lease contract and is attached to the contract solely for illustrative purposes.

#### 3. MAP

2.

Attach a map of the point(s) of diversion and place(s) of use proposed to be idled by this lease application. Make sure the idled place of use is outlined and annotated with legal land descriptions (Township, Range, Section and Quarter-Quarters) or with GPS coordinates. For irrigation purposes, mark the number of acres you desire to idle. If the water right proposed for lease is located within a permissible place of use (PPU) and portions of the PPU will continue to receive water from non-leased water rights, clearly outline on a map the acres within the PPU that will continue to be irrigated, as well as acres that will be idled during the lease term. Label the map **Attachment 3**.