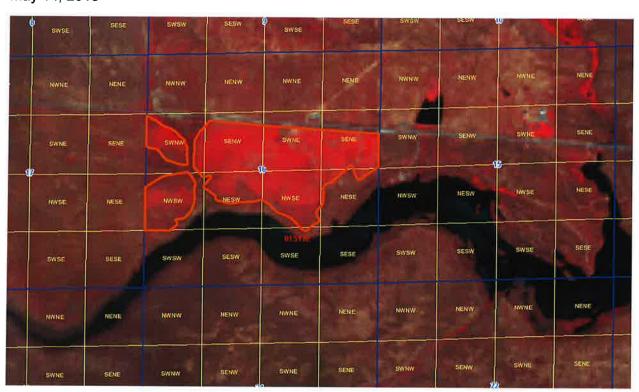

## **Idaho Water Resource Board** Water Supply Bank Lease Contract No. 1077

37-7745A Effective until December 31, 2024

This map depicts the place of use to be idled pursuant to the lease contract and is attached to the contract solely for illustrative purposes.

#### PLACES OF USE TO BE IDLED UNDER THIS LEASE: IRRIGATION

| Twp | Rng   | Sec |    | N  | E    |      |    | N\ | Ν    |      |      | SV   | ٧  |    |     | SI   | E  |    | T-4-1- |
|-----|-------|-----|----|----|------|------|----|----|------|------|------|------|----|----|-----|------|----|----|--------|
| TWP | Tring | Sec | NE | NW | SW   | SE   | NE | NW | SW   | SE   | NE   | NW   | SW | SE | NE  | NW   | SW | SE | Totals |
| 018 | 17E   | 16  |    |    | 38.0 | 35.0 |    |    | 20.0 | 38.0 | 17.0 | 22.0 |    |    | 5.0 | 25.0 |    |    | 200.0  |

Total Acres: 200.0