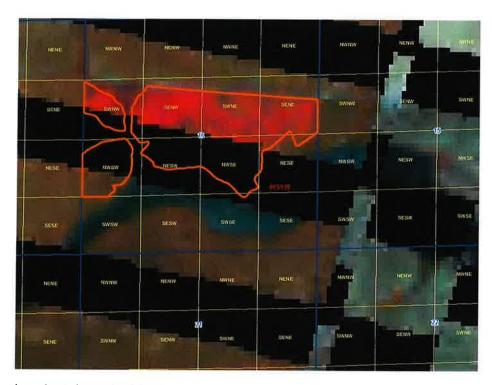

## **Idaho Water Resource Board** Water Supply Bank Lease Contract No. 1077

37-7745A Effective until December 31, 2024

This map depicts the place of use to be idled pursuant to the lease contract and is attached to the contract solely for illustrative purposes.

#### PLACES OF USE TO BE IDLED UNDER THIS LEASE: IRRIGATION

| Twp | Rng   | Sec |    | N  | E    |      |    | N\ | Ν    |      |      | SV   | ٧  |    |     | SI   | E  |    | T-4-1- |
|-----|-------|-----|----|----|------|------|----|----|------|------|------|------|----|----|-----|------|----|----|--------|
| TWP | Tring | Sec | NE | NW | SW   | SE   | NE | NW | SW   | SE   | NE   | NW   | SW | SE | NE  | NW   | SW | SE | Totals |
| 018 | 17E   | 16  |    |    | 38.0 | 35.0 |    |    | 20.0 | 38.0 | 17.0 | 22.0 |    |    | 5.0 | 25.0 |    |    | 200.0  |

Total Acres: 200.0