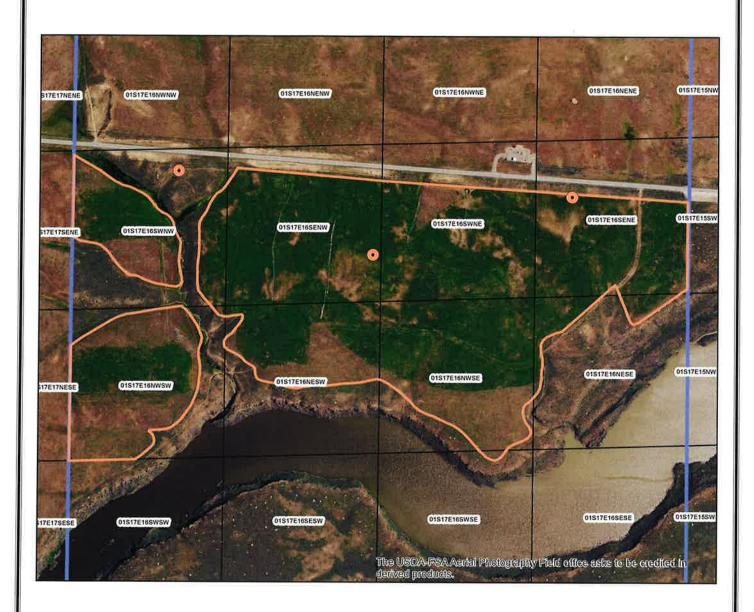

## **Idaho Water Resource Board** Water Supply Bank Lease Contract No. 1077

37-7745A Effective until December 31, 2024

This map depicts the place of use to be idled pursuant to the lease contract and is attached to the contract solely for illustrative purposes.

#### PLACES OF USE TO BE IDLED UNDER THIS LEASE: IRRIGATION

| Twp | Rng   | Sec |    | N  | E    |      |    | N\ | Ν    |      |      | SV   | ٧  |    |     | SI   | E  |    | T-4-1- |
|-----|-------|-----|----|----|------|------|----|----|------|------|------|------|----|----|-----|------|----|----|--------|
| TWP | Tring | Sec | NE | NW | SW   | SE   | NE | NW | SW   | SE   | NE   | NW   | SW | SE | NE  | NW   | SW | SE | Totals |
| 018 | 17E   | 16  |    |    | 38.0 | 35.0 |    |    | 20.0 | 38.0 | 17.0 | 22.0 |    |    | 5.0 | 25.0 |    |    | 200.0  |

| GROUND WATER        | NWSENE | Sec. 16 | Twp 01S | Rge 17E | BLAINE County |
|---------------------|--------|---------|---------|---------|---------------|
| <b>GROUND WATER</b> | SESENW | Sec. 16 | Twp 01S | Rge 17E | BLAINE County |
| GROUND WATER        | NESWNW | Sec. 16 | Twp 01S | Rge 17E | BLAINE County |

|             |                | Seas  | on of | Use     | Diversion     | Volume   |
|-------------|----------------|-------|-------|---------|---------------|----------|
| Water Right | Beneficial Use | From  |       | То      | Rate<br>(CFS) | (AF)     |
| 37-7745A    | IRRIGATION     | 04/01 | to    | 11/01   | 3.68 cfs      | 700.0 AF |
|             |                | V.111 |       | Totals: | 3.68 cfs      | 700.0 AF |