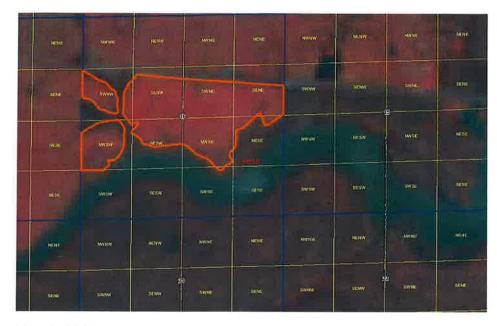

## **Idaho Water Resource Board** Water Supply Bank Lease Contract No. 1077

37-7745A Effective until December 31, 2024

This map depicts the place of use to be idled pursuant to the lease contract and is attached to the contract solely for illustrative purposes.

Feet

DEC 0 2 2019

DEPARTMENT OF WATER RESOURCES

#### 3. MAP

2.

Attach a map of the point(s) of diversion and place(s) of use proposed to be idled by this lease application. Make sure the idled place of use is outlined and annotated with legal land descriptions (Township, Range, Section and Quarter-Quarters) or with GPS coordinates. For irrigation purposes, mark the number of acres you desire to idle. If the water right proposed for lease is located within a permissible place of use (PPU) and portions of the PPU will continue to receive water from non-leased water rights, clearly outline on a map the acres within the PPU that will continue to be irrigated, as well as acres that will be idled during the lease term. Label the map **Attachment 3**.