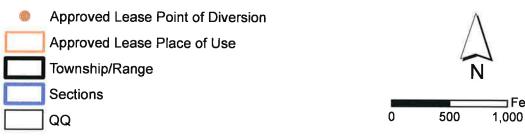

#### 3. MAP

2.

Attach a map of the point(s) of diversion and place(s) of use proposed to be idled by this lease application. Make sure the idled place of use is outlined and annotated with legal land descriptions (Township, Range, Section and Quarter-Quarters) or with GPS coordinates. For irrigation purposes, mark the number of acres you desire to idle. If the water right proposed for lease is located within a permissible place of use (PPU) and portions of the PPU will continue to receive water from non-leased water rights, clearly outline on a map the acres within the PPU that will continue to be irrigated, as well as acres that will be idled during the lease term. Label the map **Attachment 3**.

# APPLICATION FOR TRANSFER OF WATER RIGHT PART 3

A. Draw a map or attach a USGS map indicating the new point(s) of diversion and/or the new place of use for rights described in part 1. Clearly depict the land by section, township and range number.