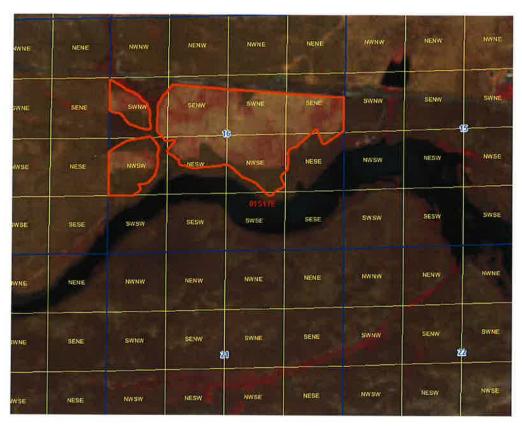

#### PLACES OF USE TO BE IDLED UNDER THIS LEASE: IRRIGATION

| Twp | Rng   | Sec |    | N  | E    |      |    | N\ | Ν    |      |      | SV   | ٧  |    |     | SI   | E  |    | T-4-1- |
|-----|-------|-----|----|----|------|------|----|----|------|------|------|------|----|----|-----|------|----|----|--------|
| TWP | Tring | Sec | NE | NW | SW   | SE   | NE | NW | SW   | SE   | NE   | NW   | SW | SE | NE  | NW   | SW | SE | Totals |
| 018 | 17E   | 16  |    |    | 38.0 | 35.0 |    |    | 20.0 | 38.0 | 17.0 | 22.0 |    |    | 5.0 | 25.0 |    |    | 200.0  |

Total Acres: 200.0

## **Idaho Water Resource Board** Water Supply Bank Lease Contract No. 1077

37-7745A Effective until December 31, 2024

This map depicts the place of use to be idled pursuant to the lease contract and is attached to the contract solely for illustrative purposes.