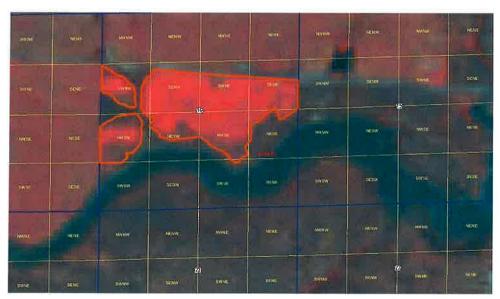

## **Idaho Water Resource Board** Water Supply Bank Lease Contract No. 1077

37-7745A Effective until December 31, 2024

This map depicts the place of use to be idled pursuant to the lease contract and is attached to the contract solely for illustrative purposes.

Feet

DEC 0 2 2019

DEPARTMENT OF WATER RESOURCES

#### 3. MAP

2.

Attach a map of the point(s) of diversion and place(s) of use proposed to be idled by this lease application. Make sure the idled place of use is outlined and annotated with legal land descriptions (Township, Range, Section and Quarter-Quarters) or with GPS coordinates. For irrigation purposes, mark the number of acres you desire to idle. If the water right proposed for lease is located within a permissible place of use (PPU) and portions of the PPU will continue to receive water from non-leased water rights, clearly outline on a map the acres within the PPU that will continue to be irrigated, as well as acres that will be idled during the lease term. Label the map **Attachment 3**.