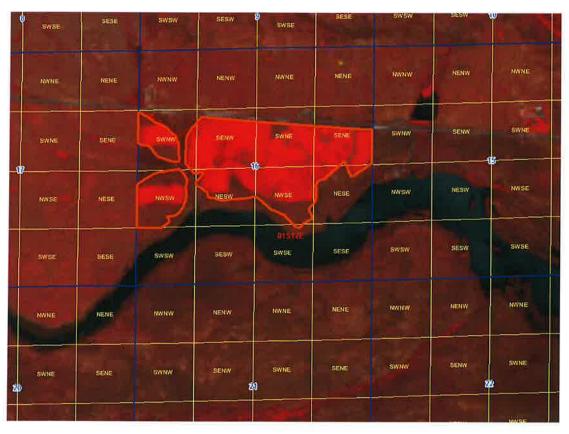

#### PLACES OF USE TO BE IDLED UNDER THIS LEASE: IRRIGATION

| Twp | Rng   | Sec |    | N  | E    |      |    | N\ | Ν    |      |      | SV   | ٧  |    |     | SI   | E  |    | T-4-1- |
|-----|-------|-----|----|----|------|------|----|----|------|------|------|------|----|----|-----|------|----|----|--------|
| TWP | Tring | Sec | NE | NW | SW   | SE   | NE | NW | SW   | SE   | NE   | NW   | SW | SE | NE  | NW   | SW | SE | Totals |
| 018 | 17E   | 16  |    |    | 38.0 | 35.0 |    |    | 20.0 | 38.0 | 17.0 | 22.0 |    |    | 5.0 | 25.0 |    |    | 200.0  |

Total Acres: 200.0

## **Idaho Water Resource Board** Water Supply Bank Lease Contract No. 1077

37-7745A Effective until December 31, 2024

This map depicts the place of use to be idled pursuant to the lease contract and is attached to the contract solely for illustrative purposes.

Feet

DEC 0 2 2019

DEPARTMENT OF WATER RESOURCES

#### 3. MAP

2.

Attach a map of the point(s) of diversion and place(s) of use proposed to be idled by this lease application. Make sure the idled place of use is outlined and annotated with legal land descriptions (Township, Range, Section and Quarter-Quarters) or with GPS coordinates. For irrigation purposes, mark the number of acres you desire to idle. If the water right proposed for lease is located within a permissible place of use (PPU) and portions of the PPU will continue to receive water from non-leased water rights, clearly outline on a map the acres within the PPU that will continue to be irrigated, as well as acres that will be idled during the lease term. Label the map **Attachment 3**.