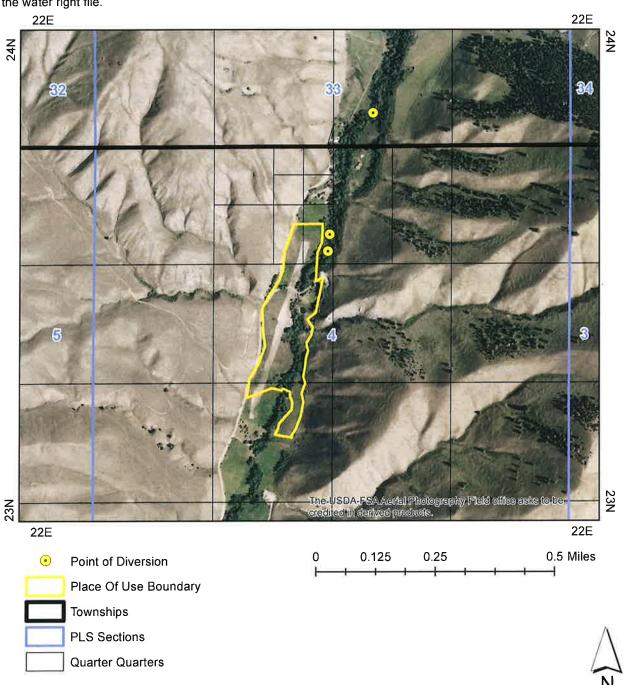

# **Water Right** 75-14517

#### **IRRIGATION**

The map depicts the place of use for the water use listed above and point(s) of diversion of this right as currently derived from interpretations of the paper records and is used solely for illustrative purposes. Discrepancies between the computer representation and the permanent document file will be resolved in favor of the actual water right documents in the water right file.

Map produced on January 01, 2020

| Page                         | of                                           |                                                    |          |             |              |
|------------------------------|----------------------------------------------|----------------------------------------------------|----------|-------------|--------------|
|                              |                                              | MENT OF WATER RES<br>OR TRANSFER OF WAT<br>PART 2A |          |             |              |
| Current Water Ri             | ght No.: 75-14517                            |                                                    |          |             |              |
| Current Owner:               | MARY ANN H SMITH<br>KORD S SMITH             |                                                    |          |             |              |
| Priority Date:               | 12/10/1909                                   |                                                    |          |             |              |
| Origin:                      | Water Right                                  |                                                    |          |             |              |
| Status:                      | Active                                       |                                                    |          |             |              |
| Basis;                       | Decreed                                      |                                                    |          |             |              |
| Source                       |                                              | Tributary                                          |          |             |              |
| TOWER CREEK                  |                                              | SALMON CREEK                                       |          |             |              |
| Beneficial Use<br>IRRIGATION | From To<br>04/01 to 10/31<br>Total Diversion | Diversion Rate<br>0.15 CFS<br>0.15 CFS             |          | Annual Volu | ıme          |
| Location of Point            | (s) of Diversion                             |                                                    |          |             |              |
| TOWER CREEK                  |                                              | NE1/4NW1/4                                         | Sec. 4,  | Twp 23N,    | Rge 22E B.M. |
| LEMHI Co                     | unty                                         |                                                    |          |             |              |
| TOWER CREEK                  |                                              | SW1/4SE1/4                                         | Sec. 33. | Twp 24N.    | Rae 22E B.M. |

#### IRRIGATION Within LEMHI County

LEMHI County

LEMHI County

| T23N R22E S4 | NENW | 2.80 | T23N R22E S4 | SENW | 15.00 |
|--------------|------|------|--------------|------|-------|
| T23N R22E S4 | NESW | 4.10 |              |      |       |

Total Acres: 21.9

NE1/4NW1/4

Sec. 33, Twp 24N, Rge 22E B.M.

Sec. 4, Twp 23N, Rge 22E B.M.