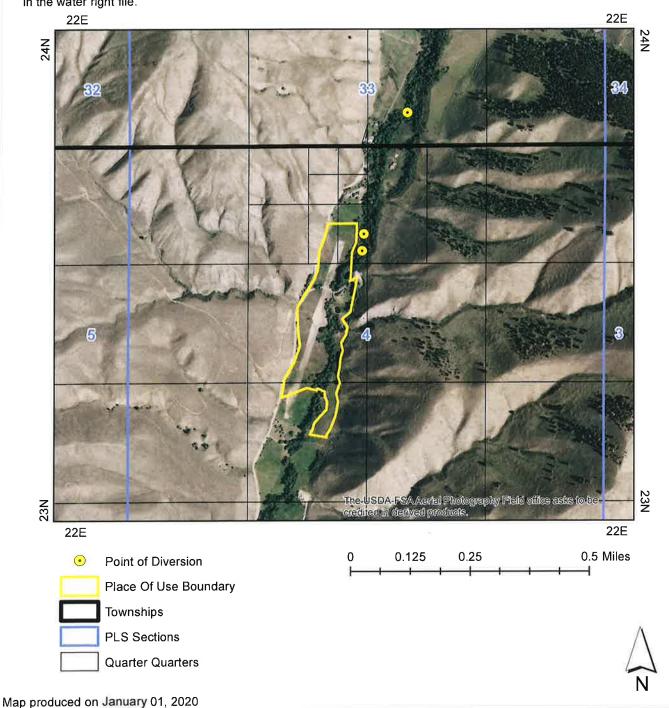

# **Water Right** 75-14516

#### **IRRIGATION**

The map depicts the place of use for the water use listed above and point(s) of diversion of this right as currently derived from interpretations of the paper records and is used solely for illustrative purposes. Discrepancies between the computer representation and the permanent document file will be resolved in favor of the actual water right documents in the water right file.

NE1/4NW1/4

Sec. 4, Twp 23N, Rge 22E B.M.

LEMHI County TOWER CREEK

0.41 CFS

0.41 CFS

Sec. 33, Twp 24N, Rge 22E B.M.

LEMHI County TOWER CREEK

SW1/4SE1/4

LEMHI County

NE1/4NW1/4

Sec. 4, Twp 23N, Rge 22E B.M.

#### IRRIGATION Within LEMHI County

T23N R22E S4

NENW

04/01 to 10/31

2.80 T23N R22E S4 SENW

15.00

T23N R22E S4

NESW

Map produced on January 01, 2020

| Page                         | of                                           |                                                    |          |             |              |
|------------------------------|----------------------------------------------|----------------------------------------------------|----------|-------------|--------------|
|                              |                                              | MENT OF WATER RES<br>OR TRANSFER OF WAT<br>PART 2A |          |             |              |
| Current Water Ri             | ght No.: 75-14517                            |                                                    |          |             |              |
| Current Owner:               | MARY ANN H SMITH<br>KORD S SMITH             |                                                    |          |             |              |
| Priority Date:               | 12/10/1909                                   |                                                    |          |             |              |
| Origin:                      | Water Right                                  |                                                    |          |             |              |
| Status:                      | Active                                       |                                                    |          |             |              |
| Basis;                       | Decreed                                      |                                                    |          |             |              |
| Source                       |                                              | Tributary                                          |          |             |              |
| TOWER CREEK                  |                                              | SALMON CREEK                                       |          |             |              |
| Beneficial Use<br>IRRIGATION | From To<br>04/01 to 10/31<br>Total Diversion | Diversion Rate<br>0.15 CFS<br>0.15 CFS             |          | Annual Volu | ıme          |
| Location of Point            | (s) of Diversion                             |                                                    |          |             |              |
| TOWER CREEK                  |                                              | NE1/4NW1/4                                         | Sec. 4,  | Twp 23N,    | Rge 22E B.M. |
| LEMHI Co                     | unty                                         |                                                    |          |             |              |
| TOWER CREEK                  |                                              | SW1/4SE1/4                                         | Sec. 33. | Twp 24N.    | Rae 22E B.M. |