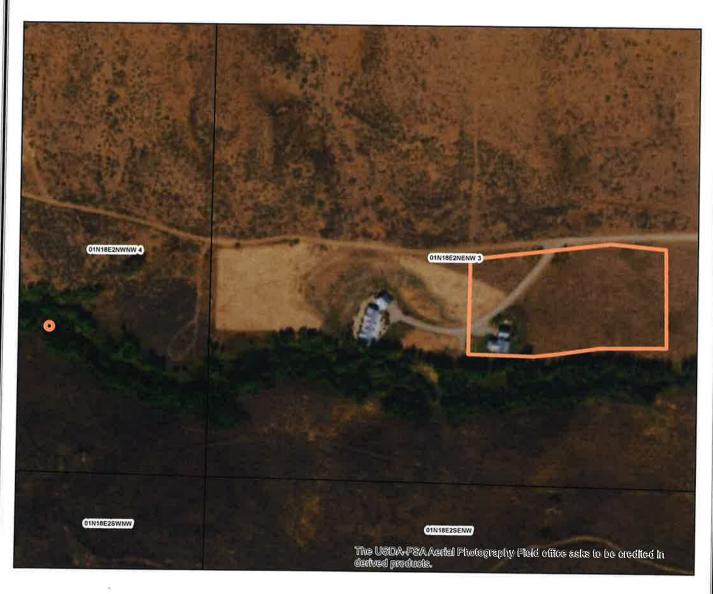

# Idaho Water Resource Board Water Supply Bank Lease Contract No. 1082

37-22595 Effective until December 31, 2024

This map depicts the **place of use to be idled** pursuant to the lease contract and is attached to the contract solely for illustrative purposes.

### Source and Location of Point(s) of Diversion for Water Right No(s): 37-22595

LEES GULCH L 4(SENWNW) Sec. 2 Twp 01N Rge 18E BLAINE County

|             |                | Season of Use |    |         | Diversion     | Volume         |  |
|-------------|----------------|---------------|----|---------|---------------|----------------|--|
| Water Right | Beneficial Use | cial Use From |    | То      | Rate<br>(CFS) | Volume<br>(AF) |  |
| 37-22595    | IRRIGATION     | 04/15         | to | 10/31   | 0.050 cfs     | Not Stated     |  |
|             |                | 5.311         |    | Totals: | 0.050 cfs     | Not Stated     |  |

### PLACES OF USE TO BE IDLED UNDER THIS LEASE: IRRIGATION

| Rna  | Sec       |    | N    | Ε      |            |               | N۱       | Ν                                 |            |     | SI  | Ν   |     |     | S   | E   |     | Totalo |
|------|-----------|----|------|--------|------------|---------------|----------|-----------------------------------|------------|-----|-----|-----|-----|-----|-----|-----|-----|--------|
| ruig | Oec       | NE | NW   | SW     | SE         | NE            | NW       | SW                                | SE         | NE  | NW  | SW  | SE  | NE  | NW  | SW  | SE  | Totals |
| 18E  | 2         |    |      |        |            | 2.7           |          |                                   |            |     |     |     |     |     |     |     |     | 2.7    |
|      | Rng<br>8E |    | I NE | NE INV | NE NVV SVV | NE NVV SVV SE | 8E 2 2.7 | Sec   NE   NW   SW   SE   NE   NW | 8E 2 2 2.7 | Sec    |