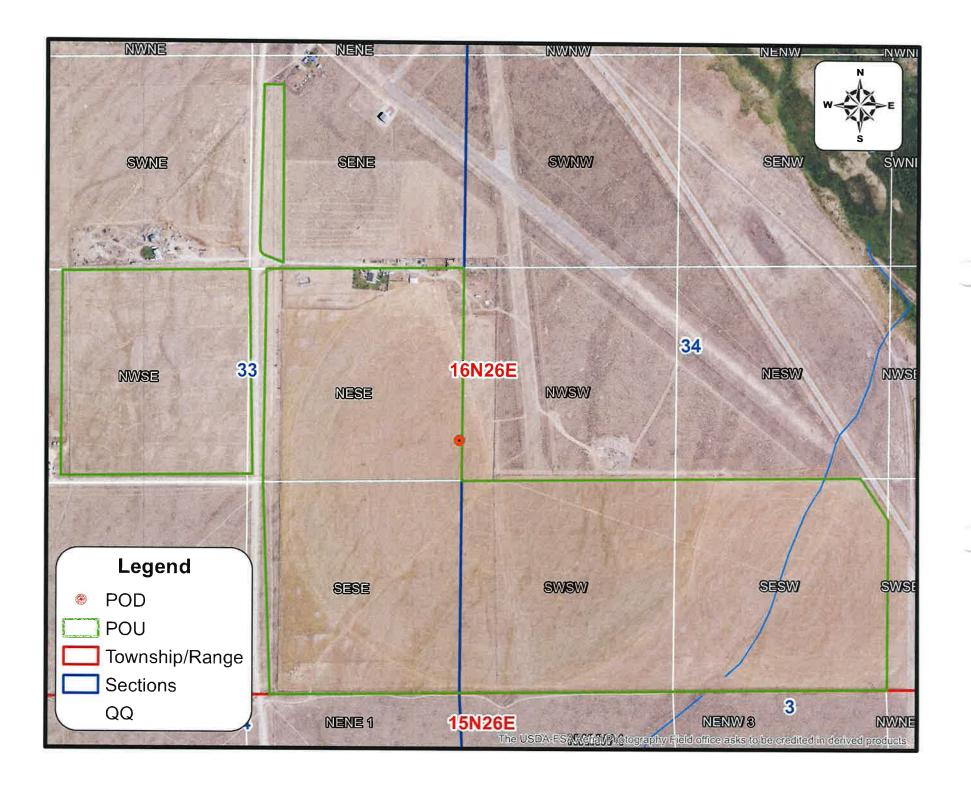

74-16229 BOYD D FOSTER PO BOX 118 LEADORE, ID 83464-0118 Point of Diversion NESE S33 T16N R26E LEMHI County

Source GROUND WATER Tributary

Use: IRRIGATION
03/15 to 11/15 3.8 CFS
Total Diversion: 3.8 CFS
Date Filed: 1/9/2020
Place Of Use: IRRIGATION

T16N R26E S33 SWNE NESE NWSE SESE

T16N R26E S34 SWSW SESW

Total Acres: 193.3

Permits will be subject to all prior water rights. For additional information concerning the property location, contact Eastern Region office at (208) 525-7161. Protests may be submitted based on the criteria of Idaho Code § 42-203A. Any protest against the approval of this application must be filed with the Director, Dept. of Water Resources, Eastern Region, 900 N SKYLINE DR STE A, IDAHO FALLS ID 83402-1718 together with a protest fee of \$25.00 for each application on or before 2/24/2020. The protestant must also send a copy of the protest to the applicant.