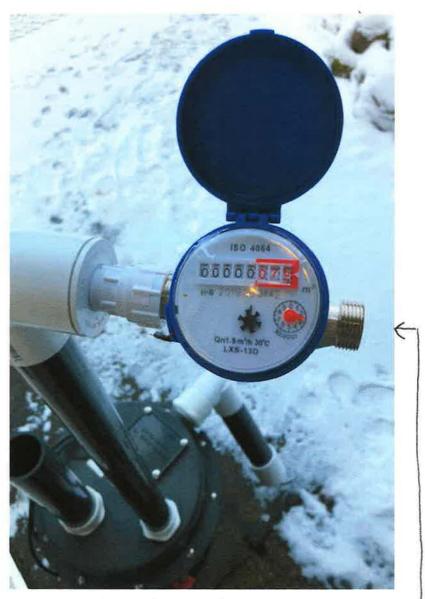

Garden hose with sprinkler attaches here

Fish screen inside here

Garden hose attaches here— Sprinkler attaches to the hose.

Screen to prevent fish from entering