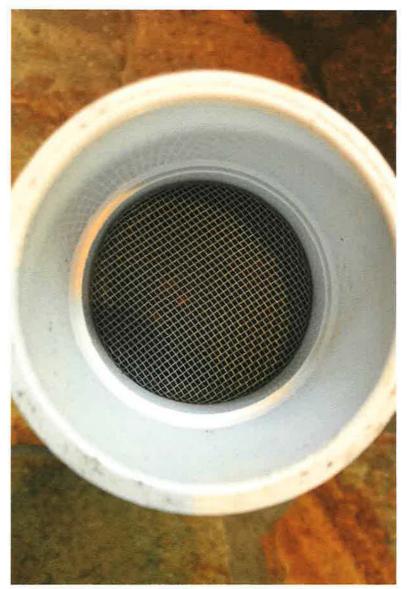

Garden hose with sprinkler attaches here

Fish screen inside here

Garden hose attaches here— Sprinkler attaches to the hose.

Screen to prevent fish from entering