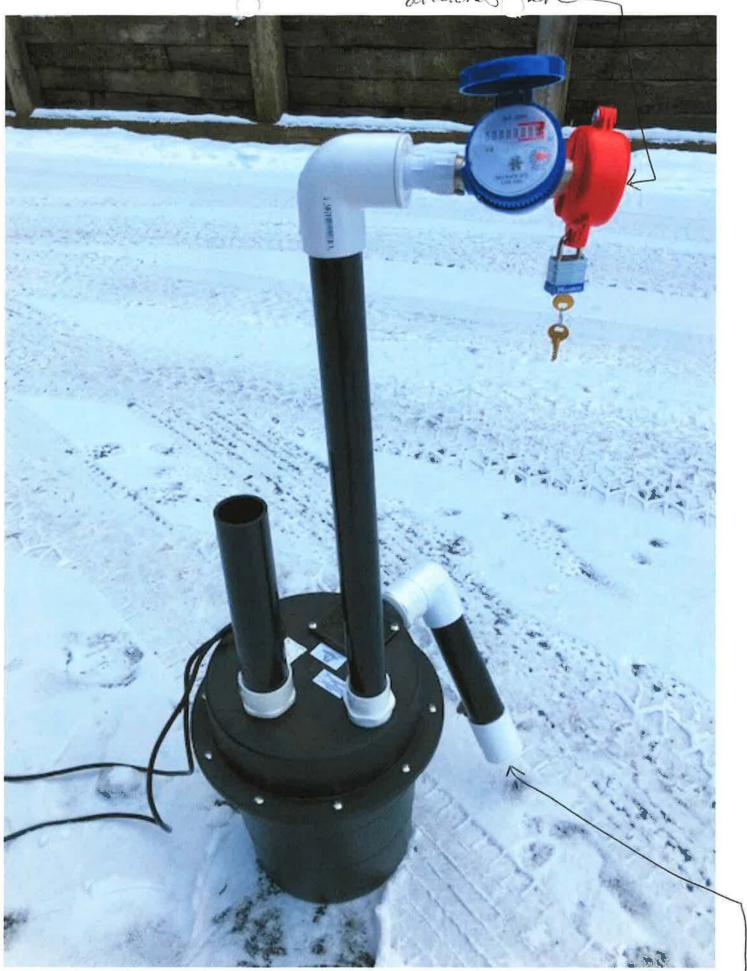

Garden hose with sprinkler attaches here

Fish screen inside here

Garden hose attaches here— Sprinkler attaches to the hose.

Screen to prevent fish from entering