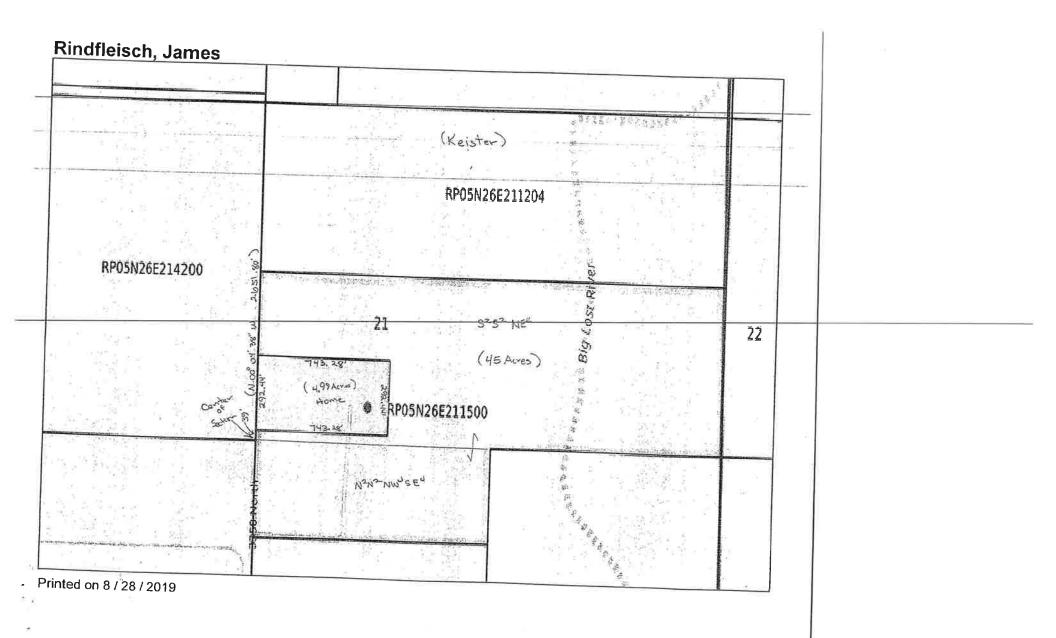

#### Exhibit A

Township 5 North, Range 26 East of the Boise Meridian, Butte County, Idaho

Section 21: S1/2S1/2NE1/4; and N1/2N1/2NW1/4SE1/4

EXCEPTING THEREFROM the following parcel:

A parcel of land generally described as being a portion of the S1/2S1/2NE1/4 of Section 21, and being more particularly described as follows:

Commencing at the Center 1/4 corner of said Section 21, (said corner being monumented by an aluminum capped steel rod established by P.L.S. 3842), from which the S1/4 Corner of said Section 21, (Recorded - Instrument No. 31116, Butte County records), bears S. 00°04'38" E., 2646.09 feet, and the N1/4 Corner of said Section 21 (Recorded - Instrument No. 20542, Butte Co. records), bears N. 00°04'38" W., 2651.80 feet; thence from the Center 1/4 Corner of said Section 21, N. 00°04'38" W., along the West boundary of the NE1/4 of said Section 21, a distance of 39.00 feet to the Point of Beginning.

Thence continuing along the West boundary of the NE1/4 of said Section 21, N. 00°04'38" W., a distance of 292.44 feet:

thence N. 89°55'21" E., perpendicular to the West boundary of the NE1/4 of said Section 21, a distance of 743.28 feet;

thence S. 00°04'38" E., parallel with the West boundary of the NE1/4 of said Section 21, a distance of 292.44 feet; thence S. 89°55'21" W., a distance of 743.28 feet to the West boundary of the NE1/4 of said Section 21, and the Point of Beginning.

The above described parcel of land is subject to a portion of a county road Right-of-Way Easement adjoining the Westerly boundary thereof.

19343290 / 5187

BUTTE COUNTY
Recorded for:
TITLEONE ARCO
3:23:07 PM 09-24-2019
0000-057512
No. Pages:3 Fee: \$ 15.00
SHELLY BLACKNER
County Clerk
Deputy: KIM