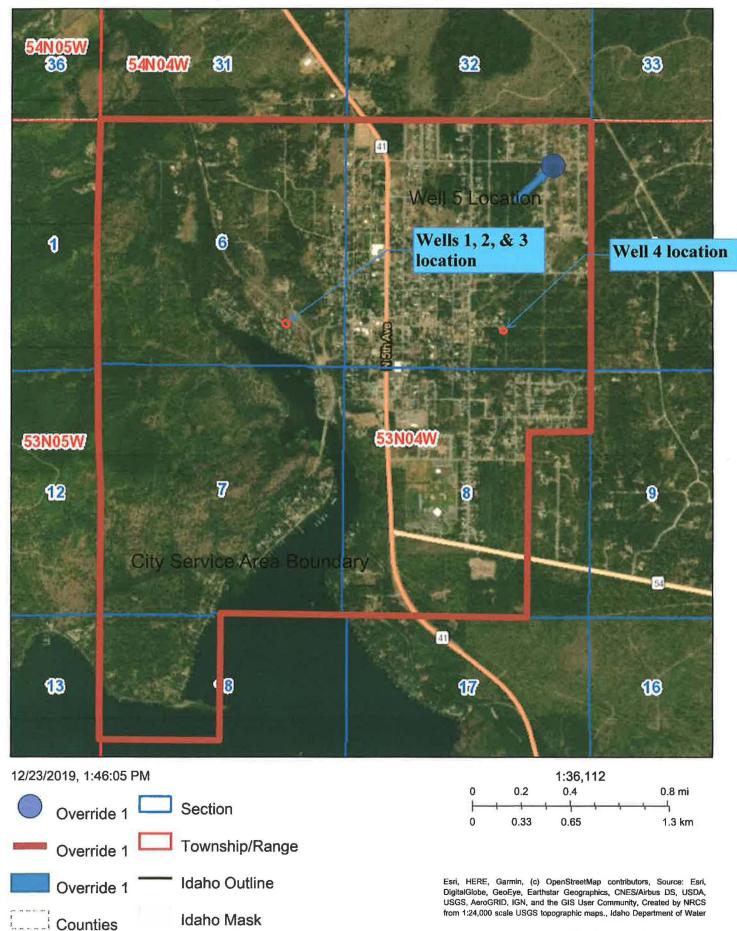

| Che | eck al                                                                                                                                                                                                                                                                                                                                                                                                                                                                                                                                                                                                                                                                                                | l that ap           | oply:            |          |           |                 |           |           |                              |                                                           |                                                |
|-----|-------------------------------------------------------------------------------------------------------------------------------------------------------------------------------------------------------------------------------------------------------------------------------------------------------------------------------------------------------------------------------------------------------------------------------------------------------------------------------------------------------------------------------------------------------------------------------------------------------------------------------------------------------------------------------------------------------|---------------------|------------------|----------|-----------|-----------------|-----------|-----------|------------------------------|-----------------------------------------------------------|------------------------------------------------|
|     |                                                                                                                                                                                                                                                                                                                                                                                                                                                                                                                                                                                                                                                                                                       | Change              | e divers         | sion po  | int(s)    | •               | Add       | diversio  | on point(s)                  | Ownership change                                          | Ownership split                                |
|     |                                                                                                                                                                                                                                                                                                                                                                                                                                                                                                                                                                                                                                                                                                       | Transfe             | er is for        | chang    | es purs   | uant to         | Idaho C   | Code § 4  | 2-221.O.8. Attach a          | n explanation and any supp                                | orting documentation.                          |
| 1.  | APPI                                                                                                                                                                                                                                                                                                                                                                                                                                                                                                                                                                                                                                                                                                  | LICAN               | T(S)             | ity of   | Spirit L  | .ake, II        | )         |           |                              | Phone 2                                                   | 08-623-2131                                    |
| 2.  | МАЦ                                                                                                                                                                                                                                                                                                                                                                                                                                                                                                                                                                                                                                                                                                   | LING                | ADDR             | ESS P    | .O. Bo    | x 309           |           |           |                              | City Spirit I                                             | _ake                                           |
|     | State                                                                                                                                                                                                                                                                                                                                                                                                                                                                                                                                                                                                                                                                                                 | ID                  |                  | _ Zip    | 8386      | 9               |           | _ Em      | ail mayor18@spiri            | tlakeid.gov                                               |                                                |
|     | If the applicant is not an individual and not registered to do business in the State of Idaho, attach documentation identify officers authorized to sign for the applicant.                                                                                                                                                                                                                                                                                                                                                                                                                                                                                                                           |                     |                  |          |           |                 |           |           |                              |                                                           | documentation identifying                      |
|     |                                                                                                                                                                                                                                                                                                                                                                                                                                                                                                                                                                                                                                                                                                       | f the ap            | plicant          | is not   | the cur   | rent wa         | ter right | (s) own   | er, attach documenta         | tion of authority to file the                             | application.                                   |
|     | <ul> <li>□ If the application includes a change in ownership of water right(s), attach a copy of the conveyance document, such as a warranty deed, court decree, contract of sale, etc. The conveyance document must include a legal description of the property conveyed or description of the water right if no land is conveyed. Additional fee(s) are required for water right ownership changes; see Item 9 for the fee schedule.</li> <li>If the ownership change resulted in the water right(s) being split, how did the division occur? Mark one:</li> <li>□ The water rights or claims were divided as specifically identified in a deed, contract, or other conveyance document.</li> </ul> |                     |                  |          |           |                 |           |           |                              |                                                           |                                                |
|     |                                                                                                                                                                                                                                                                                                                                                                                                                                                                                                                                                                                                                                                                                                       |                     | The wa<br>owner. | ter righ | its or cl | aims w          | ere divi  | ded prop  | portionately based on        | the portion of their place(s                              | of use acquired by the new                     |
|     |                                                                                                                                                                                                                                                                                                                                                                                                                                                                                                                                                                                                                                                                                                       |                     | plication        |          | ot signe  | d by th         | e applic  | ant, atta | ch a Power of Attorn         | ney or other documentation                                | providing authority to sign                    |
| 2   |                                                                                                                                                                                                                                                                                                                                                                                                                                                                                                                                                                                                                                                                                                       |                     |                  |          | HIMDI     | FD/S)           | 95-972    | 5. 95-9   | 581, 95-9591, 95,9           | 9950                                                      |                                                |
| Э,  | ו מורו                                                                                                                                                                                                                                                                                                                                                                                                                                                                                                                                                                                                                                                                                                | VV /X 1 )           |                  | OIII I   | CIVID     | EK(S)           |           | •         | ,,-                          |                                                           |                                                |
|     |                                                                                                                                                                                                                                                                                                                                                                                                                                                                                                                                                                                                                                                                                                       | Attach a<br>Departm |                  |          | ater rig  | ght(s) as       | s record  | ed, avai  | lable at <u>idwr.idaho.g</u> | ov, Water Right Transfers,                                | Step 1, or by contacting any                   |
| 4.  | TOT                                                                                                                                                                                                                                                                                                                                                                                                                                                                                                                                                                                                                                                                                                   | AL AN               | IOUN'            | r of v   | VATE      | R trans:        | ferred is | (diversi  | on rate) cubic feet pe       | er second and/or (storage vo                              |                                                |
| 5.  | POIN                                                                                                                                                                                                                                                                                                                                                                                                                                                                                                                                                                                                                                                                                                  | TOF                 | DIVEI            | RSION    | – Des     | cribe <u>al</u> | the poi   | int(s) of | diversion to be inclu        | ided on the water right(s) as                             | er the proposed change.                        |
|     |                                                                                                                                                                                                                                                                                                                                                                                                                                                                                                                                                                                                                                                                                                       |                     |                  |          |           |                 |           |           |                              | oses to change a point of di<br>Water Right Transfers, Mo | version affecting the ESPA.  deling Resources. |
| Ne  | ew?                                                                                                                                                                                                                                                                                                                                                                                                                                                                                                                                                                                                                                                                                                   | Lot                 | 1/4              | 1/4      | 1/4       | Sec             | Twp       | Rge       | County                       | Source                                                    | Local name or tag #                            |
| Υ   | 'es                                                                                                                                                                                                                                                                                                                                                                                                                                                                                                                                                                                                                                                                                                   |                     | SW               | NE       | NE        | 5               | 53N       | 4W        | Kootenai                     | Groundwater                                               | Well No. 5                                     |
| 1   | No                                                                                                                                                                                                                                                                                                                                                                                                                                                                                                                                                                                                                                                                                                    |                     |                  | SW       | SE        | 5               | 53N       | 4W        | Kootenai                     | Groundwater                                               | Well No. 4                                     |
| 1   | No                                                                                                                                                                                                                                                                                                                                                                                                                                                                                                                                                                                                                                                                                                    |                     |                  | SE       | SE        | 6               | 53N       | 4W        | Kootenai                     | Groundwater                                               | Well No. 3                                     |
| 1   | No                                                                                                                                                                                                                                                                                                                                                                                                                                                                                                                                                                                                                                                                                                    |                     |                  | SE       | SE        | 6               | 53N       | 4W        | Kootenai                     | Groundwater                                               | Well No. 2                                     |
| 1   | No                                                                                                                                                                                                                                                                                                                                                                                                                                                                                                                                                                                                                                                                                                    |                     |                  | SE       | SE        | 6               | 53N       | 4W        | Kootenai                     | Groundwater                                               | Well No. 1                                     |
|     |                                                                                                                                                                                                                                                                                                                                                                                                                                                                                                                                                                                                                                                                                                       |                     |                  |          |           |                 |           |           |                              |                                                           |                                                |
|     |                                                                                                                                                                                                                                                                                                                                                                                                                                                                                                                                                                                                                                                                                                       |                     |                  |          |           |                 |           |           |                              |                                                           |                                                |
|     |                                                                                                                                                                                                                                                                                                                                                                                                                                                                                                                                                                                                                                                                                                       |                     |                  |          |           |                 |           |           |                              |                                                           |                                                |
|     |                                                                                                                                                                                                                                                                                                                                                                                                                                                                                                                                                                                                                                                                                                       |                     |                  |          |           |                 |           |           |                              |                                                           |                                                |