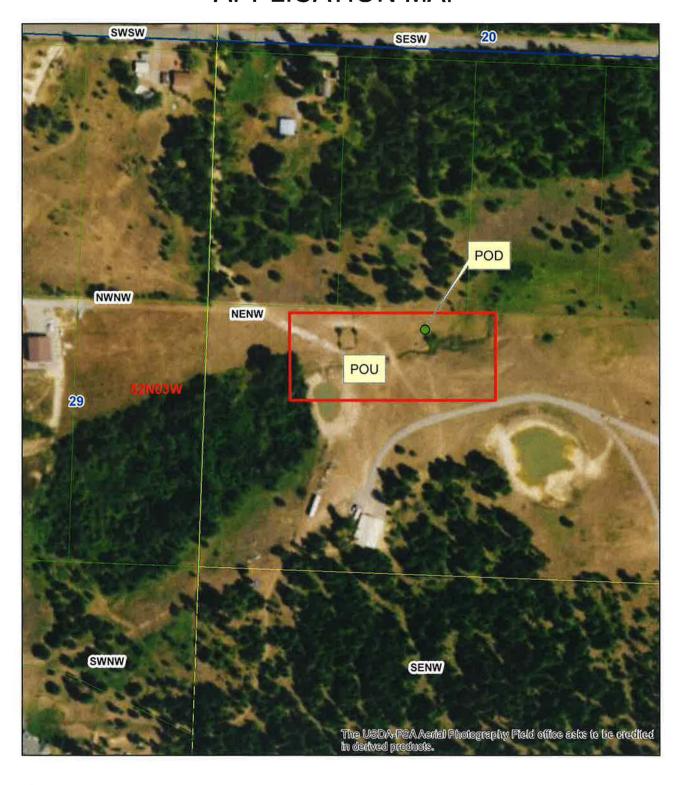

# **APPLICATION MAP**

### Legend

#### Tammy

Tammy Alleman
Administrative Assistant
Idaho Department of Water Resources
Email: Tammy.Alleman@idwr.idaho.gov

Phone: (208) 762-2800 Fax (208) 762-2819

The following applications have been filed to appropriate the public waters of the State of Idaho: 95-17921 NORMAN L & ROHNDA CROOK VENTURINO REVOCABLE TRUST 4212 E GARWOOD RD HAYDEN, ID 83835-7898 Point of Diversion SWNENW S29 T52N R03W **KOOTENAI** County Source SPRING Tributary SINKS Use: STOCKWATER 01/01 to 12/31 0.02 CFS Total Diversion: 0.02 CFS Date Filed: 1/13/2020 Place Of Use: STOCKWATER **T52N R03W S29 NENW** 95-17922 THE BRICK AND MORTAR GROUP LLC 1385 W BUCKLES AVE HAYDEN, ID 83835-7743 Point of Diversion SWNE S4 T53N R03W **KOOTENAI** County Source GROUND WATER Use: DOMESTIC 01/01 to 12/31 0.06 CFS Use: IRRIGATION 04/01 to 10/31 0.03 CFS Total Diversion: 0.09 CFS Date Filed: 1/10/2020 Place Of Use: DOMESTIC T53N R03W S4 SWNE Place Of Use: IRRIGATION T53N R03W S4 SWNE Total Acres: 1.0 95-17923 SUSAN E DICKSON 7475 E YELLOWSTONE TRL COEUR D ALENE, ID 83814-9371