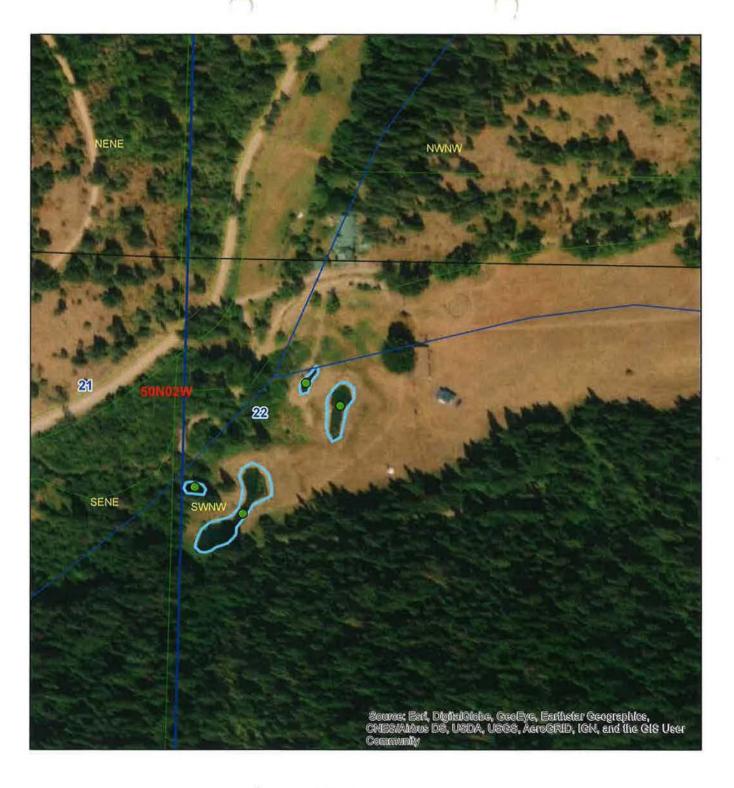

## APPLICATION FOR PERMIT To appropriate the public waters of the State of Idaho

IDWR / NORTH

| Name of applicant(s) Susan E, Dickson Phone 208.664.3819 |                                                                                              |            |                            |             |         |        |                        | 3.664.3819                                       |                    |                            |  |  |  |  |
|----------------------------------------------------------|----------------------------------------------------------------------------------------------|------------|----------------------------|-------------|---------|--------|------------------------|--------------------------------------------------|--------------------|----------------------------|--|--|--|--|
|                                                          | Name connector (check one): ☐ and ☐ or ☐ and/or Mailing address 7475 E. Yellowstone Trail Rd |            |                            |             |         |        |                        | nd/or<br>Ci                                      | City Coeur d'Alene |                            |  |  |  |  |
| _                                                        |                                                                                              |            |                            |             |         |        |                        |                                                  |                    |                            |  |  |  |  |
|                                                          | State ID ZIP 83814 Email susan.e  Name of representative, if any                             |            |                            |             |         |        |                        |                                                  |                    |                            |  |  |  |  |
|                                                          | Mailing address                                                                              |            |                            |             |         |        |                        |                                                  |                    |                            |  |  |  |  |
|                                                          |                                                                                              |            |                            |             |         |        |                        |                                                  |                    |                            |  |  |  |  |
|                                                          |                                                                                              |            |                            |             |         |        |                        | tive and not to the app                          |                    |                            |  |  |  |  |
|                                                          |                                                                                              |            |                            |             |         | •      | cant and copies to the | 1 1                                              | Jiloani Oi         | · ·                        |  |  |  |  |
|                                                          |                                                                                              |            |                            | -           |         |        |                        | ut is not authorized to<br>ch a Power of Attorne |                    |                            |  |  |  |  |
| Source                                                   | of wate                                                                                      | r supp     | ly <u>Grou</u>             | and W       | ater    |        | which                  | n is a tributary of                              |                    |                            |  |  |  |  |
| Locatio                                                  | n of poi                                                                                     | nt(s) of   | fdivers                    | ion:        |         |        |                        |                                                  |                    |                            |  |  |  |  |
| Twp                                                      | Rge                                                                                          | Sec        | Govt<br>Lot                | 1/4         | 1/4     | 1/4    | County                 | Source                                           |                    | Local name or tag #        |  |  |  |  |
| 50N                                                      | 2W                                                                                           | 22         |                            |             | sw      | NW     | KOOTENAI               | Ground Wate                                      | r                  |                            |  |  |  |  |
| 50N                                                      | 2W                                                                                           | 22         |                            |             | SW      | NW     | KOOTENAI               | Ground Wate                                      | r                  |                            |  |  |  |  |
| 50N                                                      | 2W                                                                                           | 22         |                            |             | sw      | NW     | KOOTENAI               | Ground Water                                     |                    |                            |  |  |  |  |
| 50N                                                      | 2W                                                                                           | 22         |                            |             | SW      | NW     | KOOTENAI               | Ground Wate                                      | r                  |                            |  |  |  |  |
| Amoun                                                    | (cfs or ac<br>(cfs or ac                                                                     | re-feet pe | er year)<br>fo<br>er year) | r           |         |        | purp                   | ooses fromt                                      | to                 | (both dates inclusive      |  |  |  |  |
|                                                          | (cfs or ac                                                                                   | re-feet pe | er year)                   |             |         |        |                        |                                                  |                    | (both dates inclusive      |  |  |  |  |
|                                                          | _                                                                                            |            |                            | ated is     | s (a) _ |        | _ cubic feet per sec   | cond (cts) and/or (b) _                          | 3.0                | _ acre-feet per year (af)  |  |  |  |  |
| Propos                                                   | ed diver                                                                                     | ting w     | orks:                      | مان بسام کا |         | المصلة |                        | source. 4 dug ponds                              | s: 1) 0.23         | 3 ac. 10 ft deep: 2)       |  |  |  |  |
| a. Des<br>0.11                                           | ac, 10                                                                                       | ft deer    | size oi<br>3) 0.0          | 03 ac.      | 7 ft de | ep; 4) | 0.02 ac, 6 ft deep.    | Total of 1.8 af and 0.                           | .39 ac su          | rface area.                |  |  |  |  |
| -                                                        |                                                                                              |            |                            |             |         |        |                        |                                                  |                    | ; total reservoir capacity |  |  |  |  |
| 1.8                                                      |                                                                                              |            |                            |             |         |        |                        |                                                  |                    | refill plan in item 12. Fo |  |  |  |  |
| dam                                                      |                                                                                              |            |                            |             |         |        |                        | •                                                |                    | t a separate Application   |  |  |  |  |
|                                                          |                                                                                              |            |                            |             |         | -      |                        | olication required?                              |                    |                            |  |  |  |  |
|                                                          |                                                                                              |            |                            |             |         |        |                        | pth of well is                                   |                    |                            |  |  |  |  |
|                                                          |                                                                                              |            |                            |             |         |        |                        | sought?  Yes                                     |                    | -                          |  |  |  |  |
| A                                                        |                                                                                              |            |                            |             |         | 10.00  |                        | 100                                              |                    |                            |  |  |  |  |
|                                                          |                                                                                              |            |                            |             |         |        |                        |                                                  |                    |                            |  |  |  |  |
|                                                          |                                                                                              |            | •                          |             | N.      |        |                        |                                                  |                    |                            |  |  |  |  |
|                                                          |                                                                                              |            |                            |             |         | F      | or Department Use      |                                                  |                    |                            |  |  |  |  |
| eceived by                                               |                                                                                              |            |                            |             | Date    |        | Time                   | Prelimi                                          | inary chec         | ck by                      |  |  |  |  |
| es 100                                                   | D. 60                                                                                        | Re         | ceinted                    | by \        | 1 1     |        | Receipt No.            | L)OSSX (Y                                        | Da                 | te 1-21-20                 |  |  |  |  |

BRAD LITTLE
Governor

GARY SPACKMAN Director

January 29, 2020

SUSAN E DICKSON 7475 E YELLOWSTONE TRL COEUR D ALENE, ID 83814-9371

Application For Permit No. 95-17923

Dear Applicant(s):

The Department of Water Resources has received your water right application. Please refer to the number referenced above in all future correspondence regarding this application.

7475 E YELLOWSTONE TRL COEUR D ALENE, ID 83814-9371

Point of Diversion SWNW

S22 T50N R02W

**KOOTENAI** County

Source GROUND WATER Point of Diversion SWNW

S22 T50N R02W

**KOOTENAI** County

Source GROUND WATER

Point of Diversion SWNW

S22 T50N R02W

**KOOTENAI** County

Source GROUND WATER

Point of Diversion SWNW

S22 T50N R02W

**KOOTENAI** County

Source GROUND WATER Use: WILDLIFE STORAGE 01/01 to 12/31 3.8 AF

Total Diversion: 3.8 AF Date Filed: 1/21/2020

Place Of Use: WILDLIFE STORAGE

T50N R02W S22 SWNW

NOTICE OF PROPOSED CHANGE OF WATER RIGHT

TRANSFER NO. 83857

CITY OF SPIRIT LAKE, PO BOX 309, SPIRIT LAKE, ID 83869; has filed Application No. 83857 for changes to the following water rights within KOOTENAI County(s): Right No(s). 95-9581, 95-9591, 95-9725, 95-9950; to see a full description of these rights and the proposed transfer, please see www.idwr.idaho.gov/apps/wr/QueryNewTransfers/QueryNewTransfers.aspx. The purpose of the transfer is to change a portion of the above rights as follows: