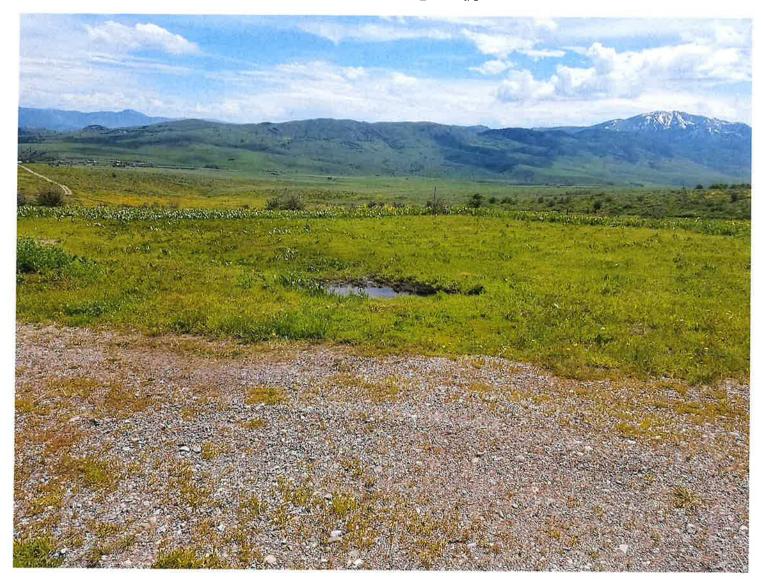

| 3.:                        |                                                                                                                                                                                                                                                                                                                                                                                      |
|----------------------------|--------------------------------------------------------------------------------------------------------------------------------------------------------------------------------------------------------------------------------------------------------------------------------------------------------------------------------------------------------------------------------------|
|                            | Delivery System Diagram Attached (required). Indicate all major components and distances between components Indicate weir size/pipe as applicable.                                                                                                                                                                                                                                   |
|                            | Map Attached Showing Location(s) of point(s) of diversion and place(s) of use (required). Scale must be 1:24,000 or greater.                                                                                                                                                                                                                                                         |
|                            | Aerial Photo Attached (required for irrigation of 10+ acres).                                                                                                                                                                                                                                                                                                                        |
|                            | Photo of Diversion and System Attached                                                                                                                                                                                                                                                                                                                                               |
| 4. <b>Dive</b><br>wildflow | rsion Information: A spring subs up on the western end of the property and subs back into the ground in a field of<br>rers west of the eastern-portion of the property's circle road.                                                                                                                                                                                                |
| D. FI                      | LOW MEASUREMENTS                                                                                                                                                                                                                                                                                                                                                                     |
| 1.8                        | Per Rule 35.01.r (IDAPA 37.03.02), no measurement was required.                                                                                                                                                                                                                                                                                                                      |
|                            |                                                                                                                                                                                                                                                                                                                                                                                      |
| E. VO                      | DLUME CALCULATIONS                                                                                                                                                                                                                                                                                                                                                                   |
| Volume                     | for standard domestic, in-home use only: 0.6 AF for standard domestic half-acre irrigation: 0.6 AF r domestic use:  1.2 AF                                                                                                                                                                                                                                                           |
| 13 mixe                    | d stock are allotted 0.4 AF by an Administers Memorandum titled "Annual Use of Water for Stockwater Purposes"                                                                                                                                                                                                                                                                        |
|                            | lume = 1.6 AF                                                                                                                                                                                                                                                                                                                                                                        |
|                            |                                                                                                                                                                                                                                                                                                                                                                                      |
| F. NA                      | ARRATIVE/REMARKS/COMMENTS                                                                                                                                                                                                                                                                                                                                                            |
| use as [<br>The spri       | garage has been developed on the property, which a field visit revealed housed a motor home, thus qualifying the Domestic under Idaho Code 42-111  In grises on the eastern part of the property and flows in various channels throughout the western portion of the before subbing back into the ground on the eastern portion of the property. Livestock troughs were observed ed. |
| Have                       | conditions of permit approval been met? X Yes No                                                                                                                                                                                                                                                                                                                                     |

PLS Sections

Quarter Quarters

https://mail.google.com/mail/u/0/#inbox?projector=1

Garage on Proporty

Spring discharging from POD

20190606\_120104.jpg

https://mail.google.com/mail/u/0/#inbox?projector=1

Spring

meandering through pooperty 1/1

Developed troogh and livestock pen

Spring subbing buck into ground