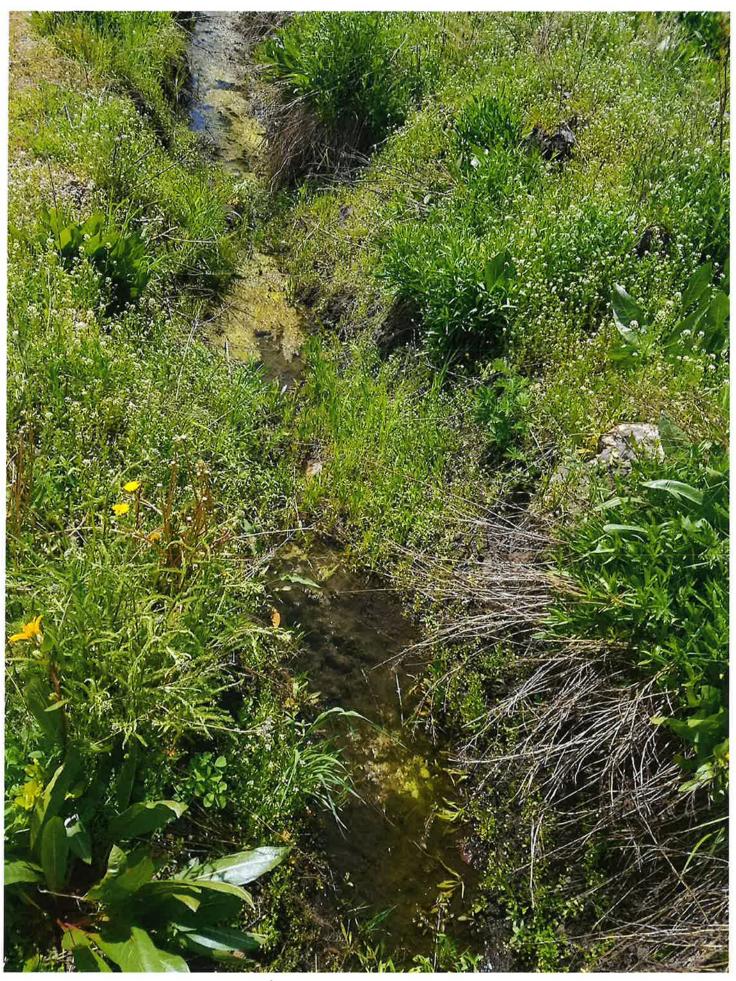

| 3.:                        |                                                                                                                                                                                                                                                                                                                                                                                      |
|----------------------------|--------------------------------------------------------------------------------------------------------------------------------------------------------------------------------------------------------------------------------------------------------------------------------------------------------------------------------------------------------------------------------------|
|                            | Delivery System Diagram Attached (required). Indicate all major components and distances between components Indicate weir size/pipe as applicable.                                                                                                                                                                                                                                   |
|                            | Map Attached Showing Location(s) of point(s) of diversion and place(s) of use (required). Scale must be 1:24,000 or greater.                                                                                                                                                                                                                                                         |
|                            | Aerial Photo Attached (required for irrigation of 10+ acres).                                                                                                                                                                                                                                                                                                                        |
|                            | Photo of Diversion and System Attached                                                                                                                                                                                                                                                                                                                                               |
| 4. <b>Dive</b><br>wildflow | rsion Information: A spring subs up on the western end of the property and subs back into the ground in a field of<br>rers west of the eastern-portion of the property's circle road.                                                                                                                                                                                                |
| D. FI                      | LOW MEASUREMENTS                                                                                                                                                                                                                                                                                                                                                                     |
| 1.8                        | Per Rule 35.01.r (IDAPA 37.03.02), no measurement was required.                                                                                                                                                                                                                                                                                                                      |
|                            |                                                                                                                                                                                                                                                                                                                                                                                      |
| E. VO                      | DLUME CALCULATIONS                                                                                                                                                                                                                                                                                                                                                                   |
| Volume                     | for standard domestic, in-home use only: 0.6 AF for standard domestic half-acre irrigation: 0.6 AF r domestic use:  1.2 AF                                                                                                                                                                                                                                                           |
| 13 mixe                    | d stock are allotted 0.4 AF by an Administers Memorandum titled "Annual Use of Water for Stockwater Purposes"                                                                                                                                                                                                                                                                        |
|                            | lume = 1.6 AF                                                                                                                                                                                                                                                                                                                                                                        |
|                            |                                                                                                                                                                                                                                                                                                                                                                                      |
| F. NA                      | ARRATIVE/REMARKS/COMMENTS                                                                                                                                                                                                                                                                                                                                                            |
| use as [<br>The spri       | garage has been developed on the property, which a field visit revealed housed a motor home, thus qualifying the Domestic under Idaho Code 42-111  In grises on the eastern part of the property and flows in various channels throughout the western portion of the before subbing back into the ground on the eastern portion of the property. Livestock troughs were observed ed. |
| Have                       | conditions of permit approval been met? X Yes No                                                                                                                                                                                                                                                                                                                                     |

meandering through pooperty 1/1

Developed troogh and livestock pen

Spring subbing buck into ground