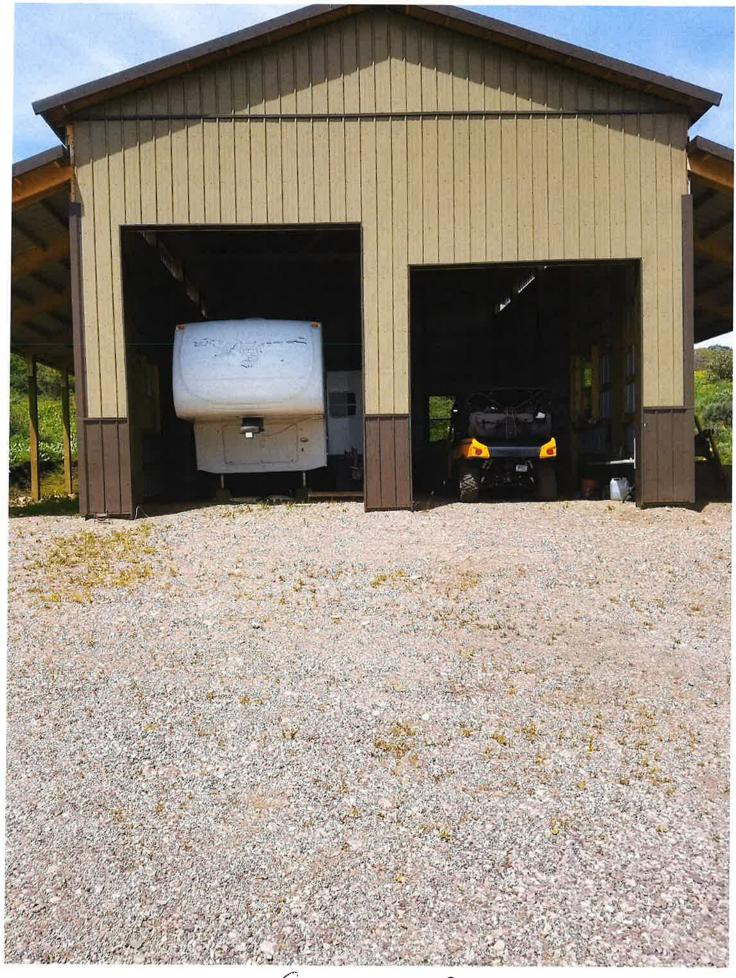

| 3.:                        |                                                                                                                                                                                                                                                                                                                                                                                      |
|----------------------------|--------------------------------------------------------------------------------------------------------------------------------------------------------------------------------------------------------------------------------------------------------------------------------------------------------------------------------------------------------------------------------------|
|                            | Delivery System Diagram Attached (required). Indicate all major components and distances between components Indicate weir size/pipe as applicable.                                                                                                                                                                                                                                   |
|                            | Map Attached Showing Location(s) of point(s) of diversion and place(s) of use (required). Scale must be 1:24,000 or greater.                                                                                                                                                                                                                                                         |
|                            | Aerial Photo Attached (required for irrigation of 10+ acres).                                                                                                                                                                                                                                                                                                                        |
|                            | Photo of Diversion and System Attached                                                                                                                                                                                                                                                                                                                                               |
| 4. <b>Dive</b><br>wildflow | rsion Information: A spring subs up on the western end of the property and subs back into the ground in a field of<br>rers west of the eastern-portion of the property's circle road.                                                                                                                                                                                                |
| D. FI                      | LOW MEASUREMENTS                                                                                                                                                                                                                                                                                                                                                                     |
| 1.8                        | Per Rule 35.01.r (IDAPA 37.03.02), no measurement was required.                                                                                                                                                                                                                                                                                                                      |
|                            |                                                                                                                                                                                                                                                                                                                                                                                      |
| E. VO                      | DLUME CALCULATIONS                                                                                                                                                                                                                                                                                                                                                                   |
| Volume                     | for standard domestic, in-home use only: 0.6 AF for standard domestic half-acre irrigation: 0.6 AF r domestic use:  1.2 AF                                                                                                                                                                                                                                                           |
| 13 mixe                    | d stock are allotted 0.4 AF by an Administers Memorandum titled "Annual Use of Water for Stockwater Purposes"                                                                                                                                                                                                                                                                        |
|                            | lume = 1.6 AF                                                                                                                                                                                                                                                                                                                                                                        |
|                            |                                                                                                                                                                                                                                                                                                                                                                                      |
| F. NA                      | ARRATIVE/REMARKS/COMMENTS                                                                                                                                                                                                                                                                                                                                                            |
| use as [<br>The spri       | garage has been developed on the property, which a field visit revealed housed a motor home, thus qualifying the Domestic under Idaho Code 42-111  In grises on the eastern part of the property and flows in various channels throughout the western portion of the before subbing back into the ground on the eastern portion of the property. Livestock troughs were observed ed. |
| Have                       | conditions of permit approval been met? X Yes No                                                                                                                                                                                                                                                                                                                                     |

PLS Sections

Quarter Quarters

https://mail.google.com/mail/u/0/#inbox?projector=1

Garage on Proporty

Spring discharging from POD

20190606\_120104.jpg

https://mail.google.com/mail/u/0/#inbox?projector=1

Spring