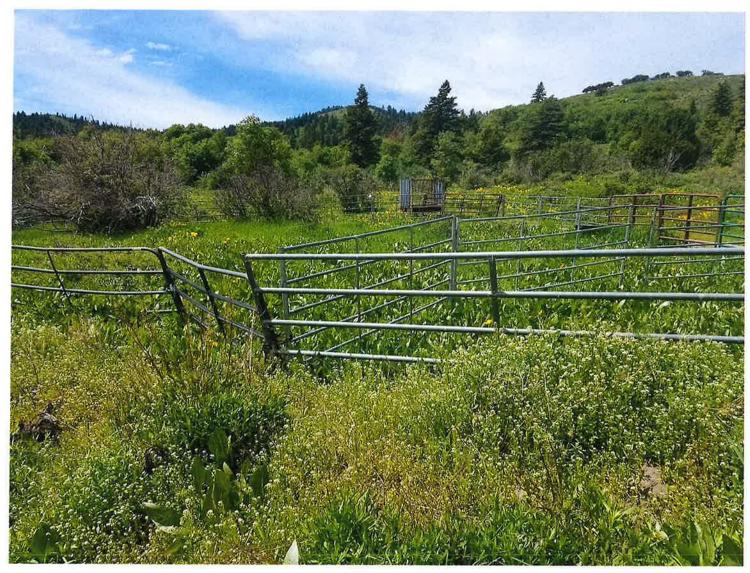

| 3.:                        |                                                                                                                                                                                                                                                                                                                                                                                      |
|----------------------------|--------------------------------------------------------------------------------------------------------------------------------------------------------------------------------------------------------------------------------------------------------------------------------------------------------------------------------------------------------------------------------------|
|                            | Delivery System Diagram Attached (required). Indicate all major components and distances between components Indicate weir size/pipe as applicable.                                                                                                                                                                                                                                   |
|                            | Map Attached Showing Location(s) of point(s) of diversion and place(s) of use (required). Scale must be 1:24,000 or greater.                                                                                                                                                                                                                                                         |
|                            | Aerial Photo Attached (required for irrigation of 10+ acres).                                                                                                                                                                                                                                                                                                                        |
|                            | Photo of Diversion and System Attached                                                                                                                                                                                                                                                                                                                                               |
| 4. <b>Dive</b><br>wildflow | rsion Information: A spring subs up on the western end of the property and subs back into the ground in a field of<br>rers west of the eastern-portion of the property's circle road.                                                                                                                                                                                                |
| D. FI                      | LOW MEASUREMENTS                                                                                                                                                                                                                                                                                                                                                                     |
| 1.8                        | Per Rule 35.01.r (IDAPA 37.03.02), no measurement was required.                                                                                                                                                                                                                                                                                                                      |
|                            |                                                                                                                                                                                                                                                                                                                                                                                      |
| E. VO                      | DLUME CALCULATIONS                                                                                                                                                                                                                                                                                                                                                                   |
| Volume                     | for standard domestic, in-home use only: 0.6 AF for standard domestic half-acre irrigation: 0.6 AF r domestic use:  1.2 AF                                                                                                                                                                                                                                                           |
| 13 mixe                    | d stock are allotted 0.4 AF by an Administers Memorandum titled "Annual Use of Water for Stockwater Purposes"                                                                                                                                                                                                                                                                        |
|                            | lume = 1.6 AF                                                                                                                                                                                                                                                                                                                                                                        |
|                            |                                                                                                                                                                                                                                                                                                                                                                                      |
| F. NA                      | ARRATIVE/REMARKS/COMMENTS                                                                                                                                                                                                                                                                                                                                                            |
| use as [<br>The spri       | garage has been developed on the property, which a field visit revealed housed a motor home, thus qualifying the Domestic under Idaho Code 42-111  In grises on the eastern part of the property and flows in various channels throughout the western portion of the before subbing back into the ground on the eastern portion of the property. Livestock troughs were observed ed. |
| Have                       | conditions of permit approval been met? X Yes No                                                                                                                                                                                                                                                                                                                                     |

PLS Sections

Quarter Quarters

https://mail.google.com/mail/u/0/#inbox?projector=1

Garage on Proporty

Spring discharging from POD

20190606\_120104.jpg

https://mail.google.com/mail/u/0/#inbox?projector=1

Spring

meandering through pooperty 1/1

Developed troogh and livestock pen

Spring subbing buck into ground