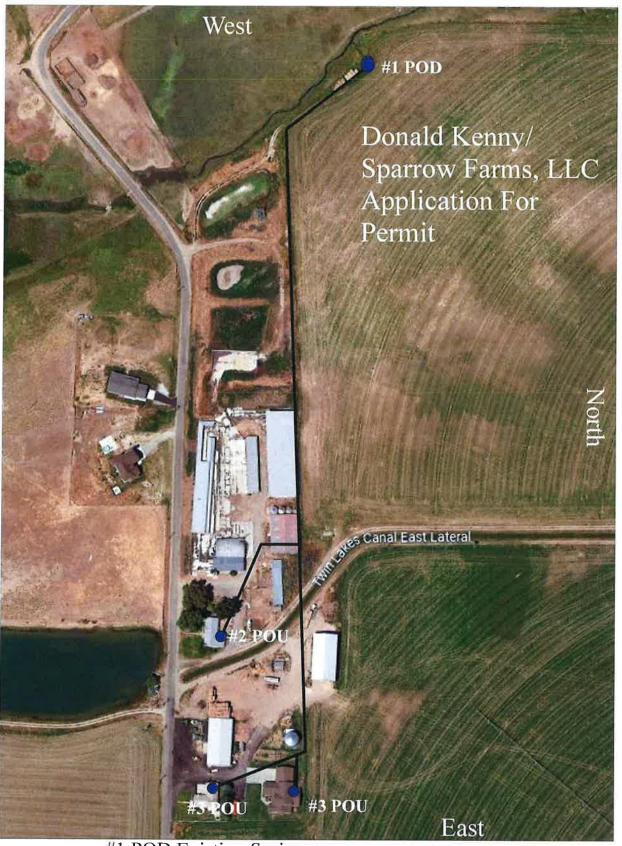

JAMES CEFALO Eastern Regional Manager

#1 POD Existing Spring 42 degrees 04'59N 111 degrees 58' 00" W
#2 POU Existing Home 42 degrees 04'56N 111 degrees 58' 00" W
#3 POU Existing Home 42 degrees 04'56N 111 degrees 57' 56" W
#4 POU Existing Home 42 degrees 04'57N 111 degrees 57' 56" W
Existing Pipelines