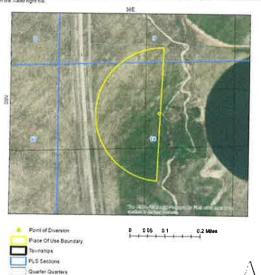

the paper records and is used coled; for distributive purposes. Discrepancies between the concenter representation and the permanent document file will be resolved in favor of the actual valter right documents on the water right disc.



Map produced on December 16, 2019

Quarter Quarters



#### 31-12344 - West of Pivot 307

# State of Idaho Department of Water Resource Water Right 31-12344

#### IRRIGATION

The map depicts the place of line for the water use linted above and pointin) of diversion of this right as currently derived from interpretations of the space resorts and is used safely for illustrative purposes. Descriptionizes between the computer representation and the permanent document tile will be resolved in favor of the actual valer right documents in the water right file.



Map produced on December 18, 2019

#### 31-12081 - Below Pivot 307

# State of Ideho Department of Water Resources Water Right 31-12081

#### IRRIGATION

The map depicts the place of trise for the water use listed above and pointis; of diversion of this right as currently derived from interpretations of the paper records and is used solely for illustrative purposes. Discrepancies between computer representation and the permanent document file will be resolved in favor of the actual water right documen in the water right file.



# 31-12358 - Below Pivot 307, West of 323

# State of Idaho Department of Water Resource Water Right 31-12358

#### IRRIGATION

The map depicts the place of use for the water use insted above and point(s) of diversion of this right as currently derived from inter