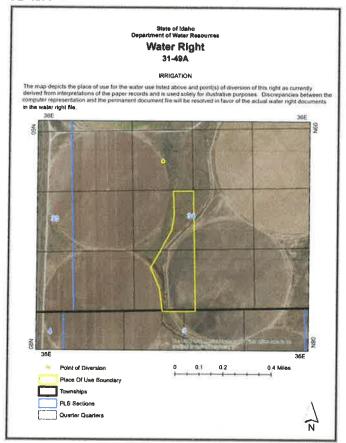

|                      |                                                                                                                                                                                               |  |  |  |  |

# 31-11927 - Pivot 327, Brown Delta (Munns)

State of Idaho
Department of Water Resources
Water Right

31-11927

IRRIGATION

The map depicts the place of use for the water use listed above and point(s) of diversion of this right as currently derived from interpretations of the paper records and is used solely for studynamy purposes. Discrepancies between the computer representation and the permanent document file will be resolved in favor of the actual water right documents in the water right file.



#### 31-49A



# 31-50A



#### 31-51A



#### 31-11791



# 31-7370F - Land Zone, Warehouse

State of Idaho
Department of Water Resources

#### Water Right 31-7370F

#### IRRIGATION

The map depicts the place of use for the water use listed above and point(s) of diversion of this right as currently derived from interpretations of the paper records and is used solely for illustrative purposes. Discrepancies between the computer representation and the permanent document file will be resolved in favor of the actual water right documents in the water right file.



# 31-7627B - Land Zone, Warehouse



# 31-7651 - Industrial Zone, Warehouse

State of Idaho
Department of Water Resources

#### Water Right 31-7651

INDUSTRIAL

The map depicts the place of use for the water use fisted above and point(s) of div