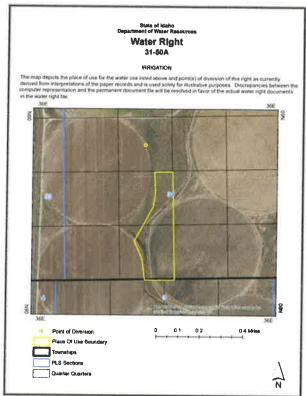

|                      |                                                                                                                                                                                               |  |  |  |  |

# 31-11927 - Pivot 327, Brown Delta (Munns)

State of Idaho
Department of Water Resources
Water Right

31-11927

IRRIGATION

The map depicts the place of use for the water use listed above and point(s) of diversion of this right as currently derived from interpretations of the paper records and is used solely for studynamy purposes. Discrepancies between the computer representation and the permanent document file will be resolved in favor of the actual water right documents in the water right file.



#### 31-49A



# 31-50A



#### 31-51A



#### 31-11791



# 31-7370F - Land Zone, Warehouse

State of Idaho
Department of Water Resources

#### Water Right 31-7370F

#### IRRIGATION

The map depicts the place of use for the water use listed above and point(s) of diversion of this right as currently derived from interpretations of the paper records and is used solely for illustrative purposes. Discrepancies between the computer representation and the permanent document file will be resolved in favor of the actual water right documents in the water right file.



# 31-7627B - Land Zone, Warehouse



# 31-7651 - Industrial Zone, Warehouse

State of Idaho
Department of Water Resources

#### Water Right 31-7651

INDUSTRIAL

The map depicts the place of use for the water use fisted above and point(s) of diversion of th