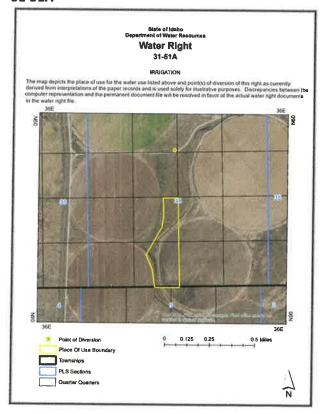

|                      |                                                                                                                                                                                               |  |  |  |  |

# 31-11927 - Pivot 327, Brown Delta (Munns)

State of Idaho
Department of Water Resources
Water Right

31-11927

IRRIGATION

The map depicts the place of use for the water use listed above and point(s) of diversion of this right as currently derived from interpretations of the paper records and is used solely for studynamy purposes. Discrepancies between the computer representation and the permanent document file will be resolved in favor of the actual water right documents in the water right file.



#### 31-49A



# 31-50A



#### 31-51A



#### 31-11791



# 31-7370F - Land Zone, Warehouse

State of Idaho
Department of Water Resources

#### Water Right 31-7370F

#### IRRIGATION

The map depicts the place of use for the water use listed above and point(s) of diversion of this right as currently derived from interpretations of the paper records and is used solely for illustrative purposes. Discrepancies between the computer representation and the permanent document file will be resolved in favor of the actual water right documents in the water right file.



# 31-7627B - Land Zone, Warehouse



# 31-7651 - Industrial Zone, Warehouse

State of Idaho
Department of Water Resources

#### Water Right 31-7651

INDUSTRIAL

The map depicts the place of use for the water use fisted above and point(s) of diversion of this right as cur