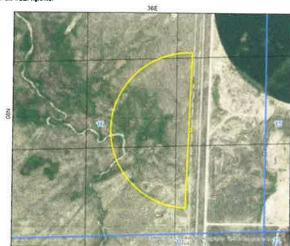

#### 31-12344 - West of Pivot 307

# State of Idaho Department of Water Resource Water Right 31-12344

#### IRRIGATION

The map depicts the place of line for the water use linted above and pointin) of diversion of this right as currently derived from interpretations of the space resorts and is used safely for illustrative purposes. Descriptionizes between the computer representation and the permanent document tile will be resolved in favor of the actual valer right documents in the water right file.

Map produced on December 18, 2019