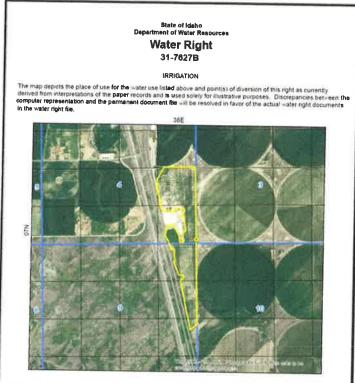

for studynamy purposes. Discrepancies between the computer representation and the permanent document file will be resolved in favor of the actual water right documents in the water right file.



#### 31-49A



# 31-50A



#### 31-51A



#### 31-11791



# 31-7370F - Land Zone, Warehouse

State of Idaho
Department of Water Resources

#### Water Right 31-7370F

#### IRRIGATION

The map depicts the place of use for the water use listed above and point(s) of diversion of this right as currently derived from interpretations of the paper records and is used solely for illustrative purposes. Discrepancies between the computer representation and the permanent document file will be resolved in favor of the actual water right documents in the water right file.



# 31-7627B - Land Zone, Warehouse



# 31-7651 - Industrial Zone, Warehouse

State of Idaho
Department of Water Resources

#### Water Right 31-7651

INDUSTRIAL

The map depicts the place of use for the water use fisted above and point(s) of diversion of this right as currently derived from interpretations of the paper records and is used solely for illustrative purposes. Discrepancies between the computer representation and the permanent document file will be resolved in favor of the actual water right documents in the water right file.



#### 31-12343 - West of Pivot 307

# State of Idaho Department of Water Resources Water Right 31-12343

#### IRRIGATION

The map depicts the place of use for the water use lated above and points; of diversion of this right as currently derived from interpretations of the paper records and