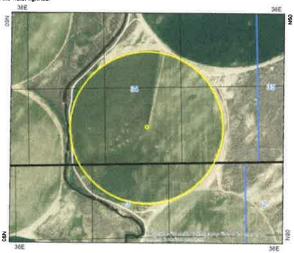

# 31-11927 - Pivot 327, Brown Delta (Munns)

State of Idaho
Department of Water Resources
Water Right

31-11927

IRRIGATION

The map depicts the place of use for the water use listed above and point(s) of diversion of this right as currently derived from interpretations of the paper records and is used solely for studynamy purposes. Discrepancies between the computer representation and the permanent document file will be resolved in favor of the actual water right documents in the water right file.