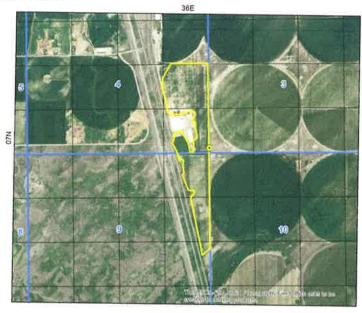

the paper records and is used solely for studynamy purposes. Discrepancies between the computer representation and the permanent document file will be resolved in favor of the actual water right documents in the water right file.



#### 31-49A



# 31-50A



#### 31-51A



#### 31-11791



# 31-7370F - Land Zone, Warehouse

State of Idaho
Department of Water Resources

#### Water Right 31-7370F

#### IRRIGATION

The map depicts the place of use for the water use listed above and point(s) of diversion of this right as currently derived from interpretations of the paper records and is used solely for illustrative purposes. Discrepancies between the computer representation and the permanent document file will be resolved in favor of the actual water right documents in the water right file.



# 31-7627B - Land Zone, Warehouse



# 31-7651 - Industrial Zone, Warehouse

State of Idaho
Department of Water Resources

#### Water Right 31-7651

INDUSTRIAL

The map depicts the place of use for the water use fisted above and point(s) of diversion of this right as currently derived from interpretations of the paper records and is used solely for illustrative purposes. Discrepancies between the computer representation and the permanent document file will be resolved in favor of the actual water right documents in the water right file.



#### 31-12343 - West of Pivot 307

# State of Idaho Department of Water Resources Water Right 31-12343

#### IRRIGATION

The map depicts the place of use for the water use lated above and points; of diversion of this right as currently derived from int