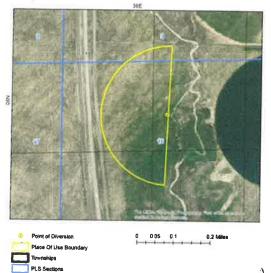

# 31-11927 - Pivot 327, Brown Delta (Munns)

State of Idaho
Department of Water Resources
Water Right

31-11927

IRRIGATION

The map depicts the place of use for the water use listed above and point(s) of diversion of this right as currently derived from interpretations of the paper records and is used solely for studynamy purposes. Discrepancies between the computer representation and the permanent document file will be resolved in favor of the actual water right documents in the water right file.