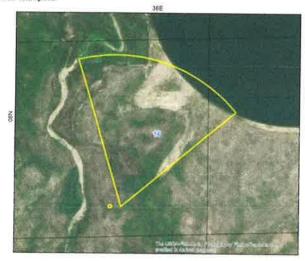

#### 31-12343 - West of Pivot 307

# State of Idaho Department of Water Resources Water Right 31-12343

#### IRRIGATION

The map depicts the place of use for the water use lated above and points; of diversion of this right as currently derived from interpretations of the paper records and is used coled; for distributive purposes. Discrepancies between the concenter representation and the permanent document file will be resolved in favor of the actual valter right documents on the water right disc.

Map produced on December 16, 2019

Quarter Quarters