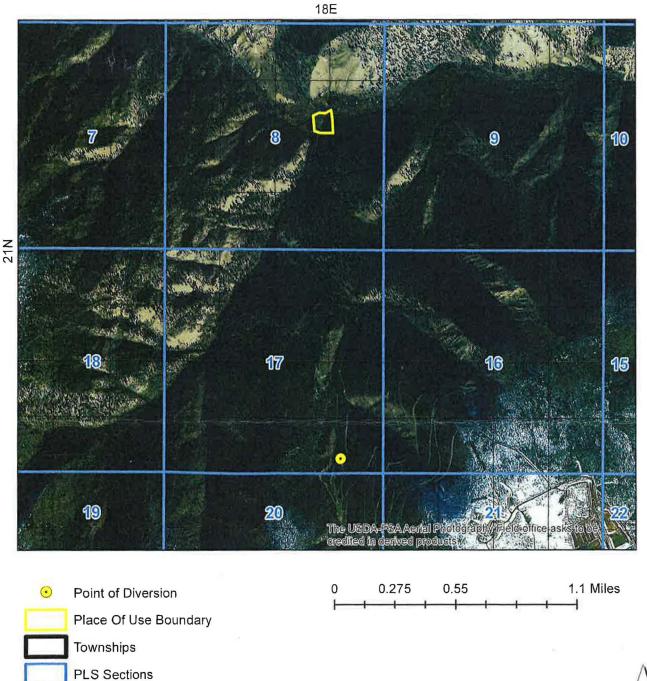

### State of Idaho Department of Water Resources

# Water Right 75-7073

#### MINING

The map depicts the place of use for the water use listed above and point(s) of diversion of this right as currently derived from interpretations of the paper records and is used solely for illustrative purposes. Discrepancies between the computer representation and the permanent document file will be resolved in favor of the actual water right documents in the water right file.

Quarter Quarters

Filed in the Office of

C5947-1988 Filing Number 20200425237 Filed On 1/17/2020 9:05:00 AM Number of Pages

**Business Number** 

BARBARA K. CEGAVSKE Secretary of State 202 North Carson Street Carson City, Nevada 89701-4201 (775) 684-5708 Website: www.nvsos.gov