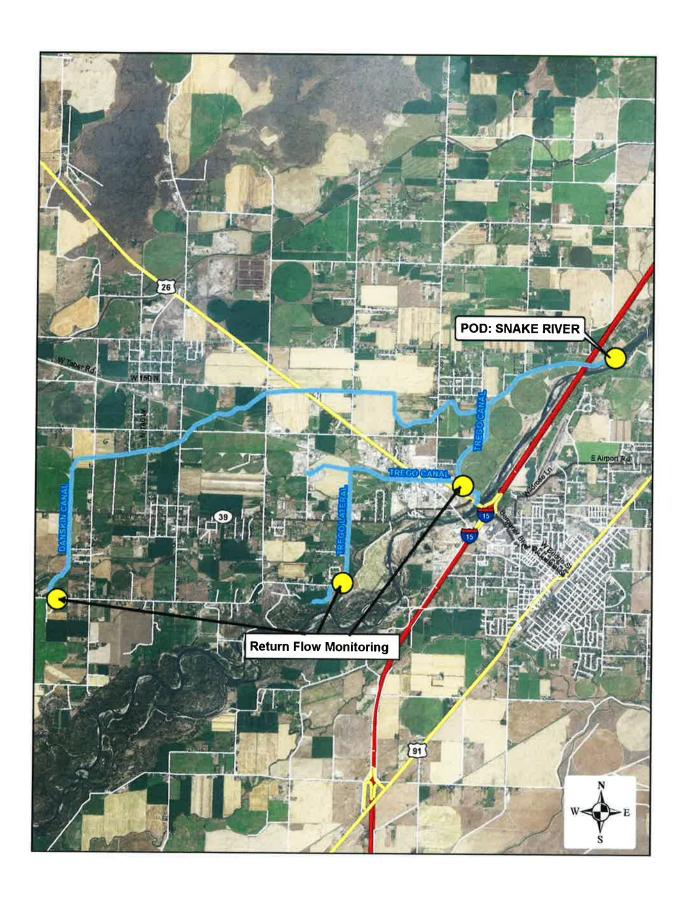

#### THE UNITED CANAL COMPANY TEMPORARY WATER USE APPLICATION: PLACE OF USE SUPPLEMENT

The place of use will be the entire length of the Danskin Ditch and Trego Ditch from the point of diversion along the channels described in the attached map. For purposes of this application no water will be diverted from the main channels as described in the attached map. Flow measurement at the point of diversion and at the return flow points of the described channel will be documented daily while water is being diverted under this temporary permit.