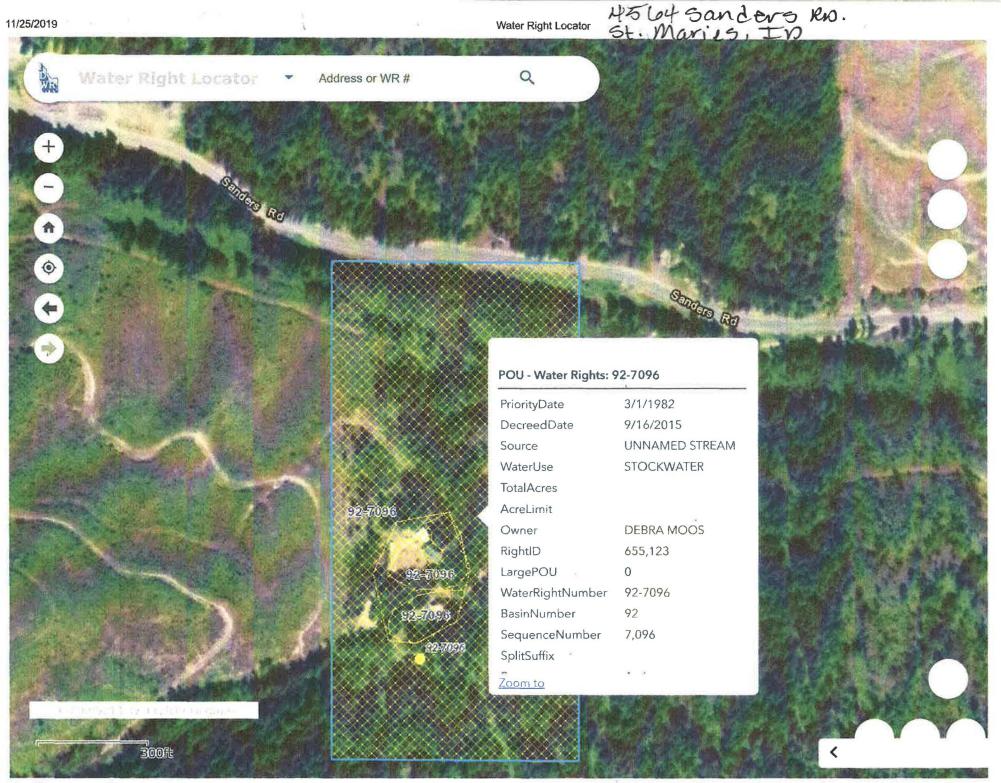

https://idwr.maps.arcgis.com/apps/webappviewer/index.html?id=bdaa8ddbf5a84d63b722a16e26695ff5

Imagery ©2019 Google, Imagery ©2019 Maxar Technologies, USDA Farm Service Agency, Map data ©2019 100 ft

March 03, 2020