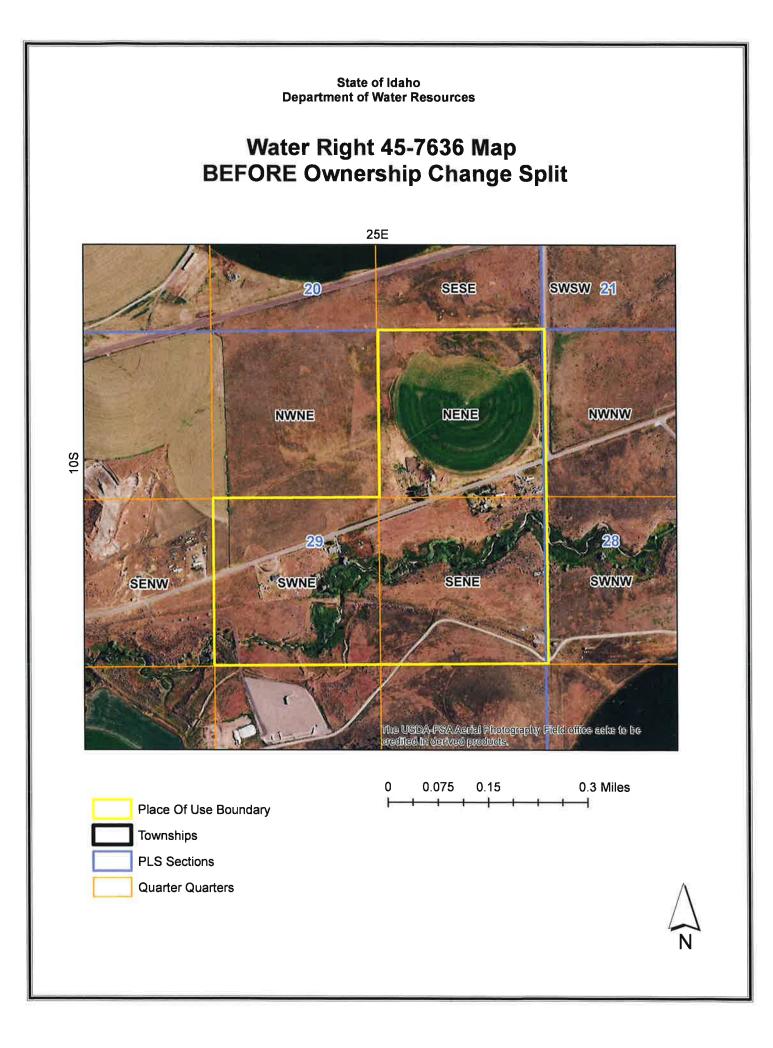

#### IDAHO DEPARTMENT OF WATER RESOURCES Water Right 45-7636 WR Report BEFORE Ownership Change Split

| Owner Type<br>Current Owner                              | Name and Addre<br>PHILLIP C CHAN<br>1833 SIGRID AV<br>TWIN FALLS, ID<br>(208) 212-1484 | IBERLAIN<br>E             |                               |                                             |             |        |                                           |
|----------------------------------------------------------|----------------------------------------------------------------------------------------|---------------------------|-------------------------------|---------------------------------------------|-------------|--------|-------------------------------------------|
| Priority Date: 1/30,<br>Basis: License<br>Status: Active | /1989                                                                                  |                           |                               |                                             |             |        |                                           |
| <u>Source</u><br>GROUND WATER                            |                                                                                        |                           | <u>Tribut</u>                 | tary                                        |             |        |                                           |
| Beneficial Use<br>IRRIGATION                             |                                                                                        | From<br>4/01<br>Total Div | <u>To</u><br>10/31<br>version | <u>Diversion Ra</u><br>0.310 CF<br>0.310 CF | ⁼s          | 6      | <mark>/olume</mark><br>64.0 AF<br>64.0 AF |
| Source and Point(<br>GROUND WATER                        | s) of Diversion                                                                        | SWNE                      |                               | Sec. 29, Twp 10S                            | 6, Rge 25E, | CASSIA | County                                    |
| Place Of Use<br>IRRIGATION withi                         | n CASSIA County                                                                        |                           |                               |                                             |             |        |                                           |
|                                                          |                                                                                        |                           |                               | SW                                          |             |        |                                           |

|     |     |     |     | N  | E   |      |    | N  | W  |    | ~  | S  | W  |    |    | S  | E  |    |        |
|-----|-----|-----|-----|----|-----|------|----|----|----|----|----|----|----|----|----|----|----|----|--------|
| Twp | Rng | Sec | NE  | NW | SW  | SE   | NE | NW | SW | SE | NE | NW | SW | SE | NE | NW | SW | SE | Totals |
| 10S | 25E | 29  | 1.0 |    | 1.0 | 14.0 |    |    |    |    |    |    |    |    |    |    |    |    | 16.0   |

POU Total Acres: 16.0