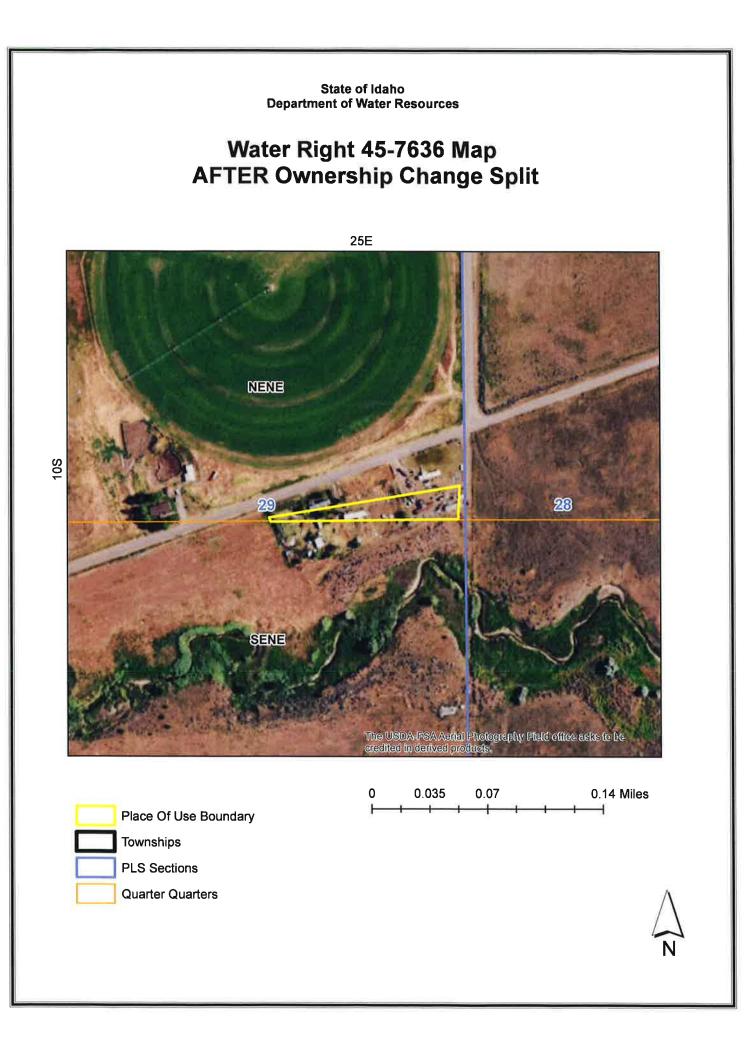

#### IDAHO DEPARTMENT OF WATER RESOURCES Water Right 45-7636 WR Report <u>AFTER</u> Ownership Change Split

| Owner Type<br>Current Owner                                  | <u>Name and Address</u><br>PHILLIP C CHAMBERLAIN<br>1833 SIGRID AVE<br>TWIN FALLS, ID 83301<br>(208) 212-1484 |    |    |    |                                     |    |                                  |      |            |    |                         |    |    |    |    |                                   |
|--------------------------------------------------------------|---------------------------------------------------------------------------------------------------------------|----|----|----|-------------------------------------|----|----------------------------------|------|------------|----|-------------------------|----|----|----|----|-----------------------------------|
| Priority Date: 1/30/1989<br>Basis: License<br>Status: Active |                                                                                                               |    |    |    |                                     |    |                                  |      |            |    |                         |    |    |    |    |                                   |
| <u>Source</u><br>GROUND WATER                                |                                                                                                               |    |    |    |                                     | ]  | <u>Fribut</u>                    | tary |            |    |                         |    |    |    |    |                                   |
| <u>Beneficial Use</u><br>IRRIGATION                          |                                                                                                               |    |    | -  | <b>From</b><br>4/01<br><b>fotal</b> | 1  | <u>To</u><br>0/31<br><u>sion</u> |      | <u>Div</u> |    | on Ra<br>10 CF<br>10 CF | S  |    |    | V  | <u>'olume</u><br>3.2 AF<br>3.2 AF |
| Source and Point<br>GROUND WATER                             | and Point(s) of Diversion<br>D WATER SWNE Sec. 29, Twp 10S, Rge 25E, CASSIA Count                             |    |    |    |                                     |    |                                  |      | County     |    |                         |    |    |    |    |                                   |
| Place Of Use<br>IRRIGATION within CASSIA County              |                                                                                                               |    |    |    |                                     |    |                                  |      |            |    |                         |    |    |    |    |                                   |
|                                                              | NE NW                                                                                                         |    |    |    |                                     |    | SW SE                            |      |            |    |                         | E  |    |    |    |                                   |
| Twp Rng Sec N                                                |                                                                                                               | SW | SE | NE | NW                                  | SW | SE                               | NE   | NW         | SW | SE                      | NE | NW | SW | SE | Totals                            |
| 10S 25E 29 0                                                 | 8                                                                                                             |    |    |    |                                     |    |                                  |      |            |    |                         |    |    |    |    | 0,8                               |

POU Total Acres: 0.8