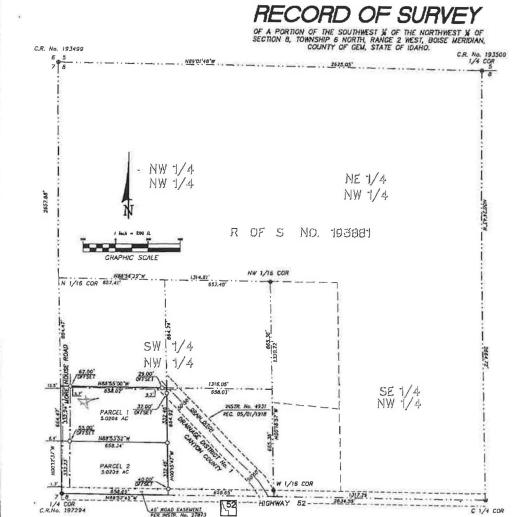

PUBLIC OF OF ORDER

Notary Public for Idaho

Residing at Burley

My Commission expires 01-30-19

FIR DISTP. No. 27873

BASIS OF BEARINGS:

DAJIS OF DEARWINGS:
THE BASIS OF BEARMS FOR THIS SURVEY IS THE NADBS IDAHO
COORDINATE SYSTEM, WEST ZONE, PER G.P.S. OBSERVATIONS TO
CONTROL STATION "LETHA". THE RESULTING GRID BEARING ON
THE SOUTH LINE OF THE NORTHWEST X OF SECTION B,
TOWNSHIP 8 NORTH, RANGE 2 WEST, BOISE MERIDIAN
IS NBSS2'45"W

- LEGEND:

   FOUND 3/3" IRON PIN

   FOUND 1/3" IRON PIN

   STOUND 1/3" IRON PIN W.PLASTIC CAP PLS 6552

  O SET 1/3" IRON PIN W.PLASTIC CAP PLS 6552

  TABLE 1/4" IRON PIN W.PLASTIC CAP PLS 6552

  TABLE 1/4" IRON PIN W.PLASTIC CAP PLS 6552

  EX PERCE LINE

   © DRAINAGE DISTRICT No. 1 of CANYON COUNTY

NOTE:

1. TRI COUNTY SURVEYING, INC. ASSUMES NO LIABILITY FOR PRESENT OR FUTURE COMPLIANCE OR NONCOMPLIANCE BITH COUNTY PLANNING NON ZONGO GOUNANCE RESTRECTIONS AS THEY PERIAM TO BUNDONO PERMITS AND THE ISSUMICE THERCOY.

A THERE IS A CLEAN COPYLIED BETWEEN THE DEEDS OF RECORD AND THE FENCES, BINDIN MAY OR MAY YOU MARK THE RECHINGARES OF THE THEY DO INMERSION THE SURVEY OF THE PROPERTY OF THE OPHICAN OF THIS SURVEYOR ABOUT THE LEGAL COUNTY OF THE OPHICAN OF THIS SURVEYOR ABOUT THE LEGAL COUNTY OF THE OPHICAN OF THIS SURVEYOR ABOUT THE LEGAL COUNTY.

SURVEY FOR:

TERRY PHILIPS 3797 FULLER ROAD ENMETT, ID 83617 PHONE # 365-1990

TRI COUNTY SURVEYING, INC.

PROFESSIONAL LAND SURVEYORS 510 So. Woshington Ave., P.O. Box 974 Emmell, Idoho 83617-0374 Phane: (208) 365-7470

MOEX No. 624-08-1-3-3 JOB No. 04-104

Don from the water Light-of State of Shall 287-4800