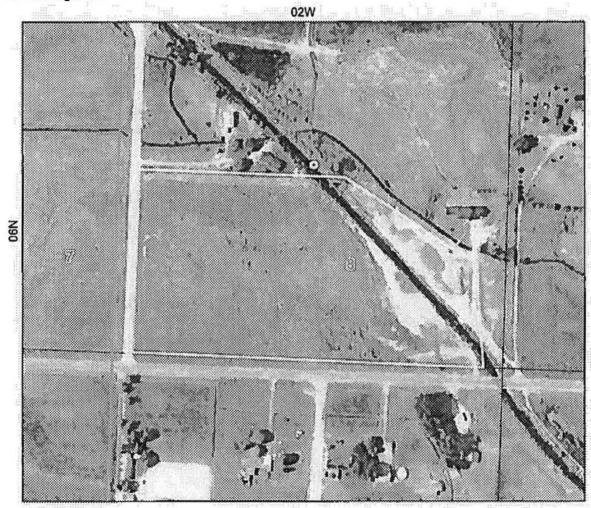

### Water Right 65-7423

#### **IRRIGATION**

The map depicts the place of use for the water use listed above and point(s) of diversion of this right as currently derived from interpretations of the paper records and is used solely for illustrative purposes. Discrepancies between the computer representation and the permanent document file will be resolved in favor of the actual water right documents in the water right file.

|             |                       |   | 2     |      |      |            |  |
|-------------|-----------------------|---|-------|------|------|------------|--|
| 0           | Point of Diversion    | 0 | 0.035 | 0.07 | <br> | 0.14 Miles |  |
|             | Place Of Use Boundary |   |       | 3.0  | 20   | Ŋi         |  |
| Venney room | Townships             |   |       |      |      |            |  |
|             | PLS Sections          |   |       |      |      |            |  |

Map produced on November 30, 2015

Quarter Quarters

52

PER INSTR. No. 17873

BASIS OF BEARINGS:

DAJIO UF DE AKINGS:

WE BASIS OF BEARING FOR THIS SURVEY IS THE NADBS IDAHO
COORDINATE SYSTEM, WEST ZONE, PER C.P.S. OBSERVATIONS TO
CONTROL STATION "LETH". THE RESULTING GRID BEARING ON
THE SOUTH LINE OF THE NORTHWEST K OF SECTION B,
TOWNSHIP & NORTH, RANGE 2 WEST, BOISE WERICIAN
IS NBBS245"W