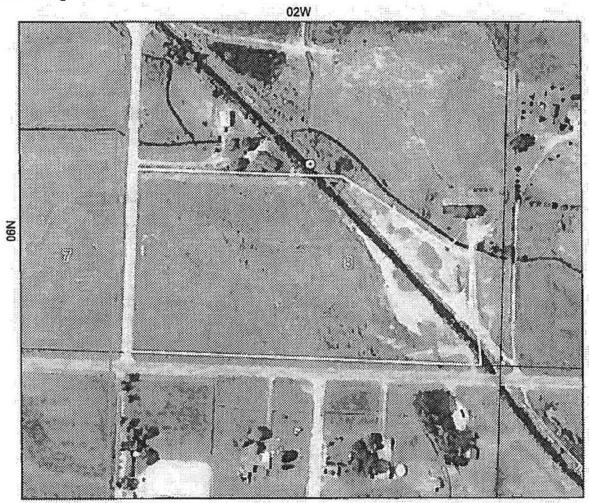

#### **IRRIGATION**

The map depicts the place of use for the water use listed above and point(s) of diversion of this right as currently derived from interpretations of the paper records and is used solely for illustrative purposes. Discrepancies between the computer representation and the permanent document file will be resolved in favor of the actual water right documents in the water right file.

|             |                       |   | 2     |      |      |            |  |
|-------------|-----------------------|---|-------|------|------|------------|--|
| 0           | Point of Diversion    | 0 | 0.035 | 0.07 | <br> | 0.14 Miles |  |
|             | Place Of Use Boundary |   |       | 3.0  | 20   | Ŋi         |  |
| Venney room | Townships             |   |       |      |      |            |  |
|             | PLS Sections          |   |       |      |      |            |  |

Map produced on November 30, 2015

Quarter Quarters

52

PER INSTR. No. 17873

BASIS OF BEARINGS:

DAJIO UF DE AKINGS:

WE BASIS OF BEARING FOR THIS SURVEY IS THE NADBS IDAHO
COORDINATE SYSTEM, WEST ZONE, PER C.P.S. OBSERVATIONS TO
CONTROL STATION "LETH". THE RESULTING GRID BEARING ON
THE SOUTH LINE OF THE NORTHWEST K OF SECTION B,
TOWNSHIP & NORTH, RANGE 2 WEST, BOISE WERICIAN
IS NBBS245"W