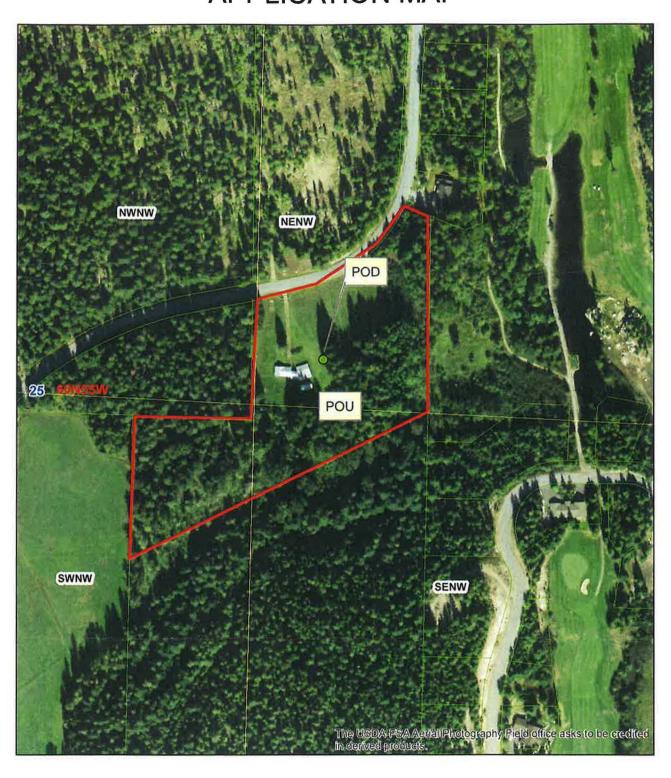

# **APPLICATION MAP**

# Legend

The representative may submit information for the applicant but is not authorized to sign for the applicant OR ☐ The representative is authorized to sign for the applicant. Attach a Power of Attorney or other documentation. 3. Source of water supply GROUND WATER which is a tributary of Location of point(s) of diversion: Govt Twp Sec 1/4 Rge 1/4 County Source Local name or tag # Lot 60N 05W NE NW BONNER GROUNDWATER 5. Water will be used for the following purposes: 0.08 CFS purposes from 1/1 to 12/31 (both dates inclusive) Amount (cfs or acre-feet per year) \_\_\_\_\_ purposes from \_\_\_\_\_ to \_\_\_\_ (both dates inclusive) Amount for \_\_\_ (cfs or acre-feet per year) for \_\_\_\_\_\_ to \_\_\_\_\_ (both dates inclusive) Amount (cfs or acre-feet per year) Amount for \_\_\_\_\_\_ to \_\_\_\_\_ to \_\_\_\_ (both dates inclusive) (cfs or acre-feet per year) 6. Total quantity to be appropriated is (a) \_\_\_\_\_ cubic feet per second (cfs) and/or (b) \_\_\_\_\_ acre-feet per year (af). 7. Proposed diverting works: a. Describe type and size of devices used to divert water from the source. APPLICANT HAS WELL AND PUMP FOR DOMESTIC USES. b. Height of storage dam \_\_\_\_\_\_ feet; active reservoir capacity \_\_\_\_\_ acre-feet; total reservoir capacity acre-feet. If the reservoir will be filled more than once each year, describe the refill plan in item 12. For dams 10 feet or more in height AND having a storage capacity of 50 acre-feet or more, submit a separate Application c. Proposed well diameter is \_\_\_\_\_\_ inches; proposed depth of well is \_\_\_\_\_ feet. d. Is ground water with a temperature of greater than 85°F being sought? ☐ Yes ☐ No 2/16/77 ; drilling firm CARL PITTS AND SONS e. If well is already drilled, when? well was drilled for (well owner) MILO ALLEN ; Drilling Permit No. 97-77-N-23 For Department Use Preliminary check by Received by Receipt No. N035929 Date 2/20/2020