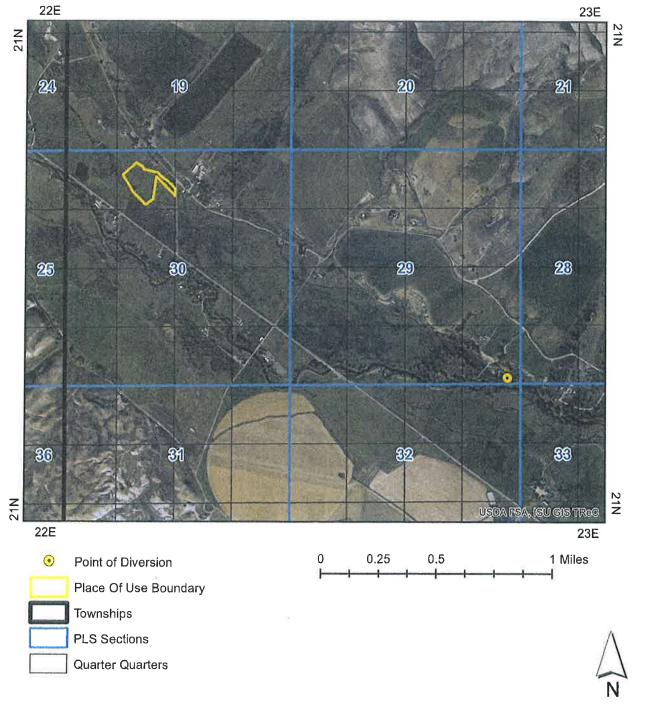

# Water Right 74-16064

#### **IRRIGATION**

The map depicts the place of use for the water use listed above and point(s) of diversion of this right as currently derived from interpretations of the paper records and is used solely for illustrative purposes. Discrepancies between the computer representation and the permanent document file will be resolved in favor of the actual water right documents in the water right file.