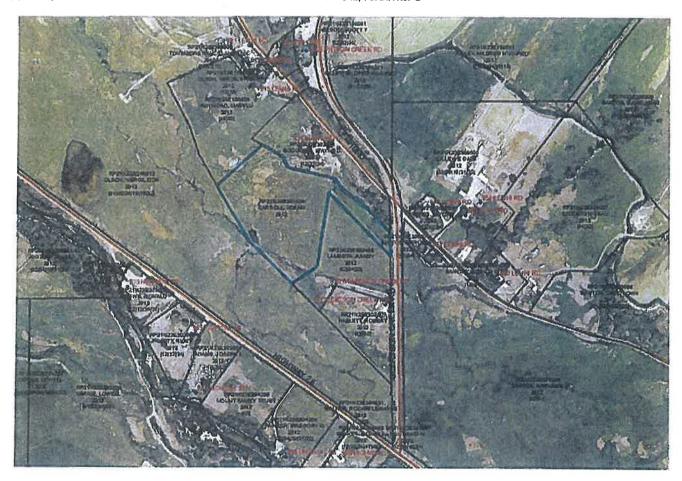

the grantee(s), the following described premises, in Lemhi County, Idaho, TO WIT:

A parcel of land located in the Northwest Quarter of Section 30, T. 21 N., R23 E., Boise Meridian, Lemhi County, Idaho, more particularly described as follows:

Commencing at the North Quarter Corner of Said Section 30, from which the Northwest Corner of said Section bears S. 89°23'29" W. a distance of 2490.21 ft., the basis of bearing of this description, run thence S. 71°36'08" W. a distance of 919.83 ft. to the point of beginning;

Thence S. 61°36'07" E. a distance of 162.00 ft.;

Thence S. 24°22'41" E. a distance of 77.12 ft.;

Thence S. 77°09'29" E. a distance of 329.33 ft.;

Thence S. 38°48'45" E. a distance of 101.44 ft.;

Thence S. 53°48'19" E. a distance of 178.64 ft.;

Thence S. 45°39'19" a distance of 247.08 ft.; to a point on the westerly right of way of Geertson Creek Road.

Thence S. 00°56'29" E. along said right of way a distance of 165.26 ft.;

Thence N. 44°36'27" W. a distance of 608.12 ft.;

Thence S. 08°37'24" W. a distance of 509.96 ft.;

Thence S. 56°48'06" W. a distance of 204.03 ft.;

Thence N. 45°49'08" W. a distance of 403.94 ft.;

Thence N. 31°20'22" W. a distance of 436.37 ft.;

Thence N. 48°36' 37" E. a distance of 410.94 ft. to the point of beginning.