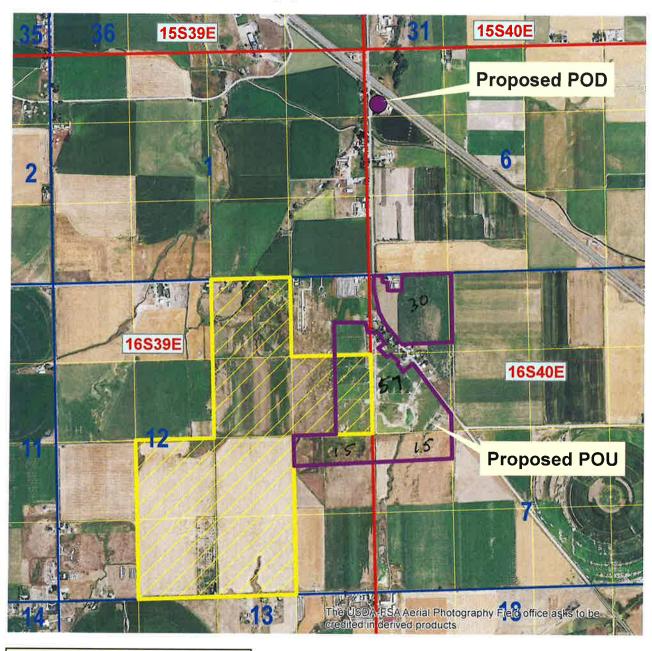

| New<br>2 | Lot     | 1/4 1/4           | 1/4 Se     | c Twp         | Rge      | County                                            |            | Sou    | rce          | Local name or tag #                    |
|----------|---------|-------------------|------------|---------------|----------|---------------------------------------------------|------------|--------|--------------|----------------------------------------|
|          |         |                   | Snake Pl   | ain Aquifer   |          | sed - the following cl<br>if this transfer propos |            |        |              | Proceed to #4.)  1 affecting the ESPA. |
|          | _       |                   |            | C 1:'         |          | - 1 d C H - 1                                     |            | c      |              | (D. 1, 114)                            |
| 3.       | Poin    | t(s) of Diversion | on:        |               |          |                                                   |            |        |              |                                        |
| 2.       | Tota    | l amount of wa    | ater propo | sed to be tra | nsferred | or changed1.99                                    | cubic feet | per se | econd and/or | acre-feet per year.                    |
| Т        | tal aut | horized under     | rights     | 1.99          | cfs and  | or 486.5 ac                                       | ere-feet.  |        |              |                                        |
|          | ] ,     |                   |            |               |          |                                                   |            | _ to _ |              |                                        |
|          |         |                   |            |               |          |                                                   |            | _ to _ |              |                                        |
|          | ] ,     |                   |            |               |          |                                                   |            | _ to _ |              |                                        |
|          | -       |                   |            |               | - :      |                                                   |            | _ to _ |              |                                        |
|          | _       |                   |            |               | _        |                                                   |            | _ to _ |              |                                        |
|          |         |                   |            |               |          |                                                   |            | _ to _ |              |                                        |
|          | Z ;     | 13-274            |            | 1.83/486.5    | _        | Irrigation                                        | 4/1        | _ to _ |              | Spring Creek                           |
|          | Z ,_    | 13-61B            |            | 0.11/47.0     | -        | Irrigation                                        | 4/1        | _ to _ |              | Spring Creek                           |
|          | Z _     | 13-60B            |            | 0.05/21.9     |          | Irrigation                                        | 4/1        | _ to _ | 11/1         | Spring Creek                           |
| All or I | art     |                   |            | (cfs/ac-ft)   |          |                                                   |            |        |              |                                        |
| 1.       |         | Right Numb        | er         | Amount        |          | Nature of Use                                     | Per        | riod o | f Use        | Source & Tributary                     |

| New<br>? | Lot | 1/4 | 1/4 | 1/4 | Sec | Twp | Rge | County   | Source       | Local name or tag # |
|----------|-----|-----|-----|-----|-----|-----|-----|----------|--------------|---------------------|
|          |     |     | NW  | NW  | 6   | 16S | 40E | Franklin | Spring Creek | Chadwick Dam        |
|          |     |     |     |     |     |     |     |          |              |                     |
|          |     |     |     |     |     |     |     |          |              |                     |
|          |     |     |     |     |     |     |     |          |              |                     |
|          |     |     |     |     |     |     |     |          |              |                     |