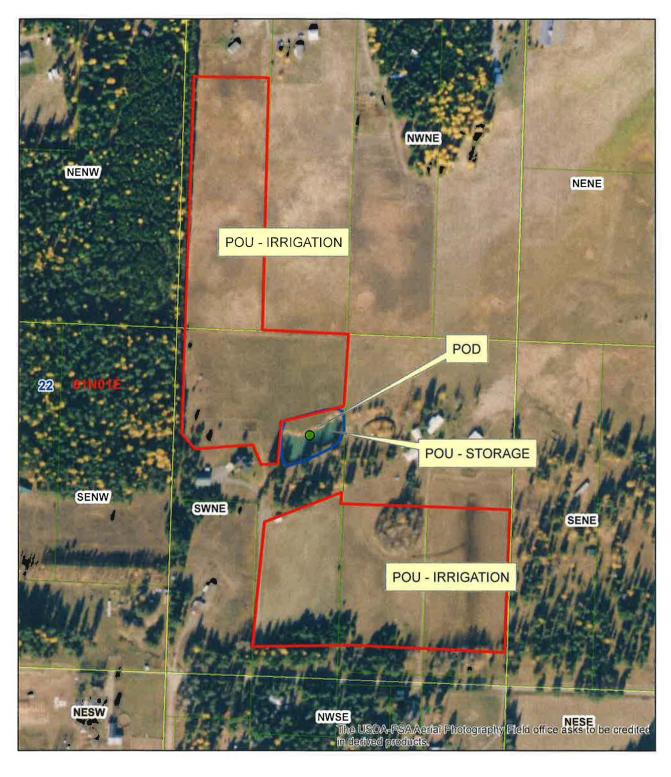

Application for Permit

### **APPLICATION MAP**

### Legend

| Multiple Fill Volume Above Initial Fill to Fulfill From Storage Needs- "Multiple Fills" (AF) | 30   | The "Multiple Fill Volume Above Initial Fill" is the acre-feet of water required to meet a <i>from storage</i> component if the <i>from storage</i> component exceeds a one time fill. This section should not include the amount of water needed to fill the pond initially or the amount of water needed to maintain the pond level due to evaporation or seepage. For example: if a pond has a capacity of 5 acre feet and 2.5 acre feet of seepage and evaporation, but the pond is used for irrigation that requires 10 acre feet of from storage for the irrigation use, then you would insert 5 acre feet into this location (10 acre feet needed - 5 acre feet from the initial fill = 5 acre feet of additional storage needed).  Note: You must have a "From Storage" component exceeding the initial fill on the permit to include a volume in this space. |
|----------------------------------------------------------------------------------------------|------|-----------------------------------------------------------------------------------------------------------------------------------------------------------------------------------------------------------------------------------------------------------------------------------------------------------------------------------------------------------------------------------------------------------------------------------------------------------------------------------------------------------------------------------------------------------------------------------------------------------------------------------------------------------------------------------------------------------------------------------------------------------------------------------------------------------------------------------------------------------------------|
| Estimated<br>Seepage Loss (AF)                                                               | 0.0  | The "Estimated Seepage Loss" is automatically carried over from the "Seepage Loss" sheet.                                                                                                                                                                                                                                                                                                                                                                                                                                                                                                                                                                                                                                                                                                                                                                             |
| Estimated<br>Evaporation Loss<br>(AF)                                                        | 0.9  | The "Estimated Evaporation Loss" is automatically carried over from the "Evaporation Loss" sheet.                                                                                                                                                                                                                                                                                                                                                                                                                                                                                                                                                                                                                                                                                                                                                                     |
| Total Volume<br>Required<br>(AF)                                                             | 41.7 | The "Total Volume Required" is calculated by adding the Pond Capacity, Multiple Fills, Seepage Loss, and Evaporation Loss amounts to determine the total amount of storage required.                                                                                                                                                                                                                                                                                                                                                                                                                                                                                                                                                                                                                                                                                  |

Place Of Use: FIRE PROTECTION STORAGE, IRRIGATION FROM STORAGE, IRRIGATION STORAGE, RECREATION

**STORAGE** 

T61N R01E S22 SWNE

Place Of Use: IRRIGATION FROM STORAGE

T61N R01E S22 NWNE

Total Acres 24.5

Permits will be subject to all prior water rights. For additional information concerning the property location, contact the Northern office at (208)762-2800; or for a full description of the right(s), please see