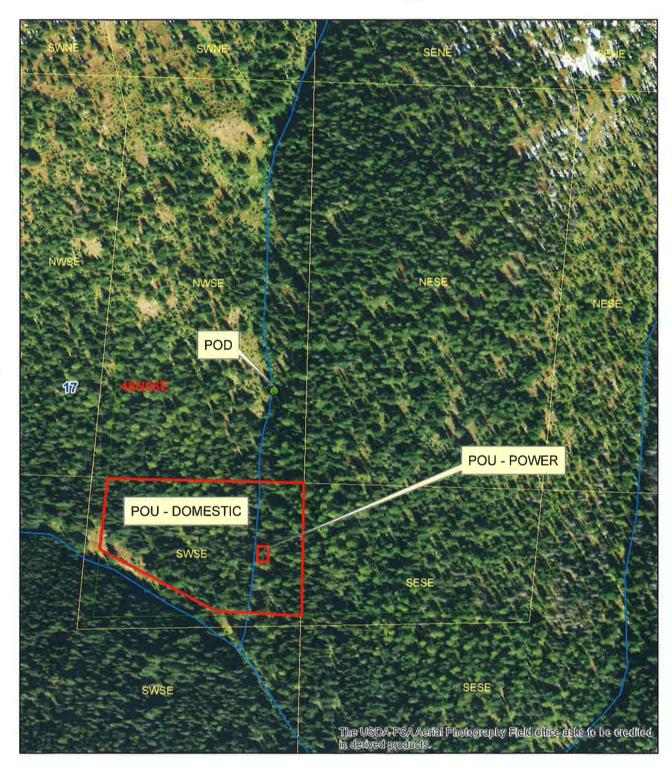

### APPLICATION FOR PERMIT

To appropriate the public waters of the State of Idaho

| 1.         | Name o                                                                                                                         | f applic                                                                                                                                | ant(s)     | Phone 208-620-0106 |          |                |         |                                               |                     |                                        |                            |  |  |  |  |
|------------|--------------------------------------------------------------------------------------------------------------------------------|-----------------------------------------------------------------------------------------------------------------------------------------|------------|--------------------|----------|----------------|---------|-----------------------------------------------|---------------------|----------------------------------------|----------------------------|--|--|--|--|
|            | Mailing                                                                                                                        |                                                                                                                                         |            | Nam                | e connec | ctor (chec     | k one): | and or a                                      | nd/or               | Phone 208-620-0106  City COEUR D ALENE |                            |  |  |  |  |
|            | -                                                                                                                              |                                                                                                                                         |            |                    |          |                |         |                                               |                     |                                        |                            |  |  |  |  |
| 2.         |                                                                                                                                |                                                                                                                                         |            |                    |          |                |         |                                               |                     | Phone                                  |                            |  |  |  |  |
|            |                                                                                                                                |                                                                                                                                         |            |                    |          |                |         |                                               |                     | City                                   |                            |  |  |  |  |
|            |                                                                                                                                |                                                                                                                                         |            |                    |          |                |         |                                               |                     |                                        |                            |  |  |  |  |
|            |                                                                                                                                |                                                                                                                                         |            |                    |          |                |         | on to the representate cant and copies to the |                     | applicant (                            | DR                         |  |  |  |  |
|            |                                                                                                                                | he repre                                                                                                                                | esenta     | tive is a          | authori  | zed to         | sign fo | n for the applicant burthe applicant. Attac   | ch a Power of Atto  | rney or oth                            | er documentation.          |  |  |  |  |
| 3.         | Source                                                                                                                         | Source of water supply UNNAMED STREAM which is a tributary of little north fork south fork coeur d 4/en                                 |            |                    |          |                |         |                                               |                     |                                        |                            |  |  |  |  |
| 4.         | Locatio                                                                                                                        | n of poir                                                                                                                               | nt(s) o    |                    |          | Mirer          |         |                                               |                     |                                        |                            |  |  |  |  |
|            | Twp                                                                                                                            | wp Rge Sec                                                                                                                              |            | Govt<br>Lot        | 1/4      | 1/4            | 1/4     | County                                        | Source              |                                        | Local name or tag #        |  |  |  |  |
|            | 48N                                                                                                                            | 06E                                                                                                                                     | 17         |                    |          | NW             | SE      | SHOSHONE                                      | UNNAMED S           | TREAM                                  |                            |  |  |  |  |
|            |                                                                                                                                |                                                                                                                                         |            |                    |          |                |         |                                               |                     |                                        |                            |  |  |  |  |
|            |                                                                                                                                |                                                                                                                                         |            |                    |          |                |         |                                               |                     |                                        |                            |  |  |  |  |
| <b>5</b> . | Water v                                                                                                                        | vill be u                                                                                                                               | sed fo     | r the fo           | llowing  | nurna          | ses.    |                                               |                     |                                        | ll                         |  |  |  |  |
|            | Water will be used for the following purposes:  Amount 0.06 CFS for DOMESTIC purposes from 1/1 to 12/31 (both dates inclusive) |                                                                                                                                         |            |                    |          |                |         |                                               |                     |                                        |                            |  |  |  |  |
|            | (cfs or acre-feet per year)                                                                                                    |                                                                                                                                         |            |                    |          |                |         |                                               |                     |                                        | (botil dates inclusive)    |  |  |  |  |
|            | Amount, O C C F for POWER purposes from                                                                                        |                                                                                                                                         |            |                    |          |                |         |                                               |                     |                                        | (both dates inclusive)     |  |  |  |  |
|            | Amoun                                                                                                                          |                                                                                                                                         |            | fo                 | r        |                |         | purp                                          | to                  | (both dates inclusive)                 |                            |  |  |  |  |
|            | Amoun                                                                                                                          | (cfs or ac                                                                                                                              |            | fo                 | r        |                |         | purp                                          | oses from           | to                                     | (both dates inclusive)     |  |  |  |  |
|            |                                                                                                                                | (cfs or ac                                                                                                                              | re-feet pe | er year)           |          |                |         |                                               |                     |                                        |                            |  |  |  |  |
| <b>.</b>   | -                                                                                                                              | -                                                                                                                                       |            |                    | ated is  | s (a) <u>•</u> | 06      | _ cubic feet per sec                          | ond (cfs) and/or (  | b)                                     | acre-feet per year (af).   |  |  |  |  |
| ,          |                                                                                                                                | Proposed diverting works:  a. Describe type and size of devices used to divert water from the source.   APPLICANT PLANS TO DIVERT WATER |            |                    |          |                |         |                                               |                     |                                        |                            |  |  |  |  |
|            | FROM UNNAMED STREAM USING 1 INCH POLY PIPE                                                                                     |                                                                                                                                         |            |                    |          |                |         |                                               |                     |                                        |                            |  |  |  |  |
|            | b. Height of storage dam feet; active reservoir capacity acre-feet; total reservoir capacity                                   |                                                                                                                                         |            |                    |          |                |         |                                               |                     |                                        |                            |  |  |  |  |
|            |                                                                                                                                | acre-feet. If the reservoir will be filled more than once each year, describe the refill plan in item 12. For                           |            |                    |          |                |         |                                               |                     |                                        |                            |  |  |  |  |
|            | dam                                                                                                                            | s 10 fee                                                                                                                                | et or m    | ore in h           | neight . | AND h          | aving a | a storage capacity o                          | f 50 acre-feet or n | nore, subm                             | nit a separate Application |  |  |  |  |
|            | for Construction or Enlargement of a New or Existing Dam. Application required?   Yes   No                                     |                                                                                                                                         |            |                    |          |                |         |                                               |                     |                                        |                            |  |  |  |  |
|            |                                                                                                                                |                                                                                                                                         |            |                    |          |                |         | ches; proposed de                             |                     |                                        | feet.                      |  |  |  |  |
|            | d. Is gr                                                                                                                       | ound wa                                                                                                                                 | ater wi    | ith a tei          | mpera    | ture of        | greate  | er than 85°F being s                          | sought?   Yes       | ☐ No                                   |                            |  |  |  |  |
|            |                                                                                                                                |                                                                                                                                         |            |                    |          |                |         |                                               |                     |                                        |                            |  |  |  |  |
|            | well                                                                                                                           | was dril                                                                                                                                | led for    | r (well d          | owner)   | _              |         |                                               | ; Drillin           | g Permit N                             | 0                          |  |  |  |  |
|            |                                                                                                                                |                                                                                                                                         |            |                    |          |                | F       | or Department Use                             |                     | 77.                                    |                            |  |  |  |  |
| Red        | ceived by                                                                                                                      |                                                                                                                                         |            |                    |          |                |         |                                               | Pre                 |                                        | eck by                     |  |  |  |  |
| Fee        | \$_1(                                                                                                                          | 10 or                                                                                                                                   | Re         | ceipted            | by       | MS             |         | Receipt No.                                   | N63591              | le d                                   | Pate 2-12-2020             |  |  |  |  |