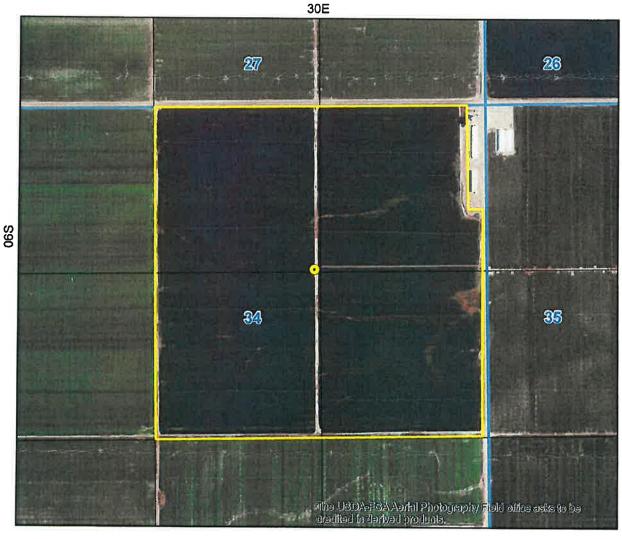

of use for the water use listed above and point(s) of diversion of this right as currently derived from interpretations of the paper records and is used solely for illustrative purposes. Discrepancies between the computer representation and the permanent document file will be resolved in favor of the actual water right documents in the water right file.







0.3 Miles

# Water Right 35-2296

## **IRRIGATION**

The map depicts the place of use for the water use listed above and point(s) of diversion of this right as currently derived from interpretations of the paper records and is used solely for illustrative purposes. Discrepancies between the computer representation and the permanent document file will be resolved in favor of the actual water right documents in the water right file.













Patrick Trainor

Sign Here

## STATE OF IDAHO

Office of the secretary of state, Lawerence Denney
AMENDMENT TO CERTIFICATE OF ORGANIZATION OF
LIMITED LIABILITY COMPANY

Idaho Secretary of State PO Box 83720 Boise, ID 83720-0080 (208) 334-2301

Filing Fee: \$30.00 - Make Checks Payable to Secretary of State

For Office Use Only

-FILED-

File #: 0003731666

01/07/2020

Date

Date Filed: 1/7/2020 8:59:36 AM

| Amendment to Certificate of Organization of Limited Liability Company   | ,             |                            | 1 (51) 5 (00)                                                |  |  |  |
|-------------------------------------------------------------------------|---------------|----------------------------|--------------------------------------------------------------|--