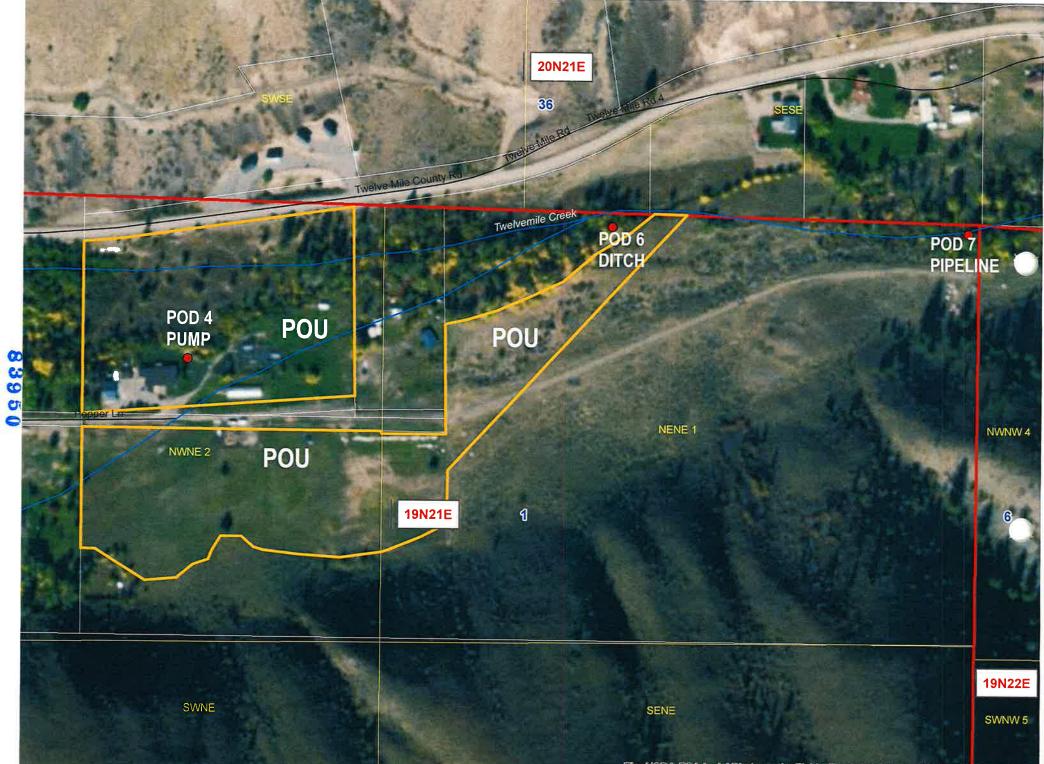

## 6. GENERAL INFORMATION

Describe the complete diversion system, including how you will accommodate a measuring device and lockable controlling a. works should they be required now or in the future: New pipeline proposed from existing headworks and screen at Twelvemile 7 to serve all acres. Original ditch (6)

and a pump station (4) will be used until the pipeline is completed.

Who owns the property at the point(s) of diversion? Applicant b. If other than the applicant, describe the arrangement enabling the applicant to access the property for the diversion system:

d. Is any portion of the water right(s) proposed to be changed currently leased to the Water Supply Bank? T Yes ✓ No

- If yes and there are multiple owners, attach a Lessor Designation form.
- If yes, the individual owner or designated lessor must complete, sign and attach an IRS Form W-9. (Disregard if these items are on file and ownership has not changed.)
- 7. MAP 🗸 Attach a map of the diversion, measurement, control and distribution system. Include the place of use if a split of the water right occurred. Clearly label the map with township, range, section and 1/4 1/4 of section information. The Map Tool, available at maps.idwr.idaho.gov/TransferApplicationLayouts/ provides a satisfactory template for creating the required map.

ADAM DEUTCHMAN and ELLA DEUTCHMAN, 34 PEPPER LN, SALMON, ID 83467-5185 has filed Application No. 83950 for changes to the following water rights within LEMHI County(s): Right No(s). 75-14148, 75-4506B; to see a full description of these rights and the proposed transfer, please see https://research.idwr.idaho.gov/apps/waterrights/querynewtransfers. The purpose of the transfer is to change a portion of the above rights as follows: add points of diversion. The points of diversion will be in Lot 1 (NENENE), Lot 1 (NWNENE), and Lot 2 (NWNE), Sec 1 T19N R21E for 0.24 cfs from Twelvemile Creek. The place of use remains the same.