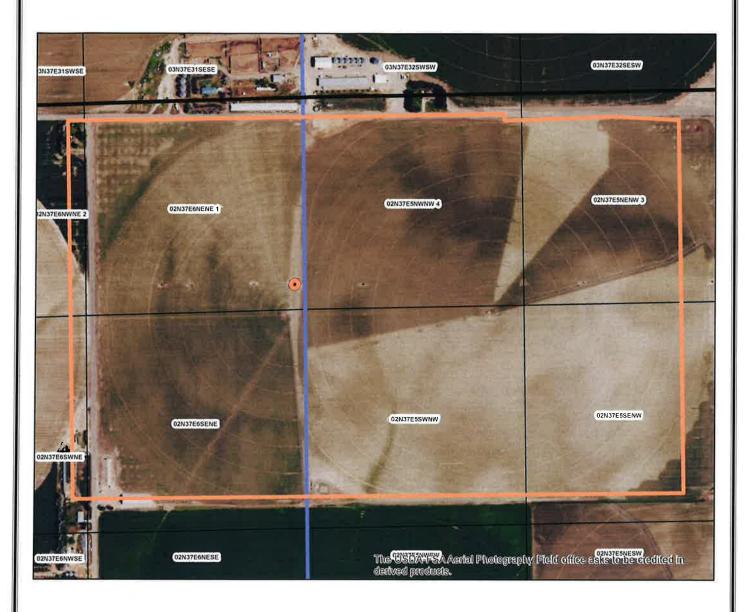

# Idaho Water Resource Board Water Supply Bank Lease Contract No. 1160

35-2604 Effective until December 31, 2020

This map depicts the **place of use to be idled** pursuant to the lease contract and is attached to the contract solely for illustrative purposes.

#### Source and Location of Point(s) of Diversion for Water Right No(s): 35-2604

GROUND WATER SENENE

Sec. 6

Twp 02N Rge

Rge 37E BONNEVILLE County

|             |                | Seas | on of | Use     | Diversion     | Volume<br>(AF) |  |
|-------------|----------------|------|-------|---------|---------------|----------------|--|
| Water Right | Beneficial Use | From |       | То      | Rate<br>(CFS) |                |  |
| 35-2604     | IRRIGATION     | 4/01 | to    | 10/31   | 2.56 cfs      | 760.0 AF       |  |
|             |                |      | -10-  | Totals: | 2.56 cfs      | 760.0 AF       |  |

#### PLACES OF USE TO BE IDLED UNDER THIS LEASE: IRRIGATION

| Twp | Rng | Sec | Sec NE     |    |    | NW   |            | SW         |      |      | SE |    |    |    | Totala |    |    |    |        |
|-----|-----|-----|------------|----|----|------|------------|------------|------|------|----|----|----|----|--------|----|----|----|--------|
| TWP |     |     | NE         | NW | SW | SE   | NE         | NW         | SW   | SE   | NE | NW | SW | SE | NE     | NW | SW | SE | Totals |
| 02N | 37E | 5   |            |    |    |      | 22.0<br>L3 | 30.0<br>L4 | 39.0 | 30.0 |    |    |    |    |        |    |    |    | 121.0  |
| 02N | 37E | 6   | 30.0<br>L1 |    |    | 39.0 |            |            | V    |      |    |    |    |    |        |    |    |    | 69.0   |

Total Acres: 190.0