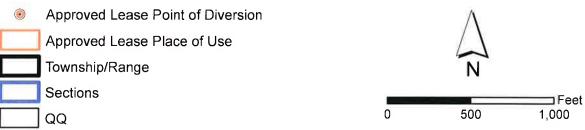

#### 3. MAP

2.

Attach a map of the point(s) of diversion and place(s) of use proposed to be idled by this lease application. Make sure the idled place of use is outlined and annotated with legal land descriptions (Township, Range, Section and Quarter-Quarters) or with GPS coordinates. For irrigation purposes, mark the number of acres you desire to idle. If the water right proposed for lease is located within a permissible place of use (PPU) and portions of the PPU will continue to receive water from non-leased water rights, clearly outline on a map the acres within the PPU that will continue to be irrigated, as well as acres that will be idled during the lease term. Label the map **Attachment 3**.