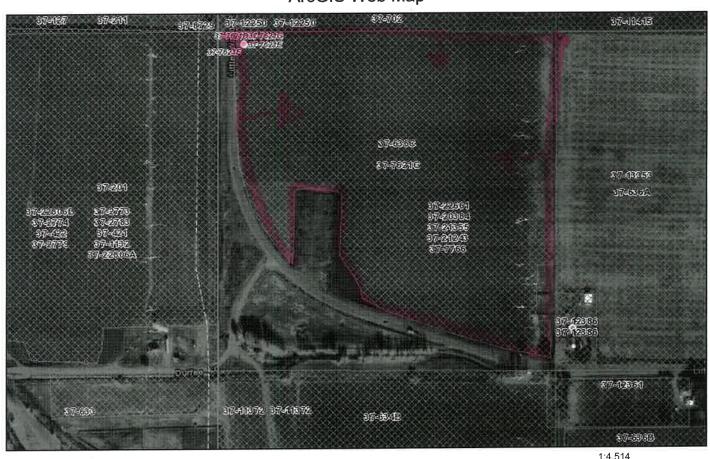

### ArcGIS Web Map

ESPA Model Outline

Irrigation Providers and Municipal Service Areas

1:4,514 0 0.03 0.06 0.11 mì 0 0.04 0.09 0.17 km

POU - Water Rights

All Other POU (non-provider)

POD - Water Rights

Esri, HERE, Garmin, (c) OpenStreetMap contributors, Esri, HERE, Garmin,

Web AppBuilder for ArcGIS

Earl, HERE, IPC | USDA FSA, DigitalGlobe, GeoEye | USGS TNM - National Hydrography Dataset. Data Refreshed January, 2020. [ Idaho Department of Water Resources | Esri, HERE, Garmin, IPC |