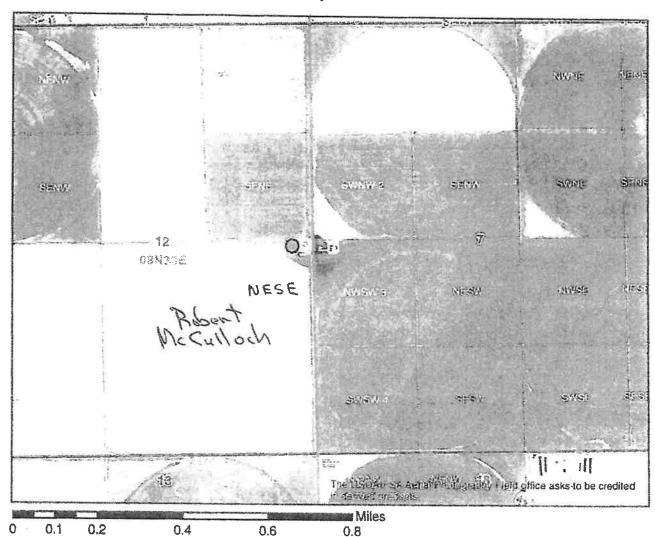

|
| Lane Newman                       | The Thin         |                                    |
| Notary Public                     | Eulyn & Nelson   | date 3.13.2020                     |
|                                   | County Jefferson | WHITE LAN T NEI OAN                |
| Microfilm No. 450406              | State: Idaho     | TARY PUBLISHED                     |
| 3-16-3<br>At 13:48 0'Clo          |                  | MY COMMISSION<br>EXPIRES 4-23-2024 |
| COLLEEN C. POOL                   | <u>E</u>         | 9.02                               |
| Jefferson Co. Recorder OO         | Deputy           | OF IOP                             |
| Recorded at Request of Lane Mew W | ian              | William William                    |

# WR 31-10669, 31-12253, 31-12255, 31-12257



| Legend        |                        |  |  |  |  |
|---------------|------------------------|--|--|--|--|
| 0             | Producers Proposed POD |  |  |  |  |
| Montana and a | Township/Range         |  |  |  |  |
|               | Sections               |  |  |  |  |
|               | QQ                     |  |  |  |  |
| •             | Wells                  |  |  |  |  |



Imagery: 2013 NAIP Idaho Department of Water Resources, Eastern Region Prepared by Allison Torres, July 9, 2015

## IDAHO DEPARTMENT OF WATER RESOURCES WELL DRILLER'S REPORT

RECEIVED

| 1. WELL TAG NO. 0 0073606                                                                                         |                                                                         |            |           |