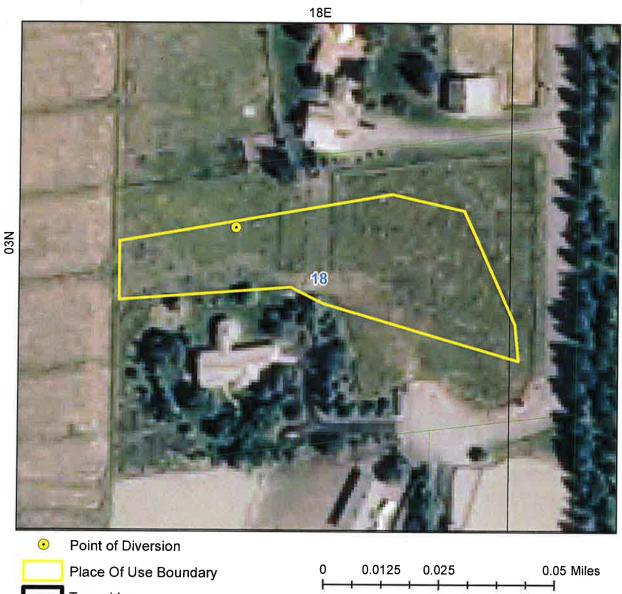

# Idaho Water Resource Board Water Supply Bank Lease Contract No. 1146

37-153C Effective until December 31, 2020

This map depicts the **IRRIGATION place of use to be idled** pursuant to the lease contract and is attached to the contract solely for illustrative purposes.

# Idaho Water Resource Board Water Supply Bank Lease Contract No. 1146

37-2644d Effective until December 31, 2020

This map depicts the **IRRIGATION place of use to be idled** pursuant to the lease contract and is attached to the contract solely for illustrative purposes.

## PLACES OF USE TO BE IDLED UNDER THIS LEASE: IRRIGATION

| Twp | Rng   | Sec | NE |    |    | NW SW |     | NW |    |    | SE |    |    | Tatala |    |    |    |    |        |
|-----|-------|-----|----|----|----|-------|-----|----|----|----|----|----|----|--------|----|----|----|----|--------|
| TWP | IXIIG | Sec | NE | NW | SW | SE    | NE  | NW | SW | SE | NE | NW | SW | SE     | NE | NW | SW | SE | Totals |
| 03N | 18E   | 18  |    |    |    |       | 2.7 |    |    |    |    |    |    |        |    |    |    |    | 2.7    |

Total Acres: 2.7