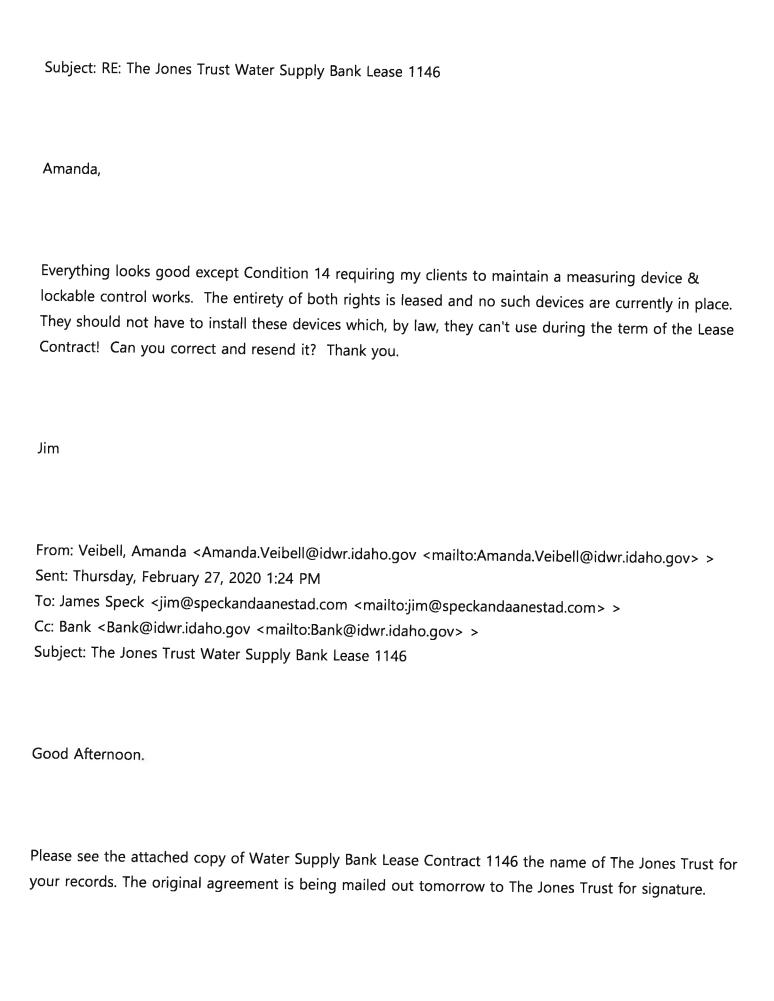

# WATER SUPPLY BANK LEASE CONTRACT No. 1146

- 8. Acceptance of a right into the bank does not, in itself, confirm the validity of the right or any elements of the water right, or improve the status of the right including the notion of resumption of use. It does not preclude the opportunity for review of the validity of this water right in any other Department application process.
- 9. In accordance with Idaho Code § 42-248 and § 42-1409(6), all owners of water rights are required to notify the Department of any changes in mailing address or change in ownership of all or part of a water right. Notice must be provided within 120 days of the change.
- 10. If a water right leased into the Water Supply Bank is sold or conveyed during the lease term, and if the leased right was rented, the rental proceeds will be disbursed in the following manner regardless of any arrangements between the buyer(s) and seller(s) to the contrary:
  - Rental payments will go to the lessor(s) of record at the beginning of the rental season, even
    if the Department processes a Notice of Change in Water Right Ownership during the rental
    season.
  - b. New lessor(s) of record will receive payment for any subsequent rental seasons.
- 11. The water right(s) is leased to the bank subject to all prior water rights and shall be administered in accordance with Idaho law and applicable rules of the Department of Water Resources.
- 12. Water right 37-153C when combined with all other rights shall provide no more than .02 cfs per acre nor more than 3.5 afa per acre for irrigation of the lands above.
- 13. Place of use is within lot 6, Greenhorn Bench Subdivision.
- 14. Prior to the diversion of water under water right 37-153C or 37-2644D, a measuring device and lockable controlling works of a type approved by the Department should be installed in a manner that will provide the watermaster suitable control of the diversion
- 15. Use of water under this water right will be regulated by the watermaster of State Water District No. 37.
- 16. Pursuant to Idaho Code § 42-1412(6), this water right is subject to such general provisions necessary for the definition of the rights or for the efficient administration of water rights as determined by the Snake River Basin Adjudication court in the final unified decree entered 08/26/2014.
- 17. The unleased portions of Rights Nos. 37-153C, 37-2644C, 37-2644D, 37-2644E, 37-22822, 37-22826 and 37-22827 while lease contracts 1004, 1146 and 1138 are active, are limited to a combined total of 2.2 acres in a single irrigation season.