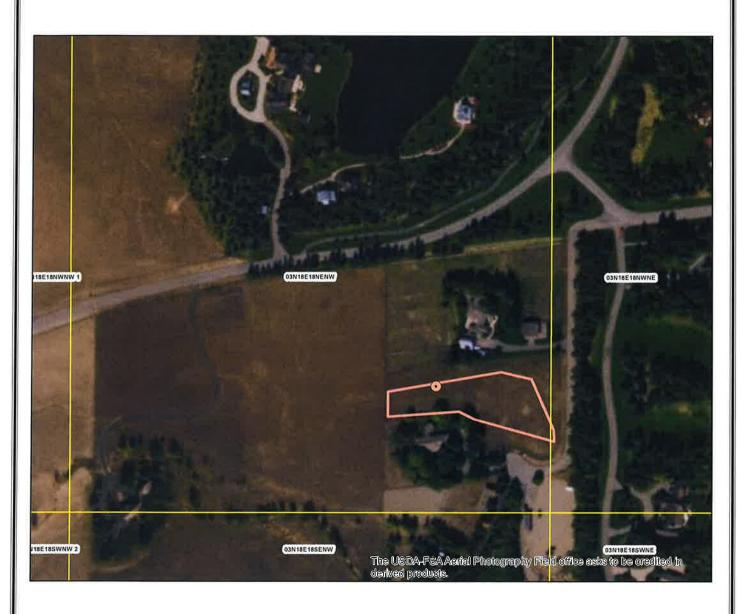

# Idaho Water Resource Board Water Supply Bank Lease Contract No. 1146

37-2644d Effective until December 31, 2020

This map depicts the **IRRIGATION place of use to be idled** pursuant to the lease contract and is attached to the contract solely for illustrative purposes.

**GROUND WATER** 

SENENW

Sec. 18

Twp 03N

Rge 18E BLAINE County

Source and Location of Point(s) of Diversion for Water Right No(s): 37-153C

GREENHORN CREEK

NESWNW

Sec. 18

Twp 03N

Rge 18E BLAINE County

|             |                | Seas  | on of | Use     | Diversion     | Volume |  |
|-------------|----------------|-------|-------|---------|---------------|--------|--|
| Water Right | Beneficial Use | From  |       | То      | Rate<br>(CFS) | (AF)   |  |
| 37-2644D    | IRRIGATION     | 04/01 | to    | 11/01   | 0.02 cfs      | 3.5 AF |  |
| 37-153C     | IRRIGATION     | 04/01 | to    | 11/01   | 0.15 cfs      | 9.5 AF |  |
|             |                | ,,    |       | Totals: | 0.17 cfs      | 9.5 AF |  |