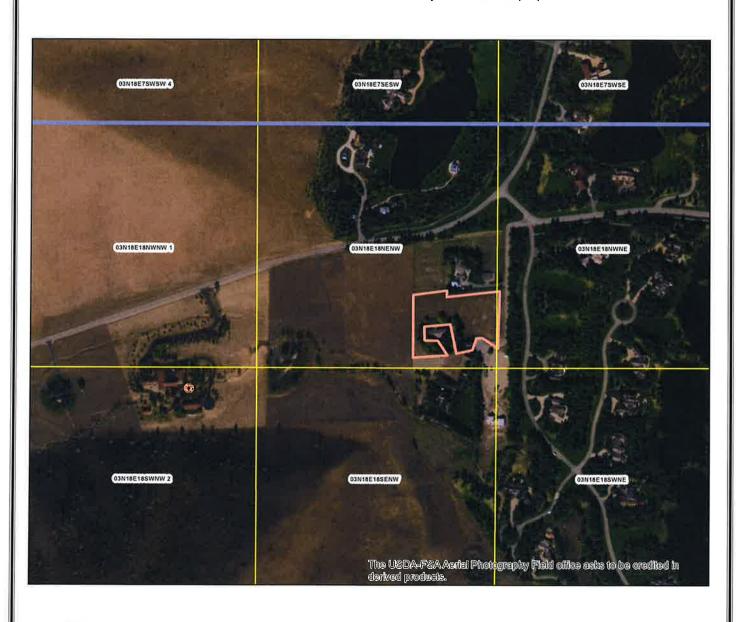

# Idaho Water Resource Board Water Supply Bank Lease Contract No. 1146

37-153C Effective until December 31, 2020

This map depicts the **IRRIGATION place of use to be idled** pursuant to the lease contract and is attached to the contract solely for illustrative purposes.

## PLACES OF USE TO BE IDLED UNDER THIS LEASE: IRRIGATION

| Twp | Rng   | Sec | NE |    |    | NW SW |     | NW |    |    | SE |    |    | Tatala |    |    |    |    |        |
|-----|-------|-----|----|----|----|-------|-----|----|----|----|----|----|----|--------|----|----|----|----|--------|
| TWP | IXIIG | Sec | NE | NW | SW | SE    | NE  | NW | SW | SE | NE | NW | SW | SE     | NE | NW | SW | SE | Totals |
| 03N | 18E   | 18  |    |    |    |       | 2.7 |    |    |    |    |    |    |        |    |    |    |    | 2.7    |

Total Acres: 2.7