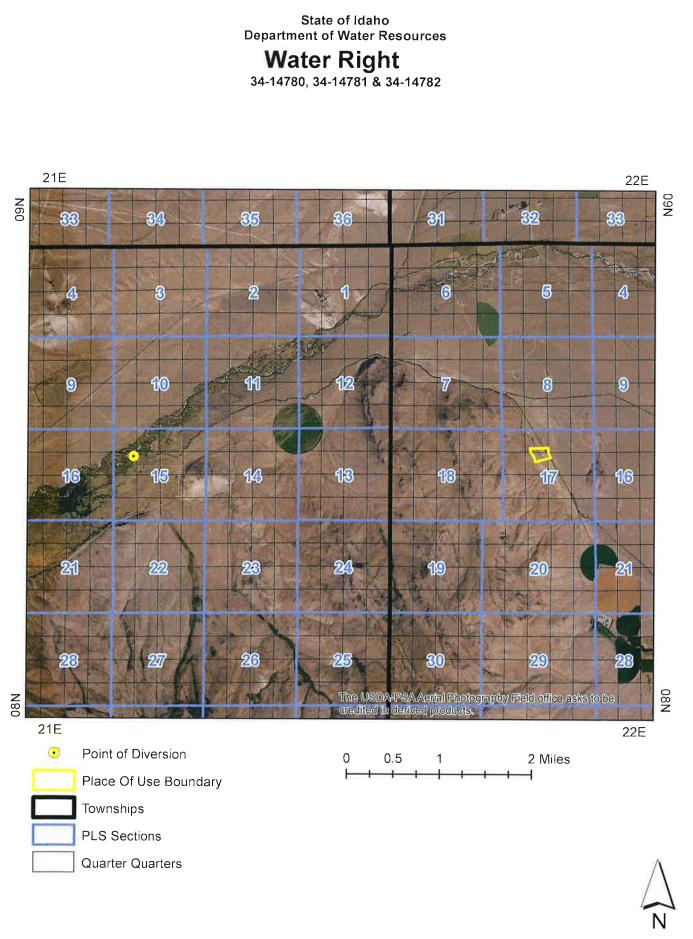

.<br>CH.<br>ENEF<br>ITS C<br>AY BI<br>IE NC<br>2(6), I<br>BELO<br>ES IN<br>B1.<br>ED A | E OF<br>34-00<br>E AL P<br>DR FC<br>E ULT<br>D LAT<br>D LAT<br>D LAT<br>D LAT<br>BOVI<br>BOVI<br>BOVI<br>BEGII | USE<br>0047 /<br>ROV<br>OR TH<br>TIMA<br>ER T<br>O CC<br>LIMI<br>NGLE<br>E MA | PUR<br>AND<br>ISION<br>IE EF<br>TELY<br>HAN<br>DDE.<br>TED T<br>E IRR<br>Y BE<br>G DA | POU<br>SUAI<br>34-00<br>IS<br>FICII<br>THE<br>IGAT<br>EXTI | Total A<br>NT TC<br>0536.<br>ENT<br>ENTF<br>HE<br>ION<br>ENDE<br>0F 04- | 10.0<br>cres: 10.0 |

## Comments:

| 2.    | jbarg      | 3/25/2020                   | Ownership Change |
|-------|------------|-----------------------------|------------------|
| water | right 34-1 | 225 was split into 34-14225 | & 34-14782.      |

THE IDAHO DEPARTMENT OF WATER RESOURCES.



State of Idaho Department of Water Resources

## Water Right 34-14780, 34-14781, 34-14782