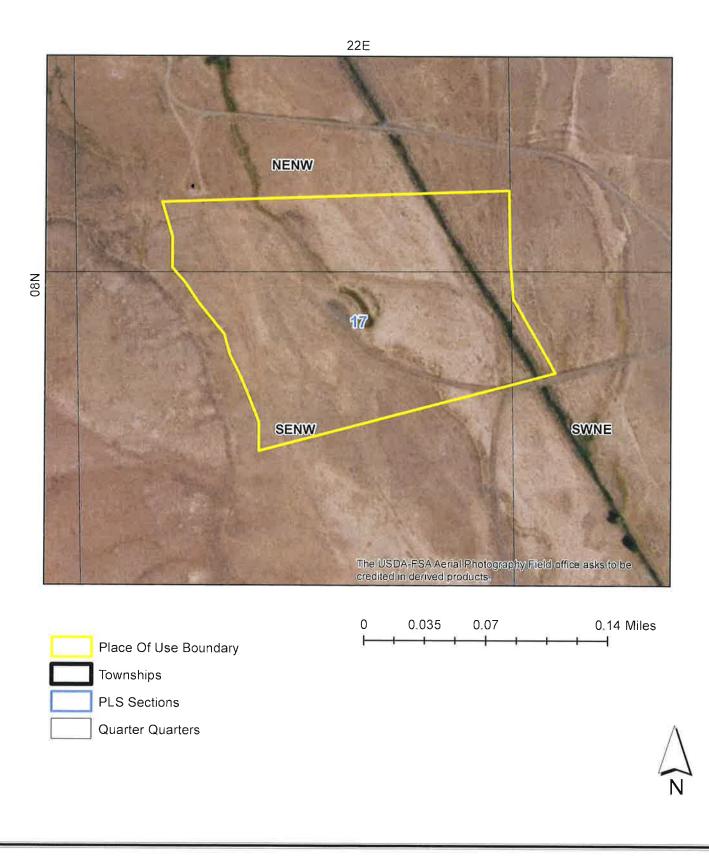

<br>34-00<br>E AL P<br>DR FC<br>E ULT<br>D LAT<br>D LAT<br>D LAT<br>D LAT<br>BOVI<br>BOVI<br>BOVI<br>BEGII | USE<br>0047 /<br>ROV<br>OR TH<br>TIMA<br>ER T<br>O CC<br>LIMI<br>NGLE<br>E MA | PUR<br>AND<br>ISION<br>IE EF<br>TELY<br>HAN<br>DDE.<br>TED T<br>E IRR<br>Y BE<br>G DA | POU<br>SUAI<br>34-00<br>IS<br>FICII<br>THE<br>IGAT<br>EXTI | Total A<br>NT TC<br>0536.<br>ENT<br>ENTF<br>HE<br>ION<br>ENDE<br>0F 04- | 10.0<br>cres: 10.0 |

## Comments:

| 2.    | jbarg      | 3/25/2020                   | Ownership Change |
|-------|------------|-----------------------------|------------------|
| water | right 34-1 | 225 was split into 34-14225 | & 34-14782.      |

THE IDAHO DEPARTMENT OF WATER RESOURCES.



State of Idaho Department of Water Resources

## Water Right 34-14780, 34-14781, 34-14782