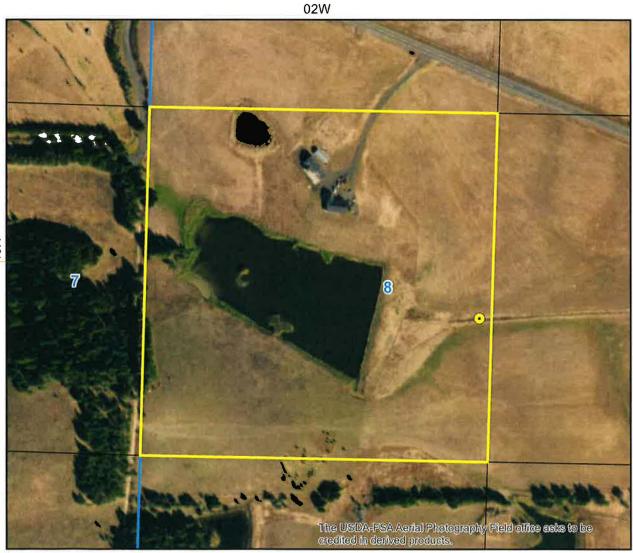

## State of Idaho Department of Water Resources Permit To Appropriate Water 86-12027

## DOMESTIC

The map depicts the place of use for the water use listed above and point(s) of diversion of this right as currently derived from interpretations of the paper records and is used solely for illustrative purposes. Discrepancies between the computer representation and the permanent document file will be resolved in favor of the actual water right documents in the water right file.