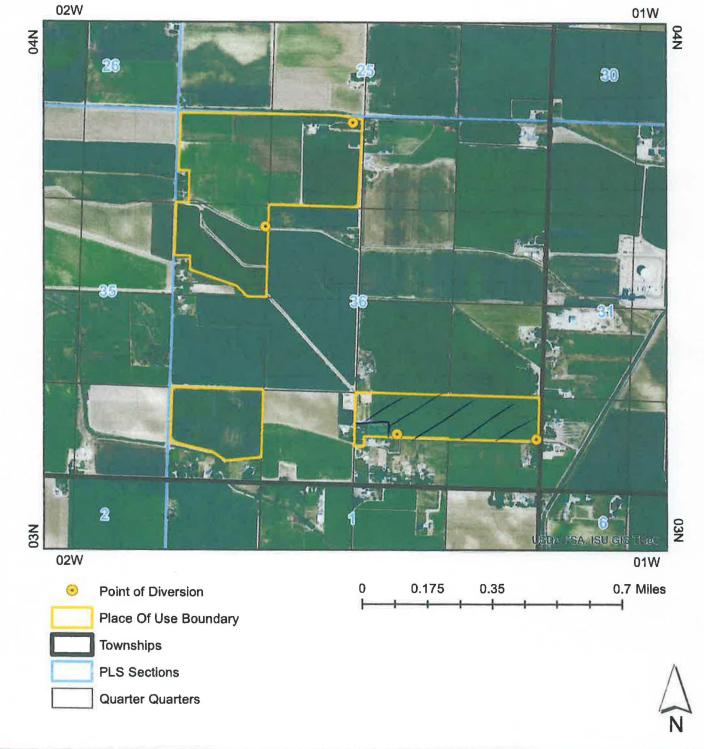

### State of Idaho Department of Water Resources Water Right 63-8423

#### IRRIGATION

The map depicts the place of use for the water use listed above and point(s) of diversion of this right as currently derived from interpretations of the paper records and is used solely for illustrative purposes. Discrepancies between the computer representation and the permanent document file will be resolved in favor of the actual water right documents in the water right file.

COMMERCIAL

The map depicts the place of use for the water use listed above and point(s) of diversion of this right as currently derived from interpretations of the paper records and is used solely for illustrative purposes. Discrepancies between the computer representation and the permanent document file will be resolved in favor of the actual water right documents in the water right file.