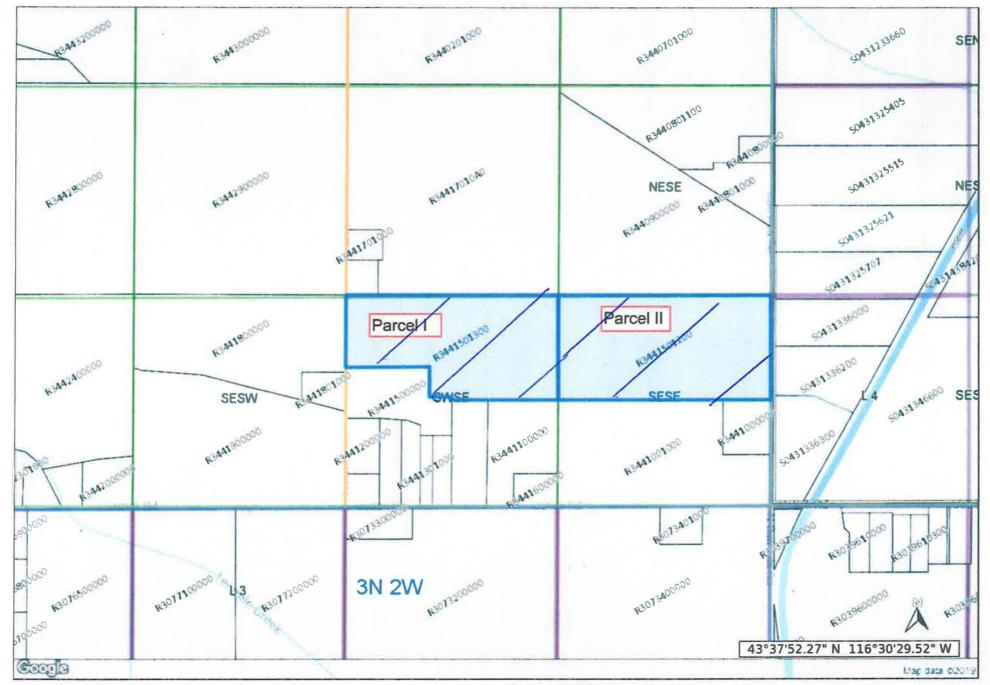

Parcel I:

This parcel is a portion of the Southwest quarter of the Southeast quarter of Section 36, Township 4 North, Range 2 West of the Boise Meridian, Canyon County, Idaho and is more particularly described as follows:

Commencing at the Southwest corner of the Southwest quarter of the Southeast quarter (South quarter corner), a found brass cap monument; thence

North 0°02'51" East along the West boundary of said Southwest quarter of the Southeast quarter a distance of 866.20 feet to the True Point of Beginning, a gin spike set with an aluminum washer stamped L.S. 3627 witnessed by an "X" chiseled in a concrete irrigation wall bearing North 89°40'00" East a distance of 25.00 feet; thence continuing

North 0°02'51" East a distance of 453.92 feet to the Northwest corner of said Southwest quarter of the Southeast quarter (center South 1/16 corner), a 5/8 x 30-inch rebar set with an aluminum cap stamped L.S. 3627; thence

South 89°56'22" East along the North boundary of said Southwest quarter of the Southeast quarter a distance of 1325.44 feet to the Northeast corner of said Southwest quarter of the Southeast quarter (Southeast 1/16 corner), a found 5/8-inch diameter rebar; thence

South 0°01'35" West along the East boundary of said Southwest quarter of the Southeast quarter a distance of 658.88 feet to the Southeast corner of the Northeast quarter of the Southwest quarter of the Southeast quarter; thence

North 89°59'25" West along the South boundary of said Northeast quarter of the Southwest quarter of the Southeast quarter a distance of 662.84 feet to the Southwest corner of said Northeast quarter of the Southwest quarter of the Southeast quarter; thence

North 0°02'13" East along the West boundary of the Northeast quarter of the Southwest quarter of the Southeast quarter a distance of 19.00 feet to a 5/8 x 30-inch rebar set with a plastic cap stamped L.S. 3627; thence

North 89°53'38" West a distance of 143.49 feet to a 5/8 x 30-inch rebar set with a plastic cap stamped L.S. 3627; thence

North 0°02'13" East a distance of 190.00 feet to a 5/8 x 30-inch rebar set with a plastic cap stamped L.S. 3627; thence

South 89°40'00" West a distance of 519.32 feet to the True Point of Beginning.

Parcel II:

#### The North half of the Southeast quarter of the Southeast quarter of Section 36, Township 4 North, Range 2 West of the Boise Meridian, Canyon County, Idaho.

TO HAVE AND TO HOLD the said premises, with their appurtenances unto the said Grantee, its heirs and assigns forever, together with all water and water rights, ditch or irrigation company shares, streets, alleys and rights of way adjacent thereto, all mineral rights appurtenant thereto, and all and singular tenements, hereditaments, and appurtenances thereunto belonging or in anywise appertaining, the reversion and reversions, remainder and remainders, rents, issues, and profits thereof, and all estate, right, title and interest in and to the Premises, as well in law as in equity. And the said Grantor does hereby covenant to and with the said Grantee, that Grantor is the owner in fee simple of said premises; that they are free from all encumbrances EXCEPT those to which this conveyance is expressly made subject and those made, suffered or done by the Grantee; and subject to all existing patent reservations, easements, right(s) of way, protective covenants, zoning ordinances, and applicable building codes, laws and regulations, general taxes and assessments, including irrigation and utility assessments (if any) for the current year, which are not due and payable, and that Grantor will warrant and defend the same from all lawful claims whatsoever. Whenever the context so requires, the singular number includes the plural.