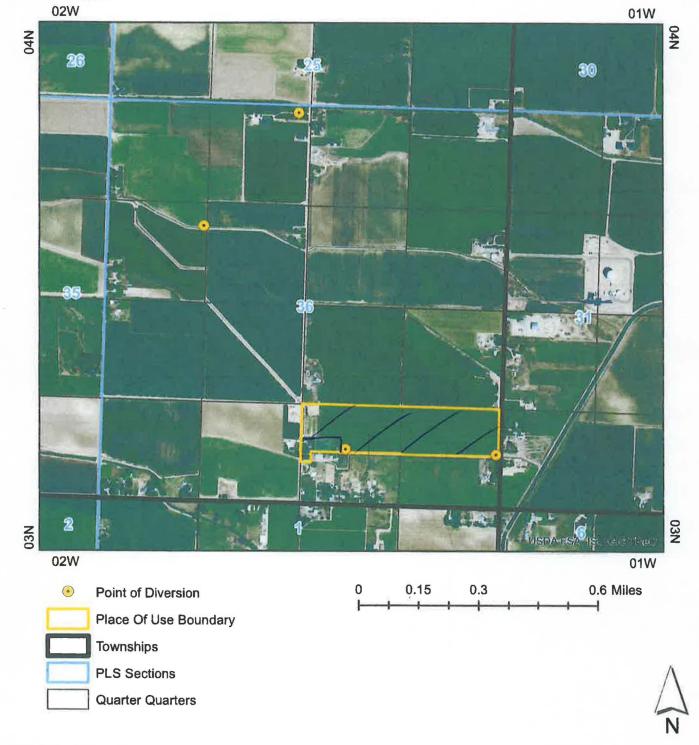

### State of Idaho Department of Water Resources Water Right 63-8423

#### IRRIGATION

The map depicts the place of use for the water use listed above and point(s) of diversion of this right as currently derived from interpretations of the paper records and is used solely for illustrative purposes. Discrepancies between the computer representation and the permanent document file will be resolved in favor of the actual water right documents in the water right file.

COMMERCIAL

The map depicts the place of use for the water use listed above and point(s) of diversion of this right as currently derived from interpretations of the paper records and is used solely for illustrative purposes. Discrepancies between the computer representation and the permanent document file will be resolved in favor of the actual water right documents in the water right file.