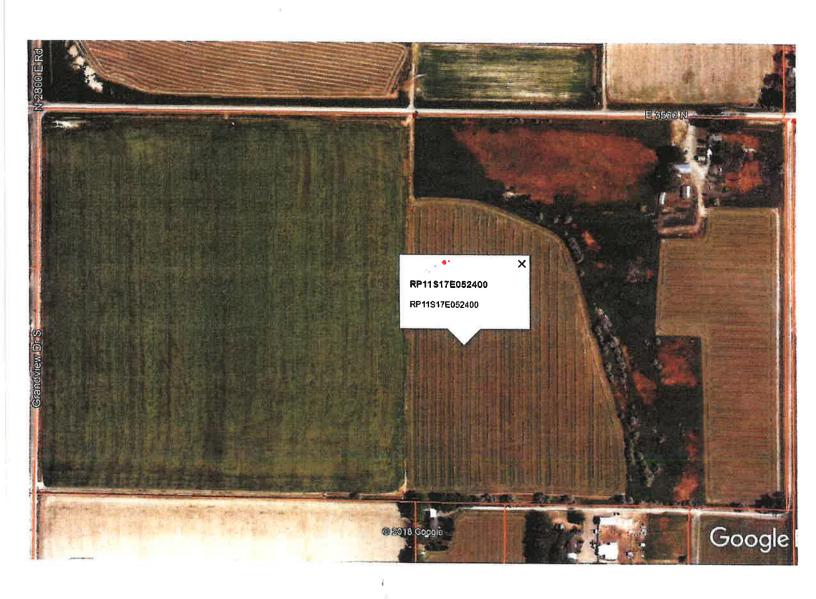

Section 5: Lot 3, EXCEPT the East 25 feet thereof.

To have and to hold the said premises, with their appurtenances unto the said Grantee, its heirs and assigns forever. And the said Grantor does hereby covenant to and with the said Grantee, that Grantor is the owner in fee simple of said premises; that they are free from all encumbrances except those to which this conveyance is expressly made subject and those made, suffered or done by the Grantee; and subject to all existing patent reservations, easements, right(s) of way, protective covenants, zoning ordinances, and applicable building codes, laws and regulations, general taxes and assessments, including irrigation and utility assessments (if any) for the current year, which are not due and payable, and that Grantor will warrant and defend the same from all lawful claims whatsoever. Whenever the context so requires, the singular number includes the plural.