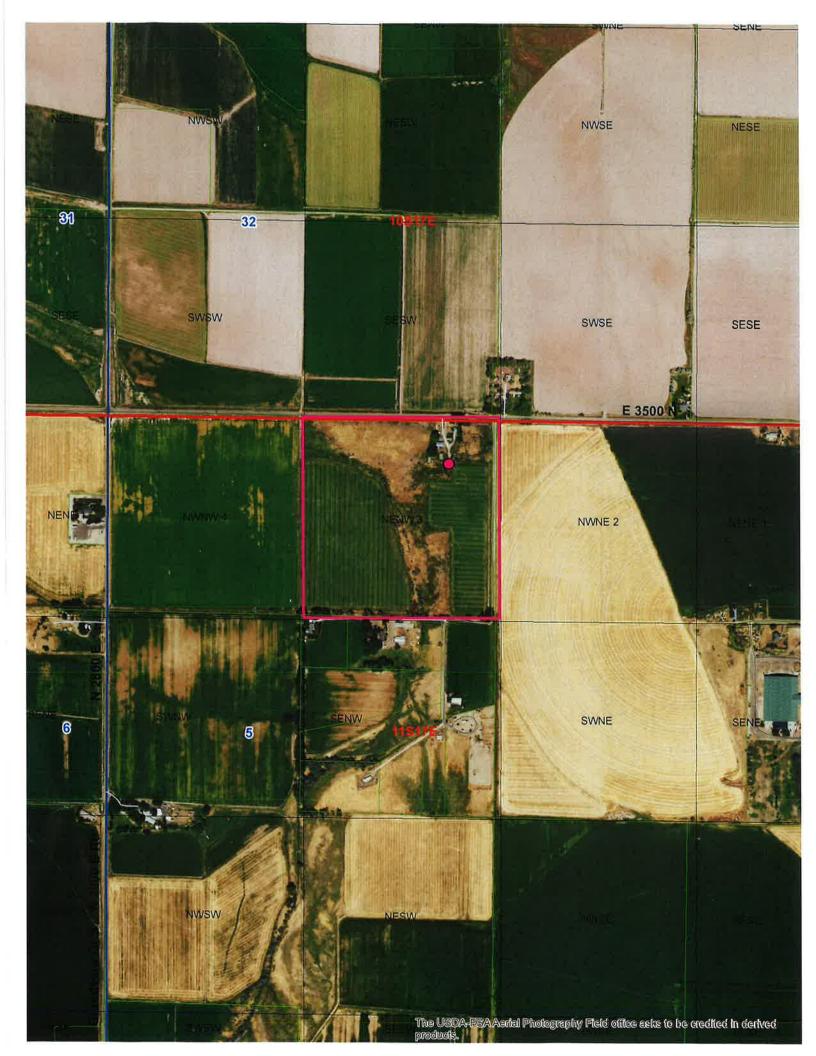

Section 5: Lot 3, EXCEPT the East 25 feet thereof.

To have and to hold the said premises, with their appurtenances unto the said Grantee, its heirs and assigns forever. And the said Grantor does hereby covenant to and with the said Grantee, that Grantor is the owner in fee simple of said premises; that they are free from all encumbrances except those to which this conveyance is expressly made subject and those made, suffered or done by the Grantee; and subject to all existing patent reservations, easements, right(s) of way, protective covenants, zoning ordinances, and applicable building codes, laws and regulations, general taxes and assessments, including irrigation and utility assessments (if any) for the current year, which are not due and payable, and that Grantor will warrant and defend the same from all lawful claims whatsoever. Whenever the context so requires, the singular number includes the plural.