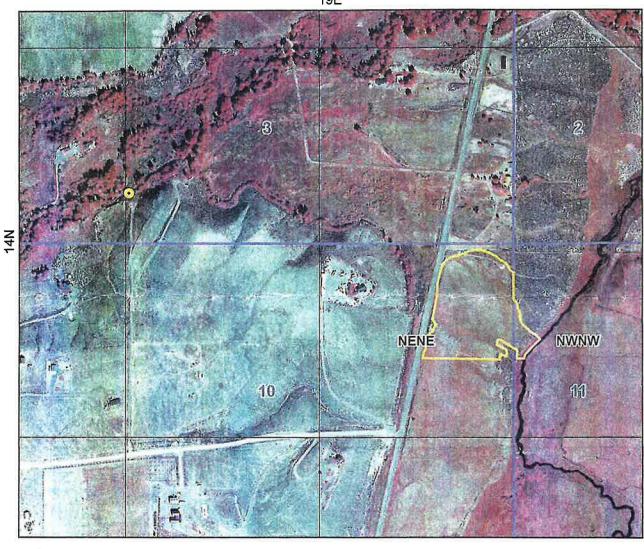

Source and Point(s) of Diversion

CHALLIS CREEK

SWSWSE

Sec. 3, Twp 14N, Rge 19E, CUSTER County

Place Of Use

**IRRIGATION** within CUSTER County

T14N R19E S10

NENE WNW 8.5

T14N R19E S11

0.7

POU Total Acres:

9.2

Conditions of Approval:

THIS PARTIAL DECREE IS SUBJECT TO SUCH GENERAL PROVISIONS

NECESSARY FOR THE DEFINITION OF THE RIGHTS OR FOR THE EFFICIENT

ADMINISTRATION OF THE WATER RIGHTS AS MAY BE ULTIMATELY

SWSWSE

Sec. 3, Twp 14N, Rge 19E, CUSTER County

Place Of Use

IRRIGATION within CUSTER County

T14N R19E S10

NENE

8.5

T14N R19E S11

WNW

0.7

POU Total Acres:

9.2

Conditions of Approval:

C18 THIS PARTIAL DECREE IS SUBJECT TO SUCH GENERAL PROVISIONS

NECESSARY FOR THE DEFINITION OF THE RIGHTS OR FOR THE EFFICIENT

ADMINISTRATION OF THE WATER RIGHTS AS MAY BE ULTIMATELY

**NWNWSW** 

Sec. 14, Twp 14N, Rge 19E, CUSTER County

Place Of Use

IRRIGATION within CUSTER County

T14N R19E S11 L2

NENW WNW 16.0

T14N R19E S11

16.0