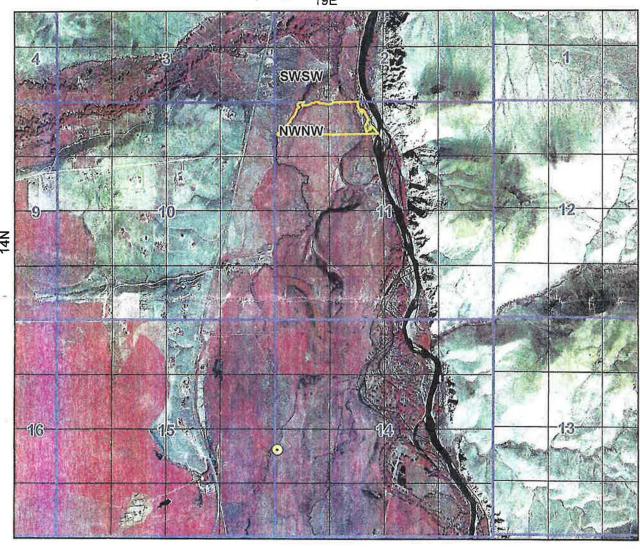

Source and Point(s) of Diversion

CHALLIS CREEK

SWSWSE

Sec. 3, Twp 14N, Rge 19E, CUSTER County

Place Of Use

**IRRIGATION** within CUSTER County

T14N R19E S10

NENE WNW 8.5

T14N R19E S11

0.7

POU Total Acres:

9.2

Conditions of Approval:

THIS PARTIAL DECREE IS SUBJECT TO SUCH GENERAL PROVISIONS

NECESSARY FOR THE DEFINITION OF THE RIGHTS OR FOR THE EFFICIENT

ADMINISTRATION OF THE WATER RIGHTS AS MAY BE ULTIMATELY

SWSWSE

Sec. 3, Twp 14N, Rge 19E, CUSTER County

Place Of Use

IRRIGATION within CUSTER County

T14N R19E S10

NENE

8.5

T14N R19E S11

WNW

0.7

POU Total Acres:

9.2

Conditions of Approval:

C18 THIS PARTIAL DECREE IS SUBJECT TO SUCH GENERAL PROVISIONS

NECESSARY FOR THE DEFINITION OF THE RIGHTS OR FOR THE EFFICIENT

ADMINISTRATION OF THE WATER RIGHTS AS MAY BE ULTIMATELY