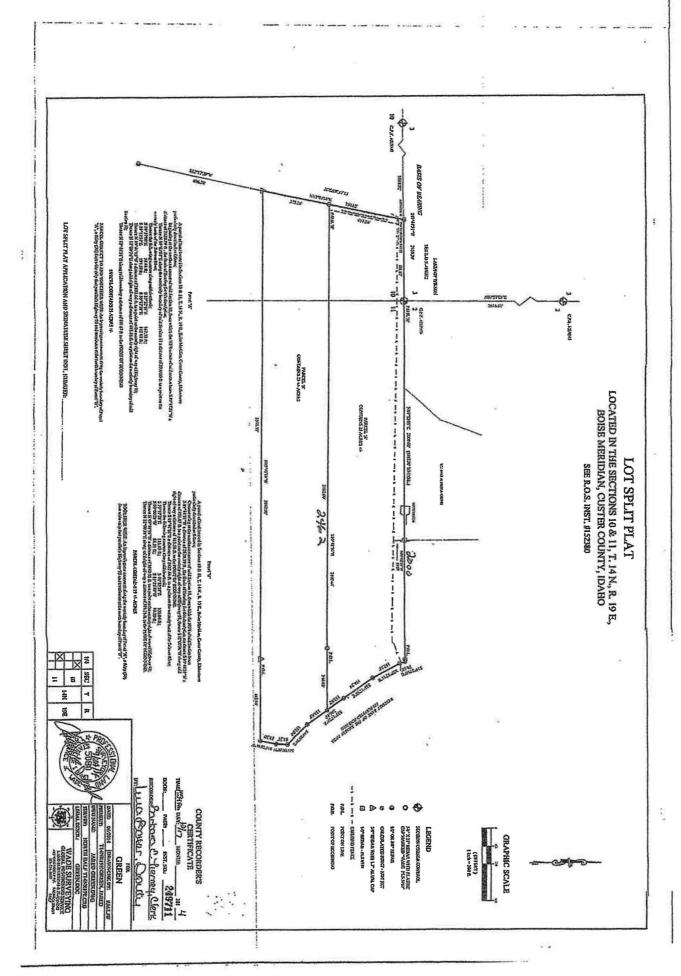

#### EXHIBIT A

A parcel of land located in Sections 10 & 11, T.14N., R.19E., Boise Meridian, Custer County, Idaho more particularly described as follows:

Beginning at the northeast corner of said Section 10, from which the N1/4 corner of said section bears South 89°44'51" West a distance of 2620.79 ft., the Basis of Bearing for this description; Thence North 89°53'08" East along the northerly boundary of said Section 11 a distance of 2000.00 ft. to a point on the westerly bank of the Salmon River;

Thence the following courses along said riverbank:

South 19°27'00" East 28.68 ft.; thence

South 27°32'11" East 167.55 ft.; thence

South 35°12'52" East 194.39 ft.; thence South 35°17'28" East 112.82 ft.; thence

Thence North 89°41'16" West a distance of 2802.66 ft. to a point on the easterly right-of-way of Highway 93;

Thence North 12°00'36" East along said right-of-way a distance of 415.56 ft. to a point on the northerly boundary of said Section 10;

Thence North 89°44'51" East along said boundary a distance of 451.87 ft. to the POINT OF BEGINNING.

SUBJECT to ingress/egress easement along the Westerly boundary of Parcel "A", a thirty (30) foot wide strip that parallel's Highway93 and terminates at the North boundary of Parcel "B", as shown by the record of survey recorded December 11, 2014, as instrument No. 249711, records of Custer County, Idaho.

ALL shown by the Record of Survey filed December 11, 2014, as instrument No. 249711, records of Custer County, Idaho.

2/2/2016