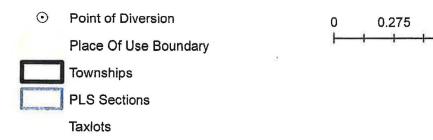

**NWNWSW** 

Sec. 14, Twp 14N, Rge 19E, CUSTER County

Place Of Use

IRRIGATION within CUSTER County

T14N R19E S11 L2

NENW WNW 16.0

T14N R19E S11

16.0

POU Total Acres:

32.0

Conditions of Approval:

THIS PARTIAL DECREE IS SUBJECT TO SUCH GENERAL PROVISIONS

NECESSARY FOR THE DEFINITION OF THE RIGHTS OR FOR THE EFFICIENT

ADMINISTRATION OF THE WATER RIGHTS AS MAY BE ULTIMATELY