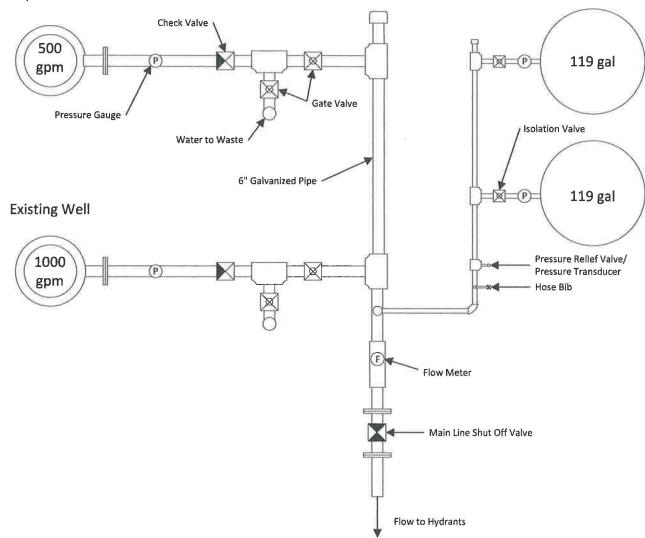

### **Pressure Tanks**

### **Proposed Well**

**NOT TO SCALE** 

FOR INFORMATION ONLY NOT FOR CONSTRUCTION

### **FIRE PROTECTION WELLS**

FIGURE

Application for Water Right Permit BLR Materials, LLC Kootenai County, Idaho

3