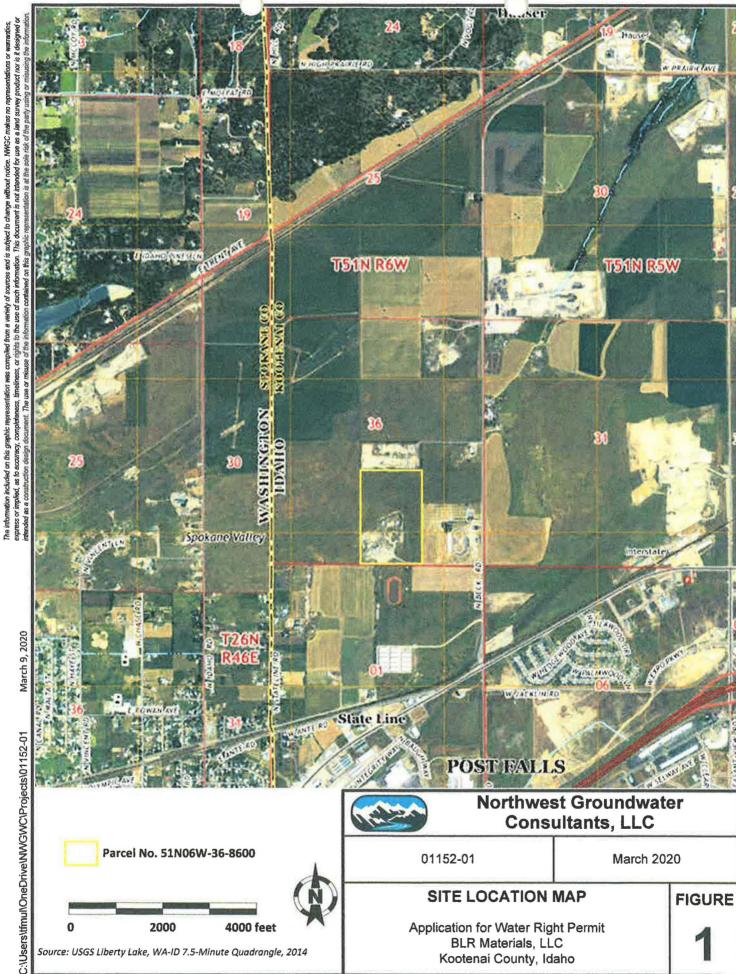

Kootenai County, Idaho

Source: USGS Liberty Lake, WA-ID 7.5-Minute Quadrangle, 2014

**Proposed POD** 

**Existing POD (95-9042)** 

500 feet Source: Google Earth Imagery Date 7/14/2018

### **WELL LOCATION MAP**

Application for Water Right Permit BLR Materials, LLC Kootenai County, Idaho

**FIGURE** 