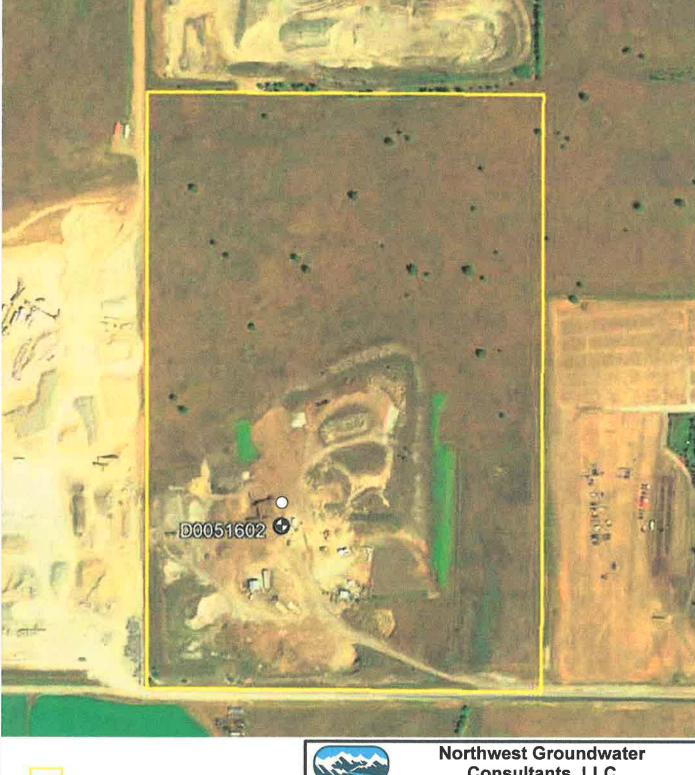

Kootenai County, Idaho

Source: USGS Liberty Lake, WA-ID 7.5-Minute Quadrangle, 2014

**Proposed POD** 

**Existing POD (95-9042)** 

500 feet Source: Google Earth Imagery Date 7/14/2018

### **WELL LOCATION MAP**

Application for Water Right Permit BLR Materials, LLC Kootenai County, Idaho

**FIGURE** 