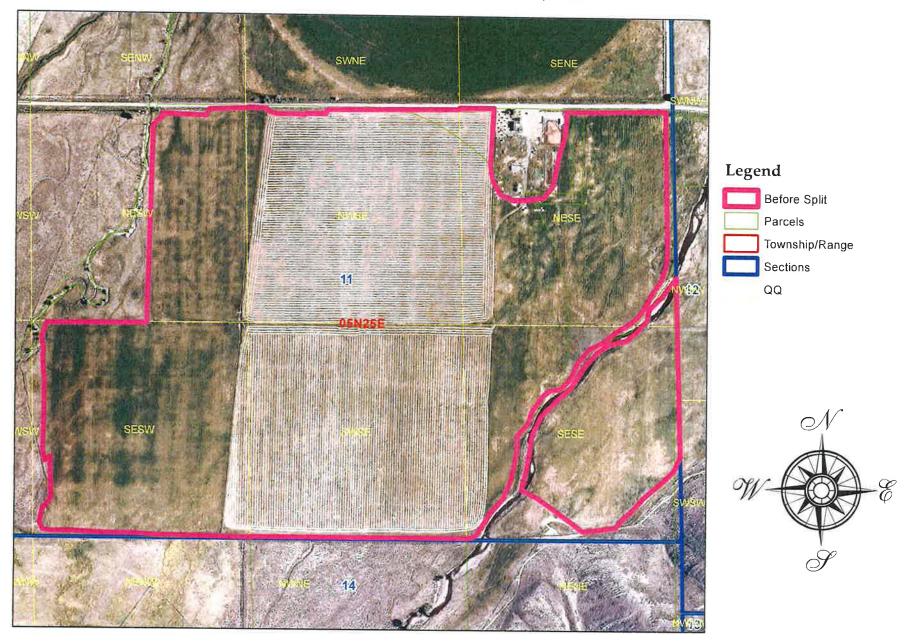

# **Idaho Department of Water Resources**

3/23/2020

Water Right 34-14355 Before Split

Owner Type<br/>Current OwnerName and Address<br/>MC CLATCHIE ENTERPRISES INC<br/>1805 DERRS CT<br/>FREDERICK, MD 21701-2519<br/>(240) 409-3263

## Place Of Use

**IRRIGATION** within BUTTE County

|     |     |     |    | N  | E  |    |    | NW SW |    |    |      |    |    |      |      |      |      |      |        |
|-----|-----|-----|----|----|----|----|----|-------|----|----|------|----|----|------|------|------|------|------|--------|
| Twp | Rng | Sec | NE | NW | SW | SE | NE | NW    | SW | SE | NE   | NW | SW | SE   | NE   | NW   | SW   | SE   | Totals |
| 05N | 25E | 11  |    |    |    |    |    |       |    |    | 16.0 |    |    | 35.0 | 35.0 | 40.0 | 40.0 | 33,0 | 199,0  |

### STOCKWATER within BUTTE County

| NE  |     |     |    |    |    | N  | W  |    |    | S  | w  |    |    |    |    |    |    |    |        |
|-----|-----|-----|----|----|----|----|----|----|----|----|----|----|----|----|----|----|----|----|--------|
| Twp | Rng | Sec | NE | NW | SW | SE | Totals |
| 05N | 25E | 11  |    |    |    |    |    |    |    |    | х  |    |    | х  |    | х  | х  |    |        |