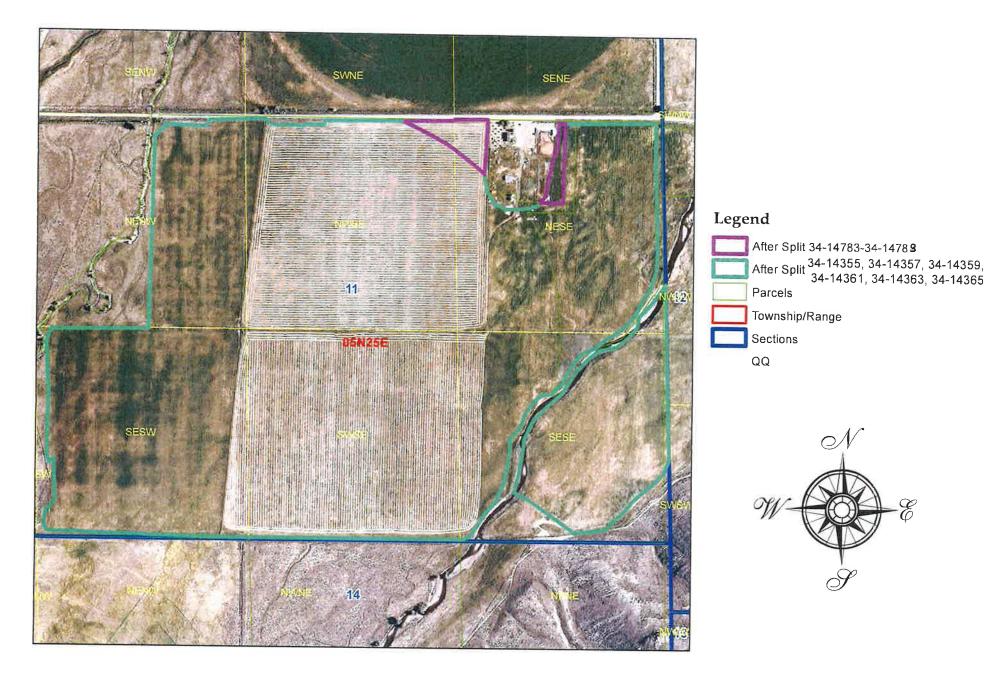

## Comments:

5. jbarg 4/23/2020 Ownership Change water right 34-14355 was split into 34-14355 and 34-14783.

#### Water Right 34-14355 After Split

| Owner Type    | Name and Address            |
|---------------|-----------------------------|
| Current Owner | MC CLATCHIE ENTERPRISES INC |
|               | 1805 DERRS CT               |
|               | FREDERICK, MD 21701-2519    |
|               | (240) 409-3263              |

### Place Of Use

**IRRIGATION** within BUTTE County

| ·   |     |     | NE |    |    |    | NW |    |    |    |      | S  | W  |      |      |      |      |      |        |
|-----|-----|-----|----|----|----|----|----|----|----|----|------|----|----|------|------|------|------|------|--------|
| Twp | Rng | Sec | NE | NW | SW | SE | NE | NW | SW | SE | NE   | NW | SW | SE   | NE   | NW   | SW   | SE   | Totals |
| 05N | 25E | 11  |    |    |    |    |    |    |    |    | 16.0 |    |    | 35 0 | 33.0 | 39.0 | 40.0 | 33.0 | 196.0  |

# STOCKWATER within BUTTE County

|     | NE  |     |    |    |    |    | N  | W  |    |    | SW SE |    |    |    |    |    |    |    |        |
|-----|-----|-----|----|----|----|----|----|----|----|----|-------|----|----|----|----|----|----|----|--------|
| Twp | Rng | Sec | NE | NW | SW | SE | NE | NW | SW | SE | NE    | NW | SW | SE | NE | NW | SW | SE | Totals |
| 05N | 25E | 11  |    |    |    |    |    |    |    |    | х     |    |    | Х  |    | х  | х  |    |        |