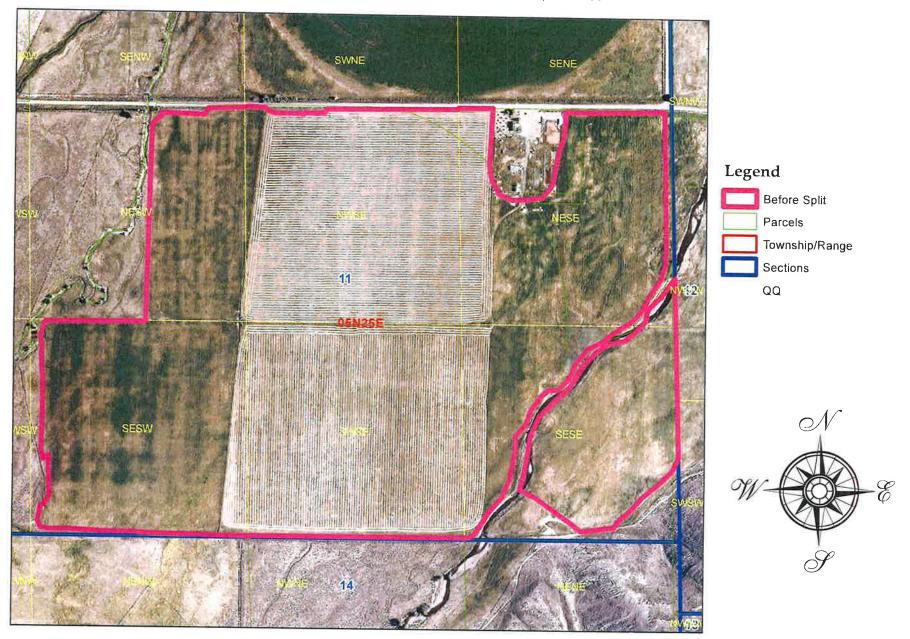

#### 3/23/2020

Water Right 34-14359 Before Split

Owner Type Name and Address Current Owner MC CLATCHIE ENTERPRISES INC 1805 DERRS CT FREDERICK, MD 21701-2519 (240) 409-3263

Priority Date: 5/22/1911 Basis: Decreed Status: Active

# Source and Point(s) of Diversion

ANTELOPE CREEK

NWSENE

Sec. 21, Twp 05N, Rge 25E, CUSTER County

### Place Of Use

**IRRIGATION** within BUTTE County

|     |     | ÷   | NE |    |    |    | NW |    |    |    |      | S  | w  | _    |      |      |      |      |        |
|-----|-----|-----|----|----|----|----|----|----|----|----|------|----|----|------|------|------|------|------|--------|
| Twp | Rng | Sec | NE | NW | SW | SE | NE | NW | SW | SE | NE   | NW | SW | SE   | NE   | NW   | SW   | SE   | Totals |
| 05N | 25E | 11  |    |    |    |    |    |    |    |    | 16.0 |    |    | 35.0 | 35,0 | 40.0 | 40,0 | 33.0 | 199,0  |

POU Total Acres: 199.0