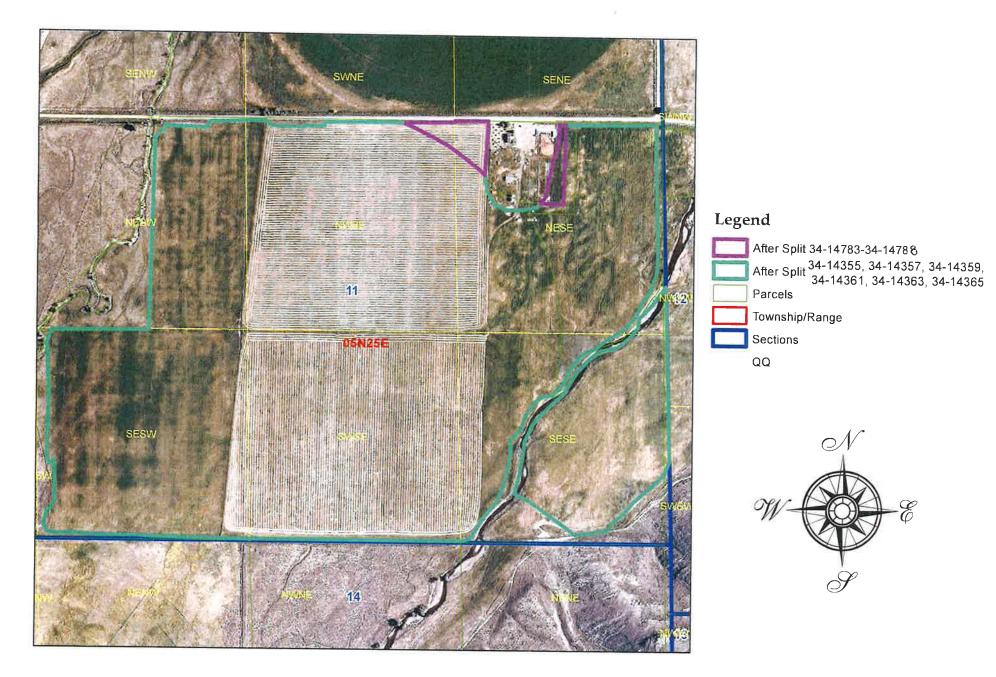

#### Source and Point(s) of Diversion

ANTELOPE CREEK

NWSENE

Sec. 21, Twp 05N, Rge 25E, CUSTER County

#### Place Of Use

**IRRIGATION** within BUTTE County

|     | NE  |     |    |    | NW |    |    |    |    | S  | W    |    |    |      |      |      |      |      |        |
|-----|-----|-----|----|----|----|----|----|----|----|----|------|----|----|------|------|------|------|------|--------|
| Twp | Rng | Sec | NE | NW | SW | SE | NE | NW | SW | SE | NE   | NW | SW | SE   | NE   | NW   | SW   | SE   | Totals |
| 05N | 25E | 11  |    |    |    |    |    |    |    |    | 16.0 |    |    | 35.0 | 33.0 | 39.0 | 40.0 | 33.0 | 196_0  |

POU Total Acres: 196.0

#### Comments:

4. jbarg 4/27/2020 Ownership Change water right 34-14359 was split into 34-14359 and 34-14785.