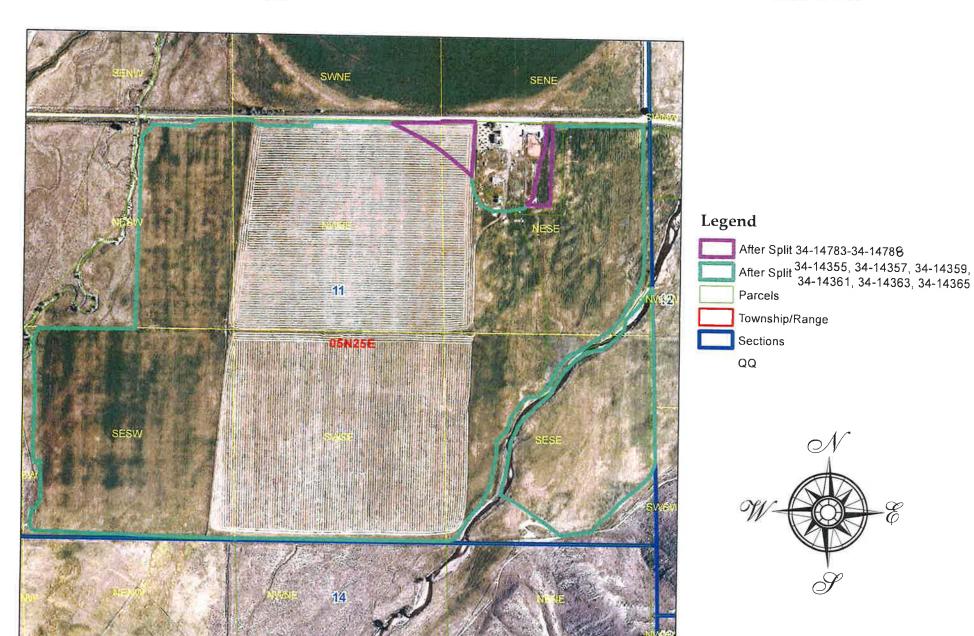

#### Water Right 34-14361 After Split

Owner Type

Name and Address

Current Owner

MC CLATCHIE ENTERPRISES INC

1805 DERRS CT

FREDERICK, MD 21701-2519

(240) 409-3263

**Priority Date: 9/30/1879** 

Basis: Decreed Status: Active

Source

ANTELOPE CREEK

Tributary

**BIG LOST RIVER** 

 Beneficial Use
 From 05/01
 To 10/15
 Diversion Rate 0.750 CFS

 IRRIGATION
 05/01
 10/15
 0.750 CFS

 STOCKWATER
 01/01
 12/31
 0.020 CFS

 Total Diversion
 0.750 CFS

Source and Point(s) of Diversion

ANTELOPE CREEK

**NWSENE** 

Sec. 21, Twp 05N, Rge 25E, CUSTER County

#### Place Of Use

STOCKWATER within BUTTE County

| أحدث والمستوا |     |     | NE |    |    |    | NW |    |    |    | SW |    |    |    |    |    |    |    |        |
|---------------|-----|-----|----|----|----|----|----|----|----|----|----|----|----|----|----|----|----|----|--------|
| Twp           | Rng | Sec | NE | NW | SW | SE | Totals |
| 05N           | 25E | 11  |    |    |    |    |    |    |    |    | Х  |    |    | Х  |    | Х  | Х  |    |        |

IRRIGATION within BUTTE County

|     |     |     |    | N  | E  |    | NW |    |    |    | SW   |    |    |      |      |      |      |      |        |
|-----|-----|-----|----|----|----|----|----|----|----|----|------|----|----|------|------|------|------|------|--------|
| Twp | Rng | Sec | NE | NW | SW | SE | NE | NW | SW | SE | NE   | NW | SW | SE   | NE   | NW   | SW   | SE   | Totals |
| 05N | 25E | 11  |    |    |    |    |    |    |    |    | 16.0 |    |    | 35.0 | 33.0 | 39.0 | 40.0 | 33.0 | 196.0  |

### Comments:

4. jbarg 4/27/2020 Ownership Change water right 34-14361 was split into 34-14361 and 34-14786.