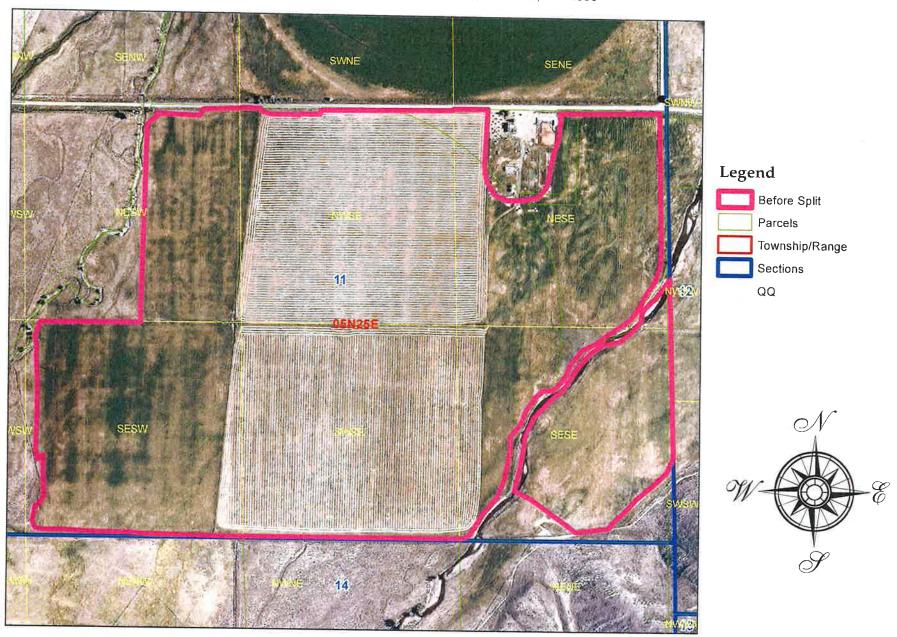

# Idaho Department of Water Resources

3/23/2020

Water Right 34-14361 Beyone Split

Owner Type

Name and Address

**Current Owner** 

MC CLATCHIE ENTERPRISES INC

1805 DERRS CT

FREDERICK, MD 21701-2519

(240) 409-3263

**Priority Date: 9/30/1879** 

Basis: Decreed Status: Active

Source

ANTELOPE CREEK

**Tributary** 

**BIG LOST RIVER** 

 Beneficial Use
 From
 To
 Diversion Rate
 Volume

 IRRIGATION
 05/01
 10/15
 0.760 CFS

 STOCKWATER
 01/01
 12/31
 0.020 CFS

 Total Diversion
 0.760 CFS

Source and Point(s) of Diversion

ANTELOPE CREEK

**NWSENE** 

Sec. 21, Twp 05N, Rge 25E, CUSTER County

Place Of Use

STOCKWATER within BUTTE County

|     |     |     | NE |    |    | NW |    |    |    | sw |    |    |    |    |    |    |    |    |        |
|-----|-----|-----|----|----|----|----|----|----|----|----|----|----|----|----|----|----|----|----|--------|
| Twp | Rng | Sec | NE | NW | SW | SE | Totals |
| 05N | 25E | 11  |    |    |    |    |    |    |    |    | х  |    |    | х  |    | х  | х  |    |        |

IRRIGATION within BUTTE County

|     |     |     |    | N  | E  |    | NW |    |    |    | SW   |    |    |      |      |      |      |      |        |
|-----|-----|-----|----|----|----|----|----|----|----|----|------|----|----|------|------|------|------|------|--------|
| Twp | Rng | Sec | NE | NW | SW | SE | NE | NW | SW | SE | NE   | NW | SW | SE   | NE   | NW   | SW   | SE   | Totals |
| 05N | 25E | 11  |    |    |    |    |    |    |    |    | 16.0 |    |    | 35.0 | 35.0 | 40.0 | 40.0 | 33.0 | 199.0  |