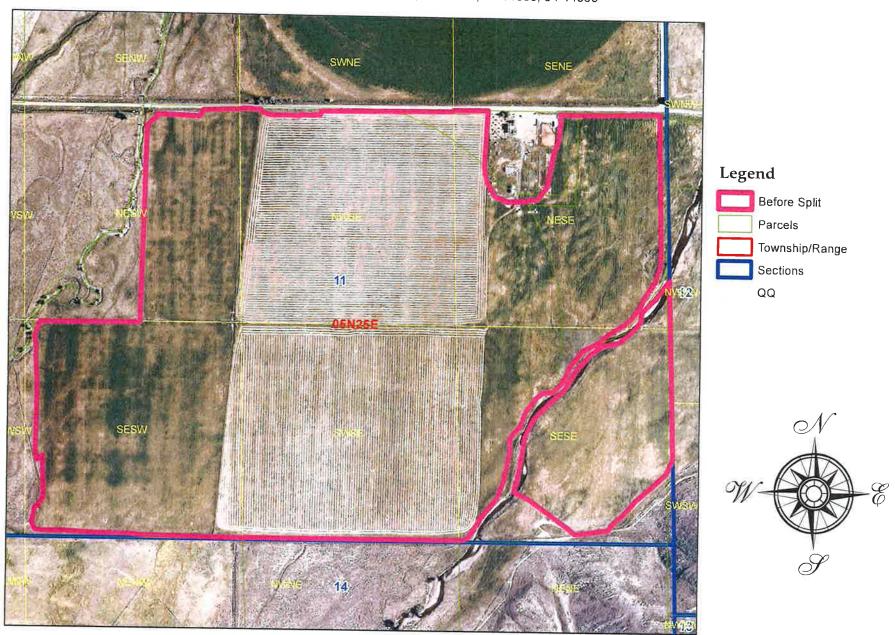

### IDAHO DEPARTMENT OF WATER RESOURCES Proof Report

3/23/2020

Bejore Split **Water Right 34-14365** 

Owner Type

Name and Address

Current Owner

MC CLATCHIE ENTERPRISES INC

1805 DERRS CT

### Place Of Use

STOCKWATER within BUTTE County

| NE  |     |     |    |    | NW |    |    |    | SW |    |    |    |    |    |    |    |    |    |        |
|-----|-----|-----|----|----|----|----|----|----|----|----|----|----|----|----|----|----|----|----|--------|
| Twp | Rng | Sec | NE | NW | SW | SE | Totals |
| 05N | 25E | 11  |    |    |    |    |    |    |    |    | Х  |    |    | Х  |    | х  | х  |    |        |

IRRIGATION within BUTTE County

|     |     |     |    | N  | IE |    |    | N  | w  |    |      | s  | W  |      |      |      |      |      |        |
|-----|-----|-----|----|----|----|----|----|----|----|----|------|----|----|------|------|------|------|------|--------|
| Twp | Rng | Sec | NE | NW | SW | SE | NE | NW | SW | SE | NE   | NW | SW | SE   | NE   | NW   | SW   | SE   | Totals |
| 05N | 25E | 11  |    |    |    |    |    |    |    |    | 16.0 |    |    | 35.0 | 35.0 | 40,0 | 40.0 | 33.0 | 199.0  |