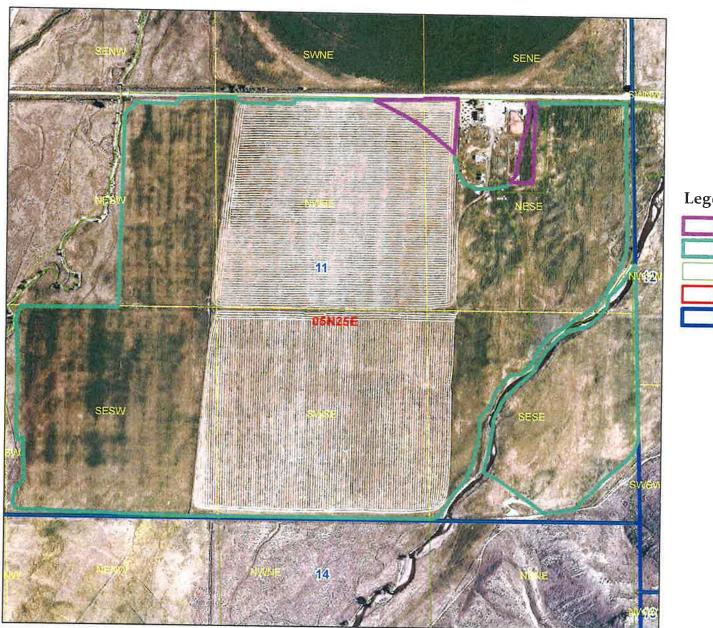

## Legend

After Split 34-14783-34-14788

After Split 34-14355, 34-14357, 34-14359, 34-14361, 34-14363, 34-14365

Parcels

Township/Range

Sections

QQ

#### Place Of Use

STOCKWATER within BUTTE County

|     |     |     |    | N  | E  |    |    | N  | W  |    |    | S  | W  |    |    | S  | E  |    | Ť      |
|-----|-----|-----|----|----|----|----|----|----|----|----|----|----|----|----|----|----|----|----|--------|
| Twp | Rng | Sec | NE | NW | SW | SE | Totals |
| 05N | 25E | 11  |    |    |    |    |    |    |    |    | Х  |    |    | Х  |    | Х  | Х  |    |        |

IRRIGATION within BUTTE County

|     |     |     |    | N  | ΙE |    |    | N  | W  |    |      | S  | W  |      |      | S    | E    |      |        |
|-----|-----|-----|----|----|----|----|----|----|----|----|------|----|----|------|------|------|------|------|--------|
| Twp | Rng | Sec | NE | NW | SW | SE | NE | NW | SW | SE | NE   | NW | SW | SE   | NE   | NW   | SW   | SE   | Totals |
| 05N | 25E | 11  |    |    |    |    |    |    |    |    | 16.0 |    |    | 35.0 | 33.0 | 39.0 | 40.0 | 33.0 | 196.0  |

### Place Of Use

STOCKWATER within BUTTE County

| NE  |     |     |    |    | NW |    |    |    | SW |    |    |    |    |    |    |    |    |    |        |
|-----|-----|-----|----|----|----|----|----|----|----|----|----|----|----|----|----|----|----|----|--------|
| Twp | Rng | Sec | NE | NW | SW | SE | Totals |
| 05N | 25E | 11  |    |    |    |    |    |    |    |    | Х  |    |    | Х  |    | х  | х  |    |        |

IRRIGATION within BUTTE County

|     |     |     |    | N  | IE |    |    | N  | w  |    |      | s  | W  |      |      |      |      |      |        |
|-----|-----|-----|----|----|----|----|----|----|----|----|------|----|----|------|------|------|------|------|--------|
| Twp | Rng | Sec | NE | NW | SW | SE | NE | NW | SW | SE | NE   | NW | SW | SE   | NE   | NW   | SW   | SE   | Totals |
| 05N | 25E | 11  |    |    |    |    |    |    |    |    | 16.0 |    |    | 35.0 | 35.0 | 40,0 | 40.0 | 33.0 | 199.0  |