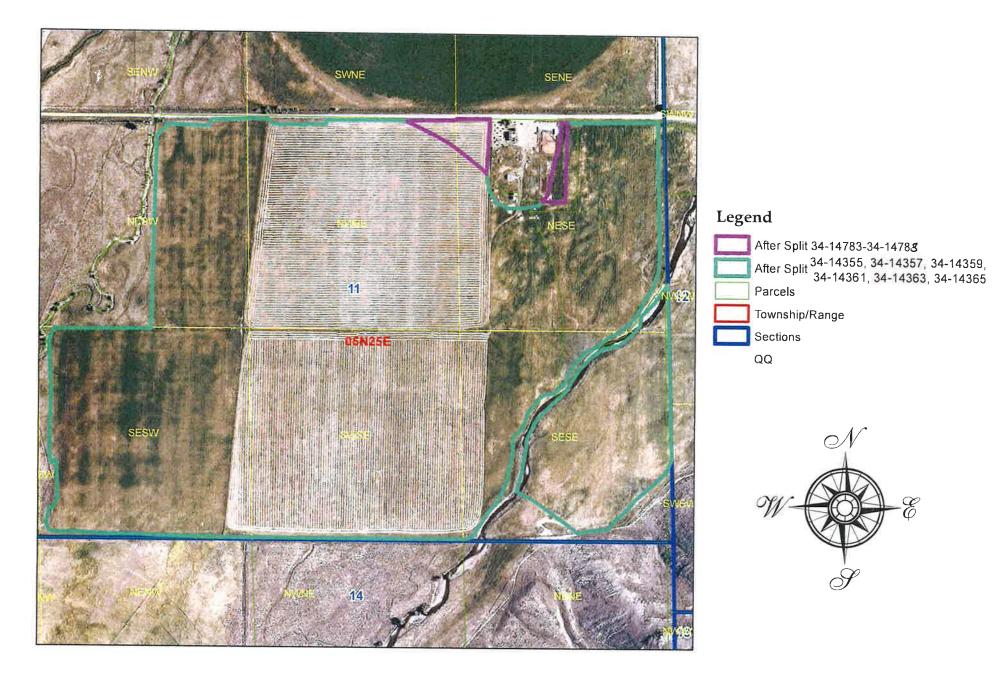

## Water Right 34-14784

| Owner Type<br>Current Owner                                                                                   | KEVIN WI<br>3721 W AN<br>MOORE, II                                                                                                                                                                                           | Name and Address<br>KEVIN WING<br>3721 W ANTELOPE RD<br>MOORE, ID 83255-8754<br>(801) 200-4551                                |                                                                                                                                                            |                                                                                           |                                                                    |                                                                                                    |                                                                                             |                                                                                                      |                                                                                |                                                                   |                                                                            |                                                       |                                    |               |
|---------------------------------------------------------------------------------------------------------------|------------------------------------------------------------------------------------------------------------------------------------------------------------------------------------------------------------------------------|-------------------------------------------------------------------------------------------------------------------------------|------------------------------------------------------------------------------------------------------------------------------------------------------------|-------------------------------------------------------------------------------------------|--------------------------------------------------------------------|----------------------------------------------------------------------------------------------------|---------------------------------------------------------------------------------------------|------------------------------------------------------------------------------------------------------|--------------------------------------------------------------------------------|-------------------------------------------------------------------|----------------------------------------------------------------------------|-------------------------------------------------------|------------------------------------|---------------|
| Current Owner                                                                                                 | 3721 W AN<br>MOORE, II                                                                                                                                                                                                       | JULEE WING<br>3721 W ANTELOPE RD<br>MOORE, ID 83255-8754<br>(801) 200-4551                                                    |                                                                                                                                                            |                                                                                           |                                                                    |                                                                                                    |                                                                                             |                                                                                                      |                                                                                |                                                                   |                                                                            |                                                       |                                    |               |
| Priority Date: 5<br>Basis: Decreed<br>Status: Active<br>Source<br>ANTELOPE CR<br>Beneficial Use<br>IRRIGATION |                                                                                                                                                                                                                              |                                                                                                                               | <u>From</u><br>05/01<br><u>Total</u>                                                                                                                       |                                                                                           | Tribu<br>BIG L<br><u>To</u><br>10/15<br>rsion                      | .OST                                                                                               |                                                                                             | <u>versio</u><br>0.0                                                                                 | on Ra<br>10 CF<br>10 CF                                                        | =S                                                                |                                                                            |                                                       | Ŋ                                  | <u>/olume</u> |
| Source and Poi<br>ANTELOPE CRI<br>Place Of Use<br>IRRIGATION w                                                | EEK                                                                                                                                                                                                                          |                                                                                                                               | NWSE                                                                                                                                                       | ENE                                                                                       |                                                                    | S                                                                                                  | ec. 21                                                                                      | 1, Twj                                                                                               | o 05N                                                                          | l, Rge                                                            | e 25E,                                                                     | , CU                                                  | STEF                               | R County      |
|                                                                                                               | N                                                                                                                                                                                                                            | NW                                                                                                                            |                                                                                                                                                            |                                                                                           | SW                                                                 |                                                                                                    |                                                                                             |                                                                                                      |                                                                                | SE                                                                |                                                                            |                                                       |                                    |               |
| Twp Rng Sec                                                                                                   | NE NW SW                                                                                                                                                                                                                     | SE                                                                                                                            | NE NW                                                                                                                                                      | SW                                                                                        | SE                                                                 | NE                                                                                                 | NW                                                                                          | SW                                                                                                   | SE                                                                             | NE                                                                | NW                                                                         | SW                                                    | SE                                 | Totals        |
| 05N 25E 11                                                                                                    |                                                                                                                                                                                                                              |                                                                                                                               |                                                                                                                                                            |                                                                                           |                                                                    |                                                                                                    |                                                                                             |                                                                                                      |                                                                                | 2,0                                                               | 1,0                                                                        |                                                       |                                    | 3.0           |
| 3.<br>4. C05<br>5. S34                                                                                        | WATER DELIV<br>THIS PARTIAL<br>NECESSARY F<br>ADMINISTRAT<br>DETERMINED<br>OF A FINAL UN<br>USE OF THIS F<br>34-143787 ANE<br>TOTAL OF 3 AU<br>RIGHT INCLUE<br>SECTION 42-14<br>THE PERIOD C<br>IN SEASONS C<br>AND AN ENDIN | DECI<br>FOR T<br>ION C<br>BY TI<br>NIFIEL<br>RIGHT<br>0 34-1<br>0 34-1<br>CRES<br>DES A<br>425, II<br>DF US<br>DF US<br>DF UN | REE IS SU<br>THE DEFIN<br>DF THE W<br>HE COUR<br>D DECREE<br>T WITH W<br>4788 IS L<br>S IN A SIN<br>CCOMPL<br>DAHO CO<br>E FOR IR<br>IUSUAL C<br>ATE OF 10 | JBJE<br>NITIC<br>ATEI<br>T AT<br>E S<br>ATEI<br>IMITI<br>GLE<br>ISHE<br>DE<br>RIGA<br>HAR | CT TO<br>N OF<br>R RIG<br>ECTIO<br>R RIG<br>ED TO<br>IRRIG<br>D CH | D SUC<br>THE<br>HTS /<br>INT II<br>ON 42<br>HT NC<br>THE<br>ATIO<br>ANGE<br>DESC<br>RISTI<br>E DIS | CH GE<br>RIGH<br>AS M/<br>N TIM<br>-1412<br>OS. 3<br>IRRI<br>N SE<br>IN P<br>CRIBI<br>CRIBI | ENER<br>TS O<br>AY BE<br>E NO<br>2(6), I<br>4-147<br>GATI(<br>ASON<br>LACE<br>ED AE<br>ED AE<br>TION | R FO<br>E ULT<br>LATI<br>DAH(<br>83, 3<br>ON O<br>I.<br>E OF I<br>BOVE<br>EGIN | R TH<br>IMAT<br>ER TI<br>O CO<br>4-147<br>F A C<br>USE I<br>USE I | E EFI<br>TELY<br>HAN T<br>DE.<br>(85, 3<br>COMB<br>PURS<br>( BE I<br>G DAT | S<br>FICIE<br>THE E<br>4-147<br>SINEC<br>SUAN<br>EXTE | NT<br>ENTR<br>786,<br>7 TO<br>NDEI | D             |
| Comments:                                                                                                     | THE IDAHO DE                                                                                                                                                                                                                 |                                                                                                                               |                                                                                                                                                            | VV/                                                                                       |                                                                    |                                                                                                    |                                                                                             | _0.                                                                                                  |                                                                                |                                                                   |                                                                            |                                                       |                                    |               |

1.jbarg4/27/2020Ownership Changewater right 34-14357 was split into .34-14357 and 34-14784.

4/27/2020