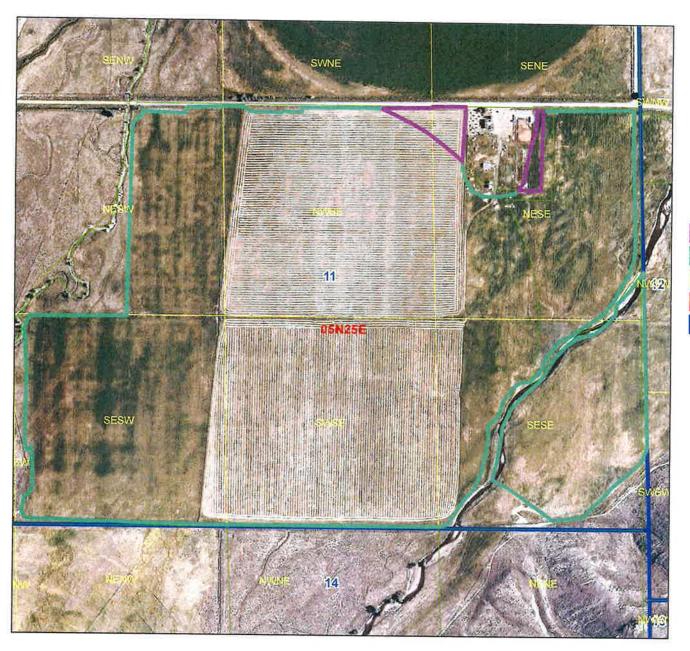

Source and Point(s) of Diversion

ANTELOPE CREEK NWSENE Sec. 21, Twp 05N, Rge 25E, CUSTER County

#### Place Of Use

IRRIGATION within BUTTE County

|     |     |     | NE |    |    |    | NW |     |    |    | SW |    |    |    | SE  |     |    |    |        |
|-----|-----|-----|----|----|----|----|----|-----|----|----|----|----|----|----|-----|-----|----|----|--------|
| Twp | Rng | Sec | NE | NW | SW | SE | NE | NVV | SW | SE | NE | NW | SW | SE | NE  | NW  | SW | SE | Totals |
| 05N | 25E | 11  |    |    |    |    |    |     |    |    |    |    |    |    | 2.0 | 1.0 |    |    | 3.0    |

Right Acre Limit: 0,3

POU Total Acres: 3,0

### Conditions of Approval:

USE OF THIS RIGHT WITH WATER RIGHT NOS. 34-14783, 34-14784, 34-14785, 34-14786 AND 34-14788 IS LIMITED TO THE IRRIGATION OF A COMBINED TOTAL OF 3 ACRES IN A SINGLE IRRIGATION SEASON. THIS RIGHT IS LIMITED TO THE IRRIGATION OF 0.3 ACRES WITHIN THE PLACE OF USE DESCRIBED ABOVE IN A SINGLE IRRIGATION SEASON.

2. WATER DELIVERED THROUGH HANRAHAN DITCH.

3. S34 THE PERIOD OF USE FOR IRRIGATION DESCRIBED ABOVE MAY BE EXTENDED IN SEASONS OF UNUSUAL CHARACTERISTICS TO A BEGINNING DATE OF 04-20 AND AN ENDING DATE OF 10-31 AT THE DISCRETION OF THE DIRECTOR OF