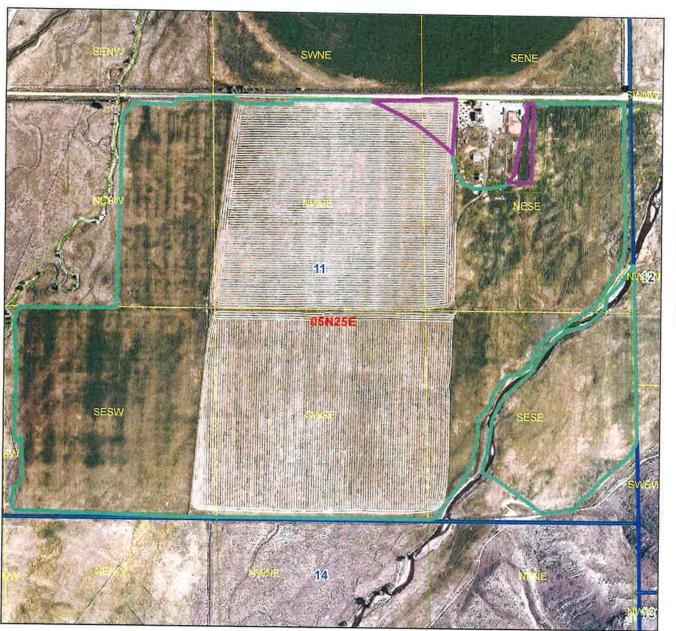

0.020 CFS

Source and Point(s) of Diversion

ANTELOPE CREEK

**NWSENE** 

Sec. 21, Twp 05N, Rge 25E, CUSTER County

Place Of Use IRRIGATION within BUTTE County

|     |     |     | NE |    |    |    | NW |    |    |    | SW |    |    |    | SE  |     |    |    |        |
|-----|-----|-----|----|----|----|----|----|----|----|----|----|----|----|----|-----|-----|----|----|--------|
| Twp | Rng | Sec | NE | NW | SW | SE | NE | NW | SW | SE | NE | NW | SW | SE | NE  | NW  | SW | SE | Totals |
| 05N | 25E | 11  |    |    |    |    |    |    |    |    |    |    |    |    | 2.0 | 1.0 |    |    | 3.0    |

POU Total Acres: 3.0

Volume