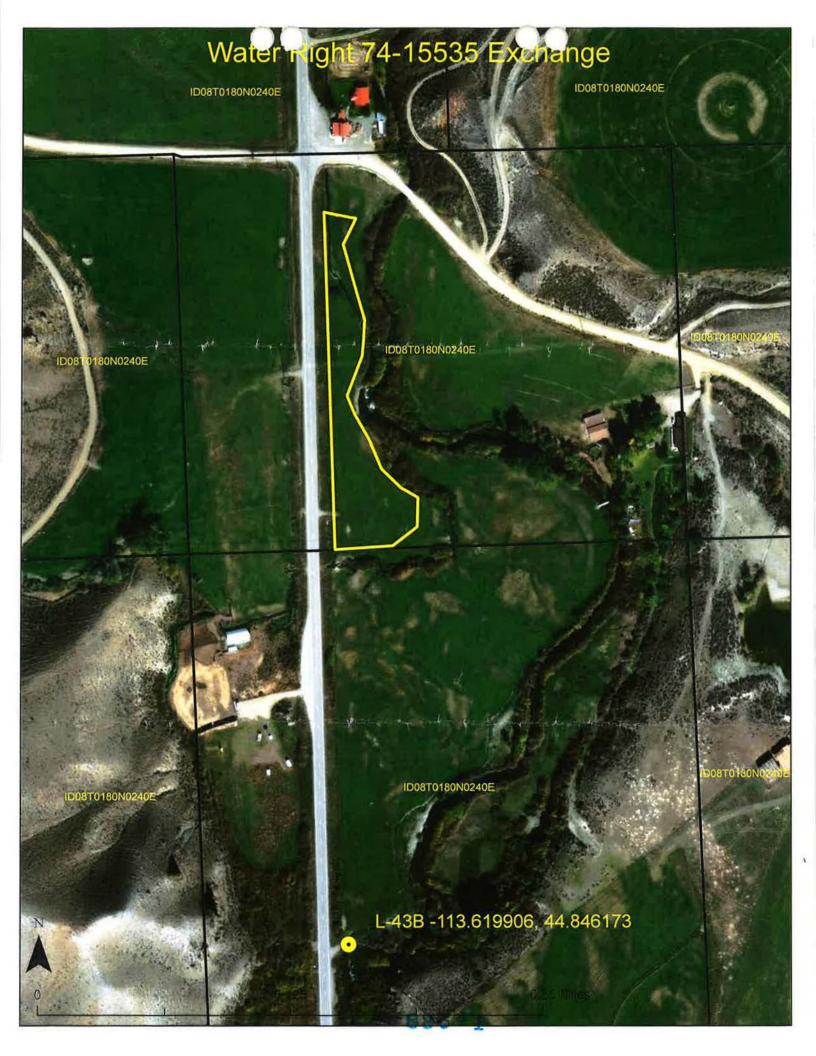

| 4 10100                        | DATIMYON I DON                               | IN MYYER A PROPERTY OF                | D 1087                                       |                        |                                         | INDA (             | 1 4 2019         |
|--------------------------------|----------------------------------------------|---------------------------------------|----------------------------------------------|------------------------|-----------------------------------------|--------------------|------------------|
| 1. INFO                        | RMATION ABOU                                 | T THE APPLICAT                        | NI                                           | 1/1 / (1               |                                         | DEPART             | MENTOS           |
| Applicant                      | - Dune                                       | Mayta:                                | - Marie                                      | Ma hastey              | lephone No:                             | (208) 199          | SOURCES          |
| Po                             | Box 38                                       | Lenh: II                              | Marie 1<br>Z346<br>(Zip Cod                  | .5 E1                  | mail: jimjo                             | ine plantair       | ogmail.com       |
|                                |                                              |                                       |                                              |                        | 5                                       | , )                | 5                |
| Applicant<br><b>Attach a p</b> | 's Water Right(s) to<br>hotocopy of the Lice | be exchanged<br>nse, Permit, Transfer | 74 - 155<br>, Decree, or Claim ev            | dencing the right(s) o | r attach a print                        | out obtained from  | IDWR.            |
| 2. INFO                        | RMATION ABOU                                 | THE CO-APPL                           | ICANT                                        |                        |                                         |                    |                  |
| is the hol                     | der of the right to<br>on about each co-ap   | be exchanged for t plicant.           | exchange for water<br>the applicant's right. | If more space is r     | needed, please                          | attach another s   | heet containing  |
| Co-applic                      | ant                                          | 1                                     |                                              | T                      | elephone No:                            |                    |                  |
| or appro                       | (Name o                                      | of Co-applicant)                      |                                              | г.                     |                                         |                    |                  |
|                                | (Mailing Address)                            |                                       | (Zip Code                                    |                        | maii:                                   |                    |                  |
| 3. EXCH                        | IANGE AGREEM                                 | IENT Attach a co                      | py of the written agr                        | eement between the a   | applicant and t                         | he co-applicant(s) |                  |
| Part A                         | For an exchange i                            | nvolving two or mo                    | ore water right hold                         | ers.                   |                                         |                    |                  |
| Additiona                      | I points of diversion                        | i. if any:                            | s and/or ¼ of                                |                        |                                         |                    |                  |
| In exchan                      | ge for authorization                         | to divert water as                    | described above,<br>ter right(s) listed abo  |                        |                                         |                    | er year of water |
|                                |                                              |                                       |                                              |                        |                                         |                    |                  |
| 1.                             | made available to t                          | he co-applicant for Range             | diversion atB.M.,                            | ¼ of                   | County. <sup>1</sup> / <sub>4</sub> , G | ovt. Lot           | Sec              |
| 1                              | Additional points of                         | diversion, if any: _                  | OI                                           |                        |                                         |                    | -                |
|                                |                                              |                                       |                                              |                        |                                         |                    |                  |
| 2.                             | released from stora                          | ge by the co-applic                   | cant into<br>Township                        | Danca                  | at<br>I                                 | ¼ of               | 1/4,             |
| 1                              | GUYL, LUL                                    | DEU.                                  | TOWNSHIP                                     | Kange                  |                                         | J.1Y1.,            | County.          |