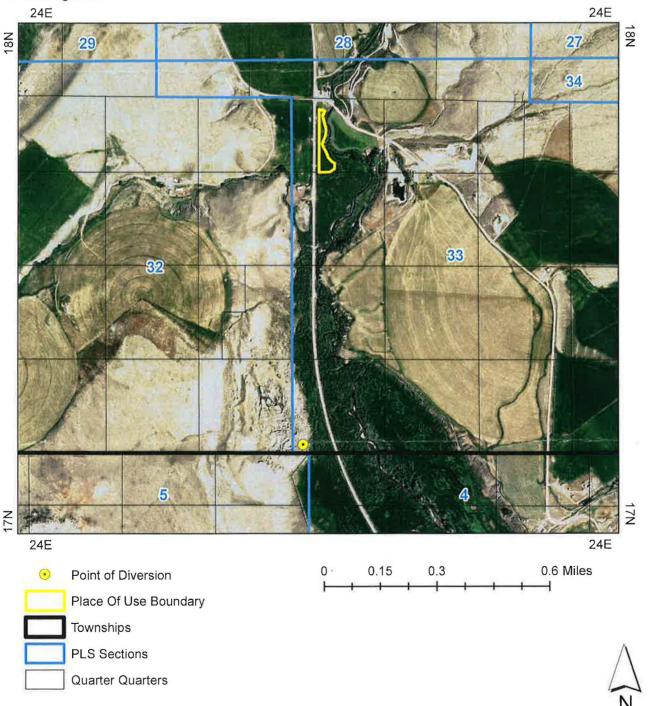

| 4 10100                        | DATIMYON I DON                               | IN MYYER A PROPERTY OF                | D 1087                                       |                        |                                         | INDA (             | 1 4 2019         |
|--------------------------------|----------------------------------------------|---------------------------------------|----------------------------------------------|------------------------|-----------------------------------------|--------------------|------------------|
| 1. INFO                        | RMATION ABOU                                 | T THE APPLICAT                        | NI                                           | 1/1 / (1               |                                         | DEPART             | MENTOS           |
| Applicant                      | - Dune                                       | Mayta:                                | - Marie                                      | Ma hastey              | lephone No:                             | (208) 199          | SOURCES          |
| Po                             | Box 38                                       | Lenh: II                              | Marie 1<br>Z346<br>(Zip Cod                  | .5 E1                  | mail: jimjo                             | ine plantair       | ogmail.com       |
|                                |                                              |                                       |                                              |                        | 5                                       | , )                | 5                |
| Applicant<br><b>Attach a p</b> | 's Water Right(s) to<br>hotocopy of the Lice | be exchanged<br>nse, Permit, Transfer | 74 - 155<br>, Decree, or Claim ev            | dencing the right(s) o | r attach a print                        | out obtained from  | IDWR.            |
| 2. INFO                        | RMATION ABOU                                 | THE CO-APPL                           | ICANT                                        |                        |                                         |                    |                  |
| is the hol                     | der of the right to<br>on about each co-ap   | be exchanged for t plicant.           | exchange for water<br>the applicant's right. | If more space is r     | needed, please                          | attach another s   | heet containing  |
| Co-applic                      | ant                                          | 1                                     |                                              | T                      | elephone No:                            |                    |                  |
| or appro                       | (Name o                                      | of Co-applicant)                      |                                              | г.                     |                                         |                    |                  |
|                                | (Mailing Address)                            |                                       | (Zip Code                                    |                        | maii:                                   |                    |                  |
| 3. EXCH                        | IANGE AGREEM                                 | IENT Attach a co                      | py of the written agr                        | eement between the a   | applicant and t                         | he co-applicant(s) |                  |
| Part A                         | For an exchange i                            | nvolving two or mo                    | ore water right hold                         | ers.                   |                                         |                    |                  |
| Additiona                      | I points of diversion                        | i. if any:                            | s and/or ¼ of                                |                        |                                         |                    |                  |
| In exchan                      | ge for authorization                         | to divert water as                    | described above,<br>ter right(s) listed abo  |                        |                                         |                    | er year of water |
|                                |                                              |                                       |                                              |                        |                                         |                    |                  |
| 1.                             | made available to t                          | he co-applicant for Range             | diversion atB.M.,                            | ¼ of                   | County. <sup>1</sup> / <sub>4</sub> , G | ovt. Lot           | Sec              |
| 1                              | Additional points of                         | diversion, if any: _                  | OI                                           |                        |                                         |                    | -                |
|                                |                                              |                                       |                                              |                        |                                         |                    |                  |
| 2.                             | released from stora                          | ge by the co-applic                   | cant into<br>Township                        | Danca                  | at<br>I                                 | ¼ of               | 1/4,             |
| 1                              | GUYL, LUL                                    | DEU.                                  | TOWNSHIP                                     | Kange                  |                                         | J.1Y1.,            | County.          |