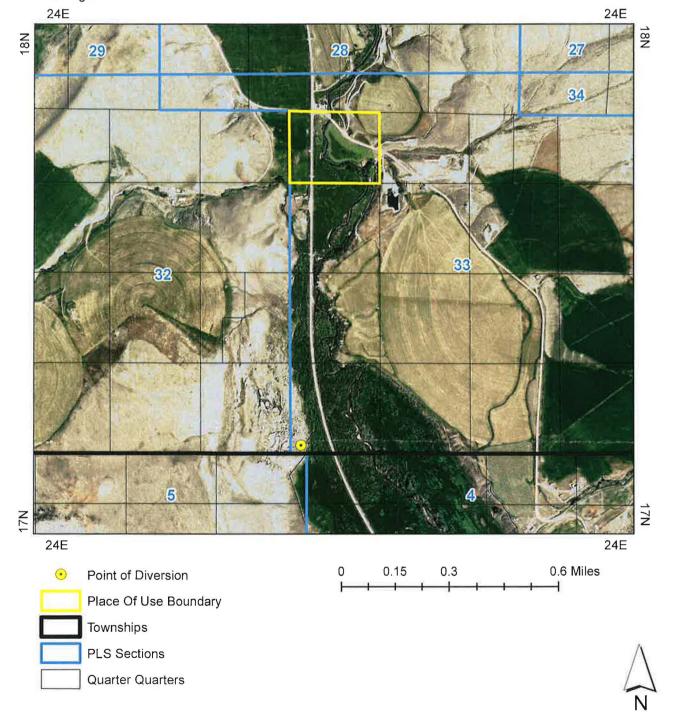

| 4 10100                        | DATIMYON I DON                               | IN MYYER A PROPERTY OF                | D 1087                                       |                        |                                         | INDA (             | 1 4 2019         |
|--------------------------------|----------------------------------------------|---------------------------------------|----------------------------------------------|------------------------|-----------------------------------------|--------------------|------------------|
| 1. INFO                        | RMATION ABOU                                 | T THE APPLICAT                        | NI                                           | 1/1 / (1               |                                         | DEPART             | MENTOS           |
| Applicant                      | - Dune                                       | Mayta:                                | - Marie                                      | Ma hastey              | lephone No:                             | (208) 199          | SOURCES          |
| Po                             | Box 38                                       | Lenh: II                              | Marie 1<br>Z346<br>(Zip Cod                  | .5 E1                  | mail: jimjo                             | ine plantair       | ogmail.com       |
|                                |                                              |                                       |                                              |                        | 5                                       | , )                | 5                |
| Applicant<br><b>Attach a p</b> | 's Water Right(s) to<br>hotocopy of the Lice | be exchanged<br>nse, Permit, Transfer | 74 - 155<br>, Decree, or Claim ev            | dencing the right(s) o | r attach a print                        | out obtained from  | IDWR.            |
| 2. INFO                        | RMATION ABOU                                 | THE CO-APPL                           | ICANT                                        |                        |                                         |                    |                  |
| is the hol                     | der of the right to<br>on about each co-ap   | be exchanged for t plicant.           | exchange for water<br>the applicant's right. | If more space is r     | needed, please                          | attach another s   | heet containing  |
| Co-applic                      | ant                                          | 1                                     |                                              | T                      | elephone No:                            |                    |                  |
| or appro                       | (Name o                                      | of Co-applicant)                      |                                              | г.                     |                                         |                    |                  |
|                                | (Mailing Address)                            |                                       | (Zip Code                                    |                        | maii:                                   |                    |                  |
| 3. EXCH                        | IANGE AGREEM                                 | IENT Attach a co                      | py of the written agr                        | eement between the a   | applicant and t                         | he co-applicant(s) |                  |
| Part A                         | For an exchange i                            | nvolving two or mo                    | ore water right hold                         | ers.                   |                                         |                    |                  |
| Additiona                      | I points of diversion                        | i. if any:                            | s and/or ¼ of                                |                        |                                         |                    |                  |
| In exchan                      | ge for authorization                         | to divert water as                    | described above,<br>ter right(s) listed abo  |                        |                                         |                    | er year of water |
|                                |                                              |                                       |                                              |                        |                                         |                    |                  |
| 1.                             | made available to t                          | he co-applicant for Range             | diversion atB.M.,                            | ¼ of                   | County. <sup>1</sup> / <sub>4</sub> , G | ovt. Lot           | Sec              |
| 1                              | Additional points of                         | diversion, if any: _                  | OI                                           |                        |                                         |                    | -                |
|                                |                                              |                                       |                                              |                        |                                         |                    |                  |
| 2.                             | released from stora                          | ge by the co-applic                   | cant into<br>Township                        | Danca                  | at<br>I                                 | ¼ of               | 1/4,             |
| 1                              | GUYL, LUL                                    | DEU.                                  | TOWNSHIP                                     | Kange                  |                                         | J.1Y1.,            | County.          |